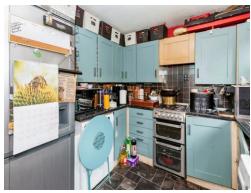

#### **Fitted Kitchen**

12' 8" x 8' 10" (3.86m x 2.69m). Rear aspect window, one \$ half bowl single drainer unit with mixer tap and cupboard under, range of wall & base units, gas cooker, plumbing for washing machine, space for fridge freezer, wall mounter boiler, door to rear garden.