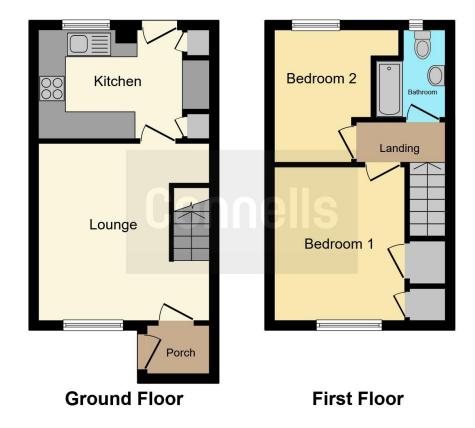

### **Ground Floor**

Enclosed entrance porch, tiled floor, door to;-

### Lounge

13' x 12' 1" (3.96m x 3.68m). front aspect window, radiator, laminate floor, stairs to first floor, door to;-

#### **Fitted Kitchen**

12' 8" x 8' 10" (3.86m x 2.69m). Rear aspect window, one \$ half bowl single drainer unit with mixer tap and cupboard under, range of wall & base units, gas cooker, plumbing for washing machine, space for fridge freezer, wall mounter boiler, door to rear garden.

#### First Floor

### Landing

Access to loft, doors to;-

#### **Bedroom One**

13' 1" x 9' 5" (3.99m x 2.87m) front aspect window, radiator, built in single wardrobe, airing cupboard.

#### Bedroom Tw.

9' 7" x 7' 2" (2.92m x 2.18m). Rear aspect window, radiator

#### **Bathroom**

Paneled bath with mixer tap & wall attached electric shower, wash hand basin with mixer tap, low level WC, tiled floor, radiator

# Rear Garden

Mainly laid to lawn with small patio area, garden shed

This floor plan is for illustrative purposes only. It is not drawn to scale. Any measurements, floor areas (including any total floor area), openings and orientation are approximate. No details are guaranteed, they cannot be relied upon for any purpose and they do not form part of any agreement. No liability is taken for any error, omission or misstatement. A party must rely upon its own inspection(s). Powered by www.focalagent.com