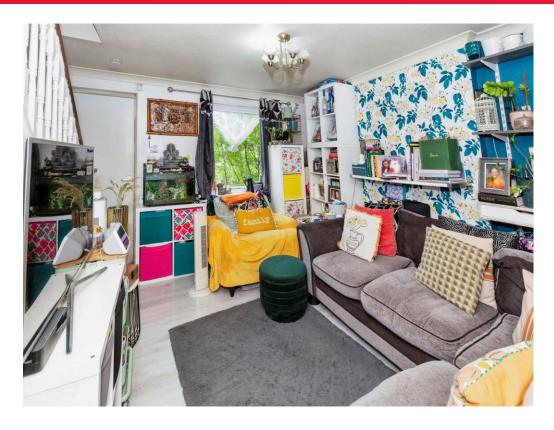

### Lounge

13' x 12' 1" (3.96m x 3.68m). front aspect window, radiator, laminate floor, stairs to first floor, door to;-