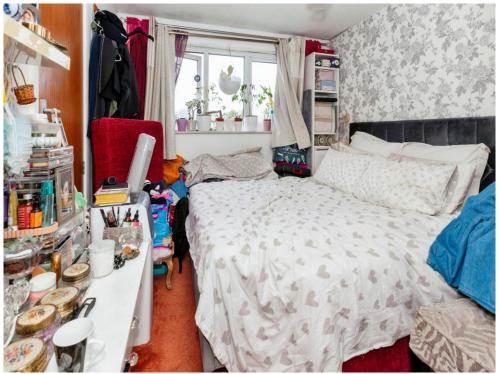

#### **Bedroom One**

13' 1" x 9' 5" (3.99m x 2.87m) front aspect window, radiator, built in single wardrobe, airing cupboard.

#### Bedroom Tw.

9' 7" x 7' 2" (2.92m x 2.18m). Rear aspect window, radiator