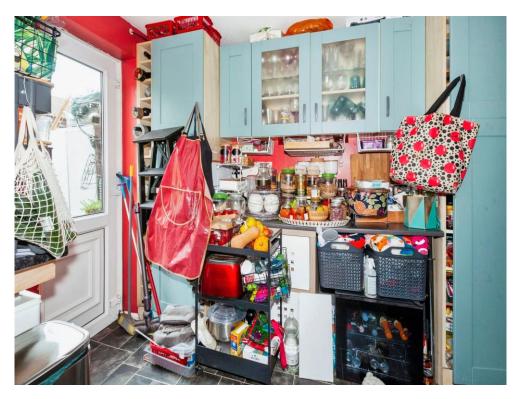

#### **Fitted Kitchen**

12' 8" x 8' 10" (3.86m x 2.69m). Rear aspect window, one \$ half bowl single drainer unit with mixer tap and cupboard under, range of wall & base units, gas cooker, plumbing for washing machine, space for fridge freezer, wall mounter boiler, door to rear garden.