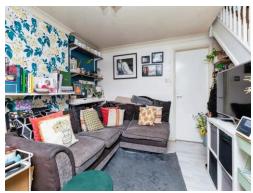

### Lounge

13' x 12' 1" (3.96m x 3.68m). front aspect window, radiator, laminate floor, stairs to first floor, door to;-