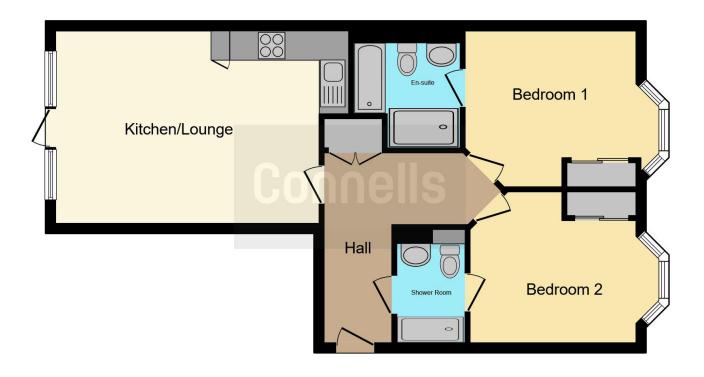

## Outside

Private rear garden laid to decking with gate for rear access. One allocated parking space

This floor plan is for illustrative purposes only. It is not drawn to scale. Any measurements, floor areas (including any total floor area), openings and orientation are approximate. No details are guaranteed, they cannot be relied upon for any purpose and they do not form part of any agreement. No liability is taken for any error, omission or misstatement. A party must rely upon its own inspection(s). Powered by www.focalagent.com