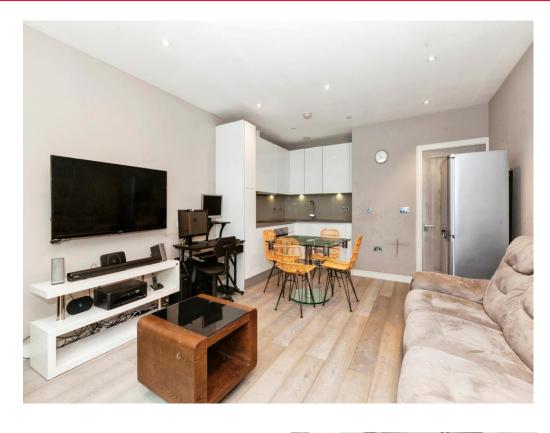

#### Lounge

20' 3" max x 12' 11" max (6.17m max x 3.94m max). Side aspect windows, electric wall mounted heater, door to private garden

#### **Open Plan Kitchen**

Wall and base units, Granite worktops, four ring integrated electric hob with oven under, cooker hood, single bowl sink unit with mixer tap and integrated drainer, integrated dish washer and under counter fridge