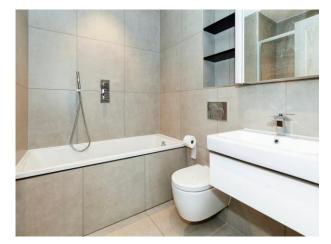

## Jack & Jill Shower Room Suite

Shower cubicle, wash hand basin with vanity unit, WC, heated towel rail, extractor fan, fully tiled