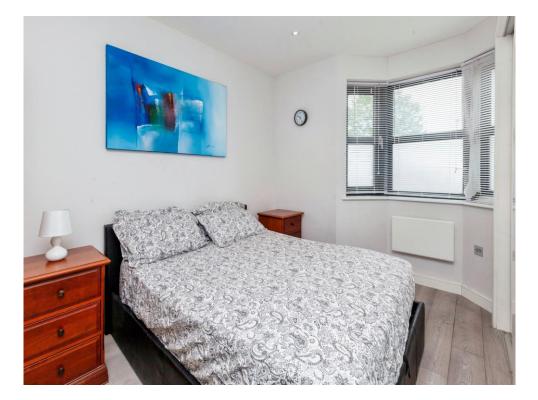

#### **Bedroom One**

12' 11" max x 10' 7" max (3.94m max x 3.23m max). Side aspect window, electric wall mounted heater, fitted wardrobe, door to:

#### **En-Suite**

Tiled bath with mixer tap, shower cubicle, wash hand basin with vanity unit, WC, extractor fan, heated towel rail, fully tiled