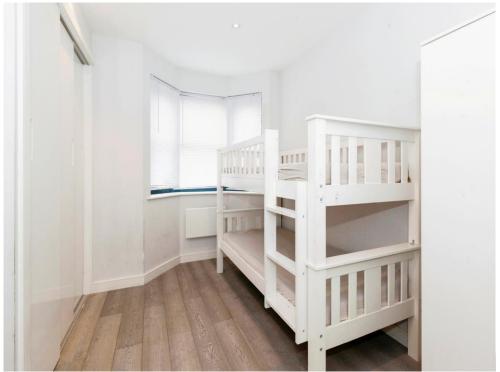

#### **Bedroom Two**

12' 11" max x 10' 2" max (3.94m max x 3.10m max). Side aspect window, electric wall mounted heater, fitted wardrobe, door to: