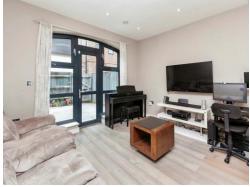

#### Lounge

20' 3" max x 12' 11" max (6.17m max x 3.94m max). Side aspect windows, electric wall mounted heater, door to private garden