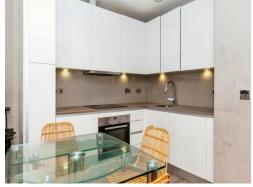

#### **Open Plan Kitchen**

Wall and base units, Granite worktops, four ring integrated electric hob with oven under, cooker hood, single bowl sink unit with mixer tap and integrated drainer, integrated dish washer and under counter fridge