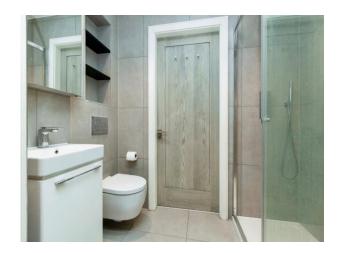

## Jack & Jill Shower Room Suite

Shower cubicle, wash hand basin with vanity unit, WC, heated towel rail, extractor fan, fully tiled