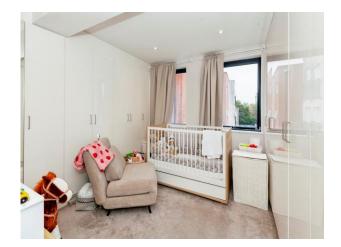

## **Bedroom One**

12' 8" max x 11' 11" max (3.86m max x 3.63m max). Front aspect window, bespoke fitted wardrobes with shelves and drawers, fitted desk with drawers, fitted dressing table, electric wall mounted heater.

## **Bedroom Two**

13' 1" max x 8' 2" to wardrobes (3.99m max x 2.49m to wardrobes). Two rear aspect windows, bespoke built in wardrobes with shelves and drawers, two electric wall mounted heaters.