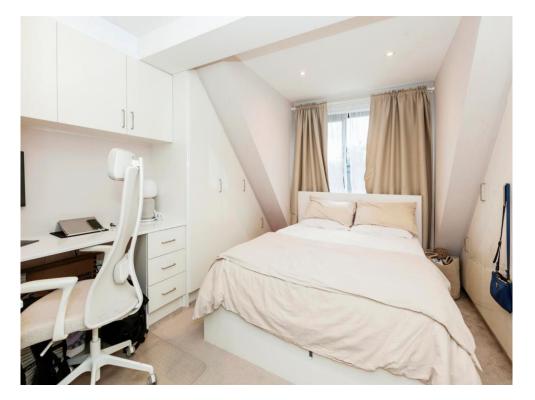

## **Bedroom One**

12' 8" max x 11' 11" max (3.86m max x 3.63m max). Front aspect window, bespoke fitted wardrobes with shelves and drawers, fitted desk with drawers, fitted dressing table, electric wall mounted heater.