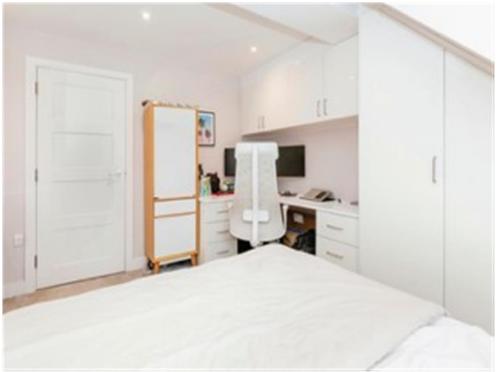

## **Bedroom One**

12' 8" max x 11' 11" max (3.86m max x 3.63m max). Front aspect window, bespoke fitted wardrobes with shelves and drawers, fitted desk with drawers, fitted dressing table, electric wall mounted heater.