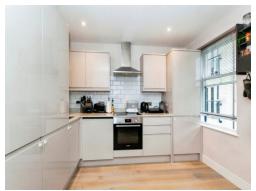

#### **Kitchen Diner**

12' 8" max x 12' max (3.86m max x 3.66m max). Two rear aspect windows, wall and base units, Quartz stone work tops, single sink with mixer tap and integrated drainer, four ring integrated electric hob with oven under and cooker hood, other integrated appliances include fridge/ freezer and washing machine, engineered wood flooring and electric wall mounted heater