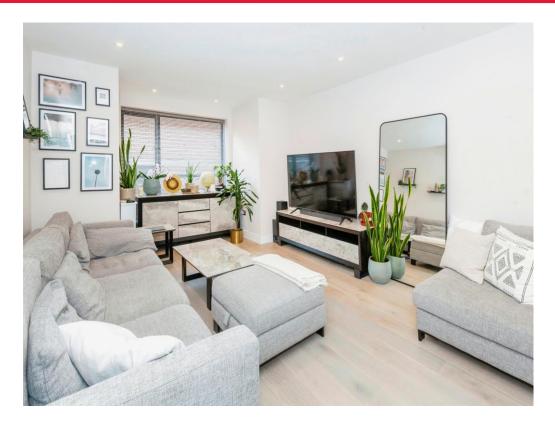

#### Lounge

17' 4" max x 12' 1" max (5.28m max x 3.68m max). Front aspect window, electric wall mounted heater, engineered wood flooring.