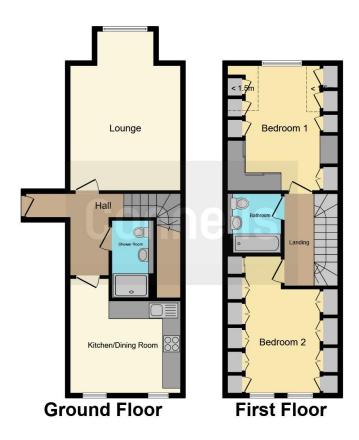

## **Ground Floor:-**

Communal entry phone leading to communal hall way, stairs to all floors:

## **First Floor Landing**

Door to:

#### **Entrance Hall**

Entry phone, stairs to second floor, electric wall mounted heater, engineered wood flooring, doors to:

#### Lounge

17' 4" max x 12' 1" max (5.28m max x 3.68m max). Front aspect window, electric wall mounted heater, engineered wood flooring.

#### **Kitchen Diner**

12' 8" max x 12' max (3.86m max x 3.66m max). Two rear aspect windows, wall and base units, Quartz stone work tops, single sink with mixer tap and integrated drainer, four ring integrated electric hob with oven under and cooker hood, other integrated appliances include fridge/ freezer and washing machine, engineered wood flooring and electric wall mounted heater

#### **Shower Room**

Wash hand basin with vanity unit, WC, shower cubicle, extractor fan, full tiled

## **Second Floor Landing**

Engineered wood flooring, doors to:

## **Bedroom One**

12' 8" max x 11' 11" max (3.86m max x 3.63m max). Front aspect window, bespoke fitted wardrobes with shelves and drawers, fitted desk with drawers, fitted dressing table, electric wall mounted heater.

## **Bedroom Two**

13' 1" max x 8' 2" to wardrobes (3.99m max x 2.49m to wardrobes). Two rear aspect windows, bespoke built in wardrobes with shelves and drawers, two electric wall mounted heaters.

#### Bathroom

Bath with mixer tap, wall mounted shower, wash hand basin with vanity unit, WC, extractor fan, heated towel rail, fully tiled

## Outside

Communal grass area to the side, secure gated residential parking area with allocated parking space

To view this property please contact Connells on