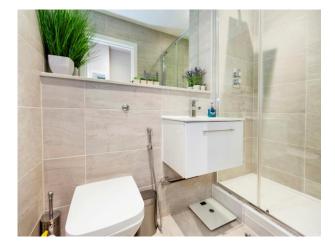

#### **Shower Room**

Wash hand basin with vanity unit, WC, shower cubicle, extractor fan, full tiled

#### Bathroom

Bath with mixer tap, wall mounted shower, wash hand basin with vanity unit, WC, extractor fan, heated towel rail, fully tiled