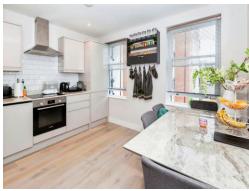

#### **Kitchen Diner**

12' 8" max x 12' max (3.86m max x 3.66m max). Two rear aspect windows, wall and base units, Quartz stone work tops, single sink with mixer tap and integrated drainer, four ring integrated electric hob with oven under and cooker hood, other integrated appliances include fridge/ freezer and washing machine, engineered wood flooring and electric wall mounted heater