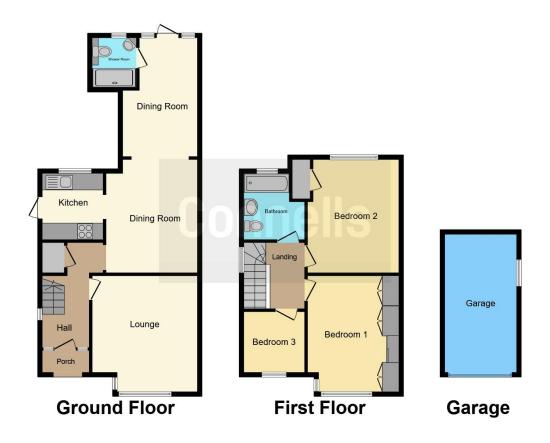

### Rear Garden

This is of good size, patio area with rest laid to lawn, garden shed, detached garage with up & over door and power & lighting

This floor plan is for illustrative purposes only. It is not drawn to scale. Any measurements, floor areas (including any total floor area), openings and orientation are approximate. No details are guaranteed, they cannot be relied upon for any purpose and they do not form part of any agreement. No liability is taken for any error, omission or misstatement. A party must rely upon its own inspection(s). Powered by www.focalagent.com