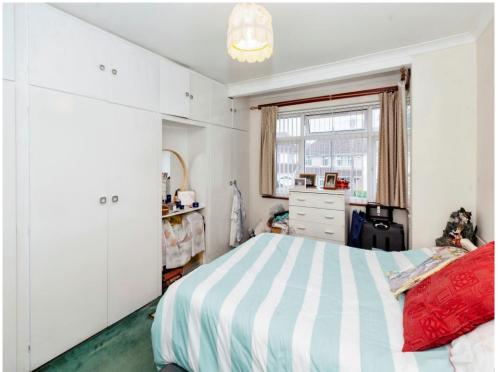

#### **Bedroom Two**

14' x 10' 1" (4.27m x 3.07m). Rear aspect window, single wardrobe, radiator