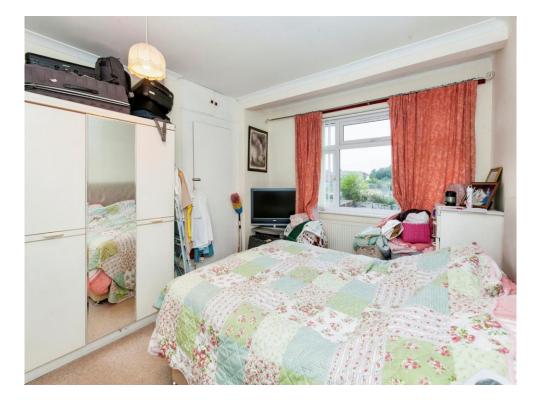

#### **Bedroom One**

14' 4" into bay x 10' 10" (4.37m into bay x 3.30m). Front aspect bay window, two double fitted wardrobes, radiator