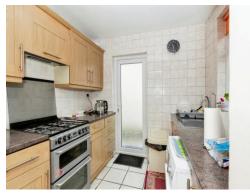

#### Kitchen

8' 5" x 6' 10" (2.57m x 2.08m). Rear aspect window, single drainer sink unit with mixer tap and cupboard under, wall and base units, gas cooker point, plumbing for washing machine, wall mounted boiler, door to side access.