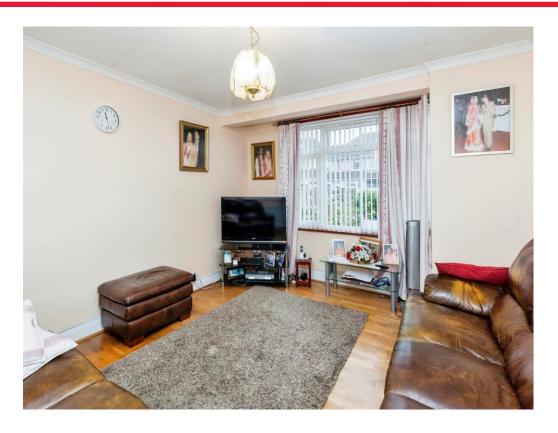

### Lounge

14' 2" into bay x 12' 1" (4.32m into bay x 3.68m). Front aspect bay window, laminate floor, radiator

## **Living Room**

27' 11" x 10' 9" (8.51m x 3.28m). Rear aspect window, two radiators, laminate floor, double doors to rear garden, door to: