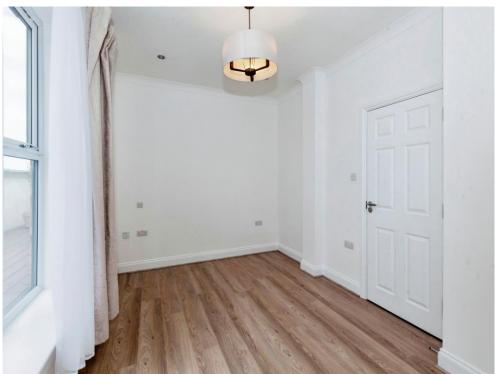

#### **Bedroom**

14' 7" x 9' 7" (4.45m x 2.92m) Front aspect double glazed window. Radiator.