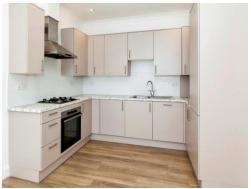

#### Kitchen

Integrated four gas ring hob, integrated electric oven, cooker hood. Integrated washing machine and fridge/freezer. Wall mounted boiler in cupboard. Tiled flooring.