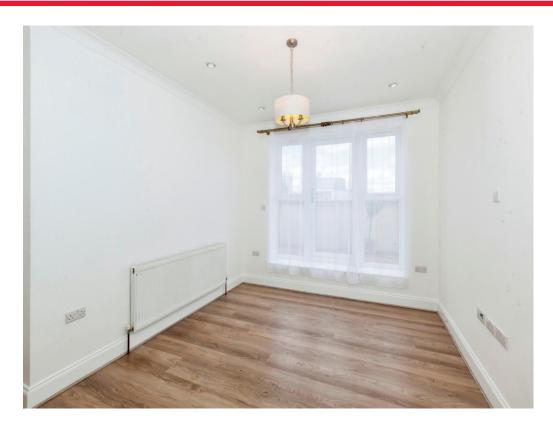

#### **Bedroom**

14' 7" x 9' 7" (4.45m x 2.92m) Front aspect double glazed window. Radiator.