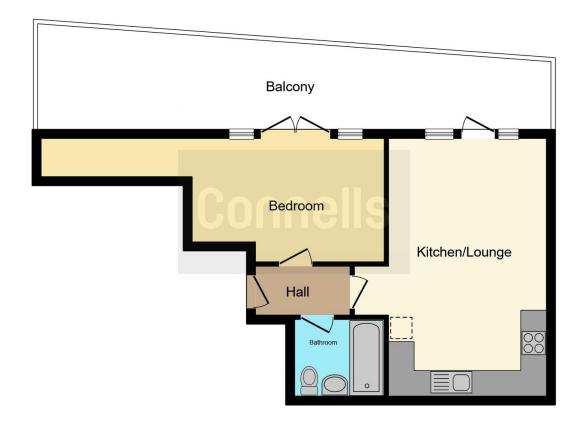

## **Property Description**

Connells are pleased to market this Penthouse apartment with a large private roof terrace with far reaching views located in the town centre of Slough. Situated on the High Street, it is walking distance to Slough's Elizabeth Line train station and has easy access to the M4 Junction. This flat comprises of entrance hall, living room, open plan kitchen, double bedroom and bathroom.

#### **Entrance Hall**

Entry phone. Thermostat. Laminate flooring. Doors to:

## **Living Room**

19' 10" x 13' 3" (6.05m x 4.04m)
Front aspect double glazed window.
Door to balcony. Television point.
Radiator. Open plan to:

#### Kitchen

Integrated four gas ring hob, integrated electric oven, cooker hood. Integrated washing machine and fridge/freezer. Wall mounted boiler in cupboard. Tiled flooring.

#### **Bedroom**

14' 7" x 9' 7" (4.45m x 2.92m) Front aspect double glazed window. Radiator.

#### Outside

Large North facing roof terrace with far reaching views

To view this property please contact Connells on