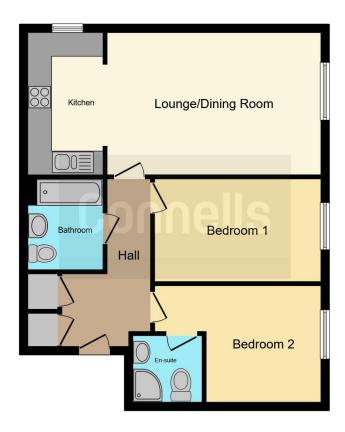

## **Property Description**

An opportunity to purchase this two-bedroom apartment located in a popular residential development in Langley. Situated behind Langley Grammar school, within catchments of local Primary and Grammar schools, easy access to the M4 junction and Elizabeth line train station. It benefits from 17 ft lounge, separate kitchen, double bedrooms, en-suite, allocated parking and offers no chain.

### **Entrance Hall**

Entry phone, two store cupboards, doors to:

## Lounge

17' 9" max x 11' 9" max (5.41m max x 3.58m max). Rear aspect window, electric wall mounted heater, leads to:

#### Kitchen

11' 10" x 6' 2" (3.61m x 1.88m). Side aspect window, wall & base units, four ring integrated electric hob, oven under, cooker hood, one and a half bowl sink drainer unit, plumbing for washing machine and dishwasher, space for under counter fridge freezer, tiled floor

#### **Bedroom One**

13' 7" into door recess x 9' 8" (4.14m into door recess x 2.95m). Rear aspect window, electric wall mounted heater, door to:

#### **En-Suite**

Shower cubicle, wash hand basin, WC, electric wall mounted heater, extractor fan, tiled floor

#### **Bedroom Two**

13' 7" x 8' 4" (4.14m x 2.54m). Rear aspect window, electric wall mounted heater

#### **Bathroom**

Bath with mixer tap and shower attachment, wash hand basin, WC, electric wall mounted heater, extractor fan, tiled floor