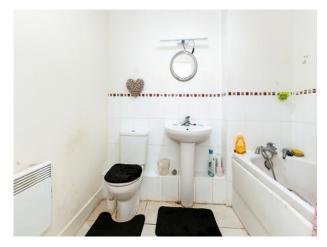

#### **Bathroom**

Bath with mixer tap and shower attachment, wash hand basin, WC, electric wall mounted heater, extractor fan, tiled floor