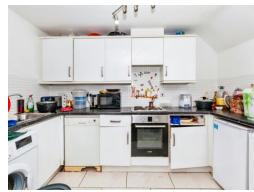

#### Kitchen

11' 10" x 6' 2" (3.61m x 1.88m). Side aspect window, wall & base units, four ring integrated electric hob, oven under, cooker hood, one and a half bowl sink drainer unit, plumbing for washing machine and dishwasher, space for under counter fridge freezer, tiled floor