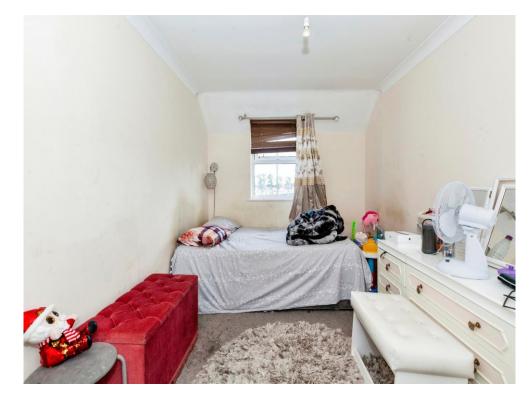

#### **Bedroom One**

13' 7" into door recess x 9' 8" (4.14m into door recess x 2.95m). Rear aspect window, electric wall mounted heater, door to:

#### **En-Suite**

Shower cubicle, wash hand basin, WC, electric wall mounted heater, extractor fan, tiled floor