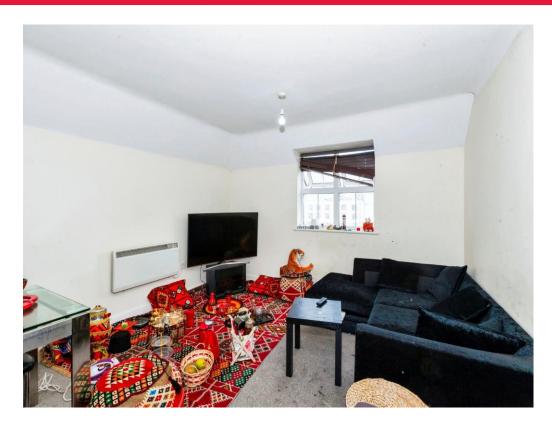

## Lounge

17' 9" max x 11' 9" max (5.41m max x 3.58m max). Rear aspect window, electric wall mounted heater, leads to: