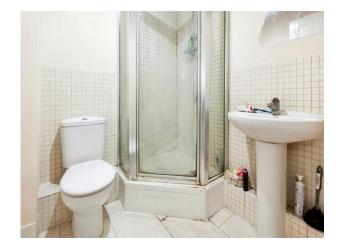

#### **En-Suite**

Shower cubicle, wash hand basin, WC, electric wall mounted heater, extractor fan, tiled floor