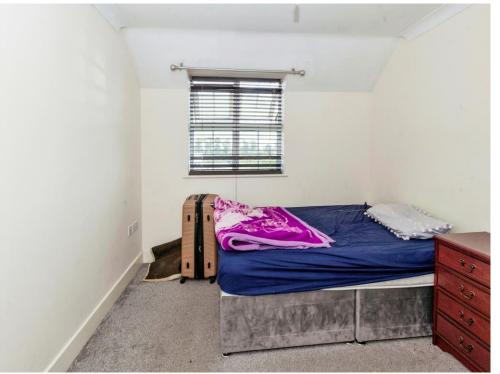

#### **Bedroom Two**

13' 7" x 8' 4" (4.14m x 2.54m). Rear aspect window, electric wall mounted heater