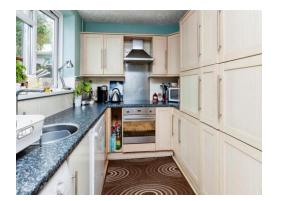

#### Kitchen

15' 4" max x 7' 9" max (4.67m max x 2.36m max). Rear aspect window, four ring integrated electric hob with oven under, cooker hood, single sink unit with cupboard under, plumbing for washing machine and dishwasher, integrated fridge freezer, under stairs store cupboard, door to rear garden.