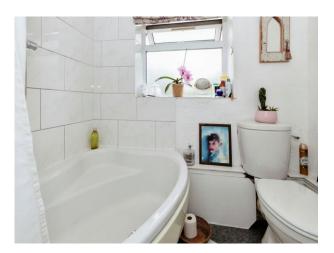

#### Bathroom

Rear aspect window, corner bath with mixer tap, wall mounted shower, wash hand basin with vanity unit, WC.

**Outside:-**