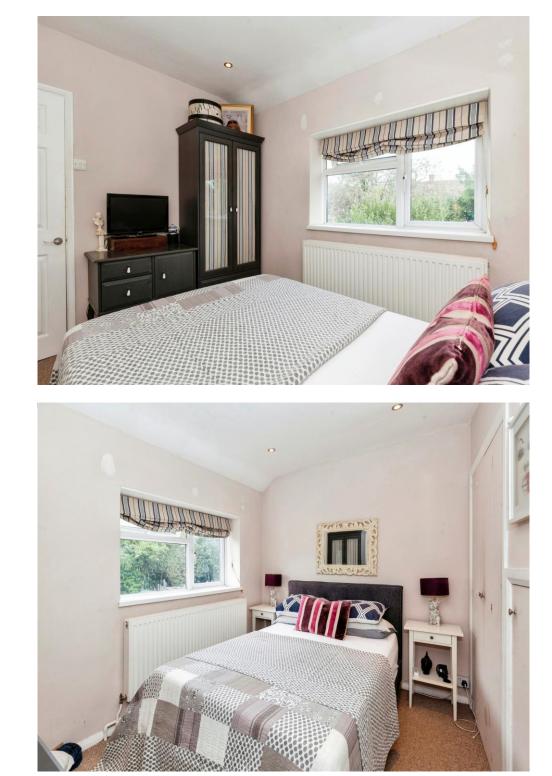

#### **Bedroom One**

14' 2" x 10' (4.32m x 3.05m) Three front aspect windows, radiator, built in cupboard

#### Bedroom Two

10' 6" x 8' 6" (3.20m x 2.59m) Rear aspect window, built in cupboard, radiator