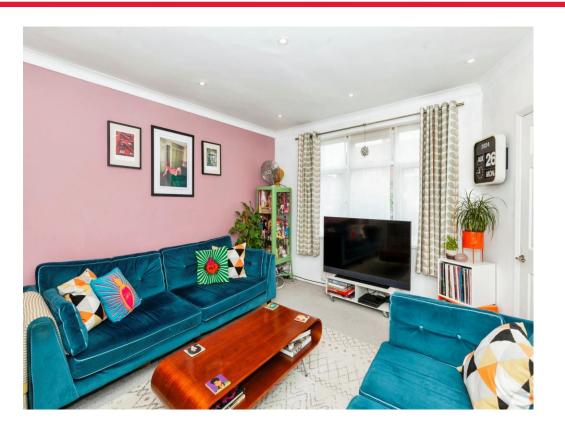

#### Lounge

13' 6" max x 11' 11" max (4.11m max x 3.63m max). Front aspect window, radiator, door to: