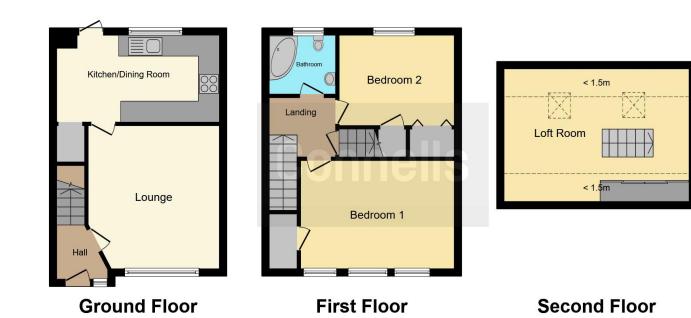

### Ground Floor: -

#### **Entrance Hall**

Stairs to first floor, radiator, door to:

#### Lounge

13' 6" max x 11' 11" max (4.11m max x 3.63m max). Front aspect window, radiator, door to:

#### Kitchen

15' 4" max x 7' 9" max (4.67m max x 2.36m max). Rear aspect window, four ring integrated electric hob with oven under, cooker hood, single sink unit with cupboard under, plumbing for washing machine and dishwasher, integrated fridge freezer, under stairs store cupboard, door to rear garden.

#### **First Floor Landing**

Loft access, doors to:

#### **Bedroom One**

14' 2" x 10' (4.32m x 3.05m) Three front aspect windows, radiator, built in cupboard

#### Bedroom Two

10' 6" x 8' 6" (3.20m x 2.59m) Rear aspect window, built in cupboard, radiator

#### Bathroom

Rear aspect window, corner bath with mixer tap, wall mounted shower, wash hand basin with vanity unit, WC.

**Outside:-**

This floor plan is for illustrative purposes only. It is not drawn to scale. Any measurements, floor areas (including any total floor area), openings and orientation are approximate. No details are guaranteed, they cannot be relied upon for any purpose and they do not form part of any agreement. No liability is taken for any error, omission or misstatement. A party must rely upon its own inspection(s). Powered by www.focalagent.com