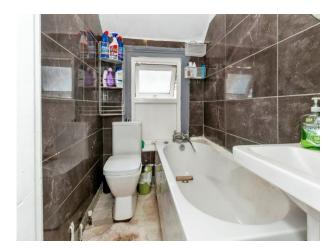

## **Bathroom**

Side aspect window, paneled bath with mixer tap and shower attachment, wash hand basin, WC, tiled walls