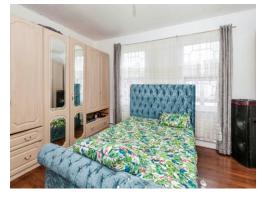

#### **Bedroom One**

15' 2" x 11' 11" (4.62m x 3.63m). Two front aspect windows, radiator, laminate floor