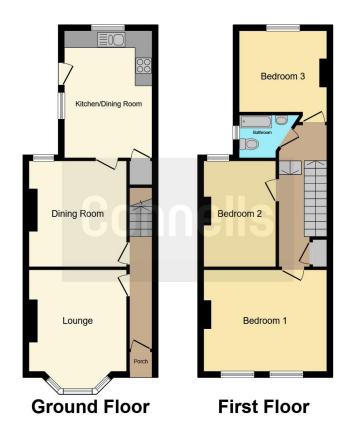

#### **Ground Floor:-**

#### Lounge

13' 10" into bay x 10' 7" (4.22m into bay x 3.23m). Front aspect bay window, radiator, laminate floor

#### **Dining Room**

12' 4" x 11' 6" (3.76m x 3.51m). Rear aspect window, radiator, laminate floor

# Fitted Kitchen/ Breakfast Room

14' 10" x 10' 2" (4.52m x 3.10m). Rear aspect window, one and a half single drainer sink unit with mixer tap and cupboard under, range of wall and base units, integrated four ring gas hob, electric oven under, cooker hood, wall mounted boiler, plumbing for washing machine, space for fridge freezer, laminate floor, under stairs storage cupboard, door to rear garden

# **First Floor Landing**

Access to loft, storage cupboard, doors to:

#### **Bedroom One**

15' 2" x 11' 11" (4.62m x 3.63m). Two front aspect windows, radiator, laminate floor

#### **Bedroom Two**

11' 3" x 10' 6" (3.43m x 3.20m). Rear aspect window, radiator

# **Bedroom Three**

10' 3" x 9' 7" (3.12m x 2.92m). Rear aspect window, radiator, laminate floor

## **Bathroom**

Side aspect window, paneled bath with mixer tap and shower attachment, wash hand basin, WC, tiled walls