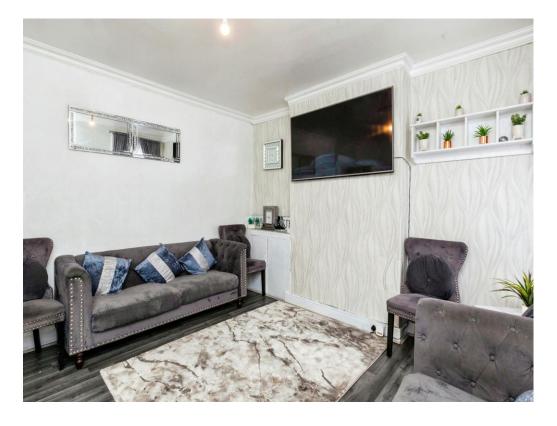

#### Lounge

13' 10" into bay x 10' 7" (4.22m into bay x 3.23m). Front aspect bay window, radiator, laminate floor

#### **Dining Room**

12' 4" x 11' 6" (3.76m x 3.51m). Rear aspect window, radiator, laminate floor