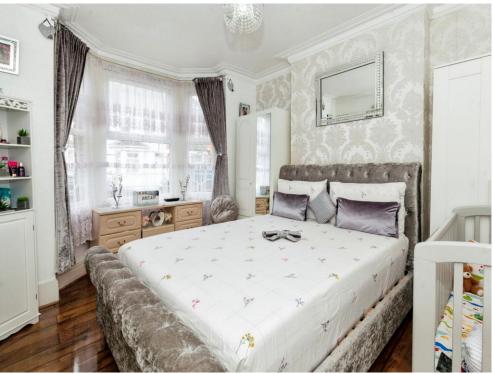

#### **Bedroom One**

15' 2" x 11' 11" (4.62m x 3.63m). Two front aspect windows, radiator, laminate floor