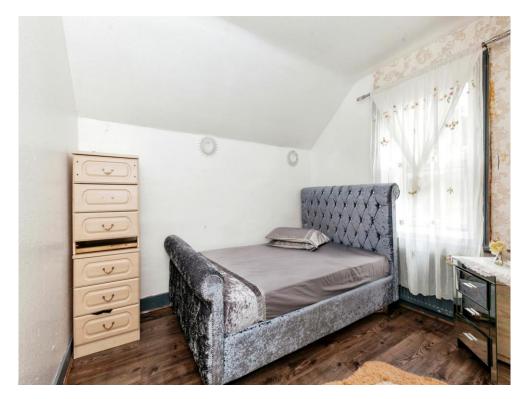

#### **Bedroom Two**

11' 3" x 10' 6" (3.43m x 3.20m). Rear aspect window, radiator

# **Bedroom Three**

10' 3" x 9' 7" (3.12m x 2.92m). Rear aspect window, radiator, laminate floor