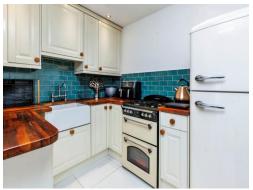

#### Kitchen

11' 6" x 7' 7" (3.51m x 2.31m). Range of wall and base units, Ceramic sink with mixer tap, wood work tops, gas cooker point, integrated microwave, space for fridge freezer, tiled floor area, leads to: