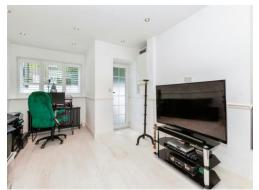

#### Lounge

16' 6" max x 11' 6" max (5.03m max x 3.51m max). Front aspect window overlooking private patio area, wall mounted boiler serving hot water and gas central heating, spot lighting, two radiators, leads to: