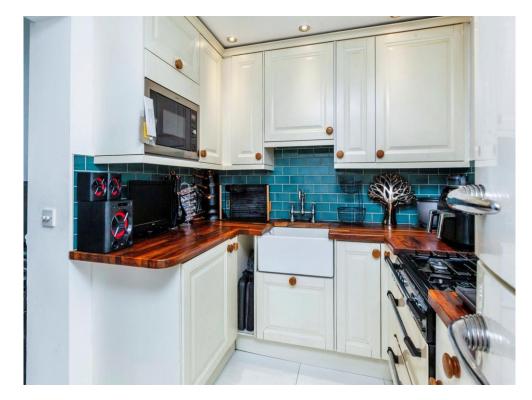

#### Kitchen

11' 6" x 7' 7" (3.51m x 2.31m). Range of wall and base units, Ceramic sink with mixer tap, wood work tops, gas cooker point, integrated microwave, space for fridge freezer, tiled floor area, leads to: