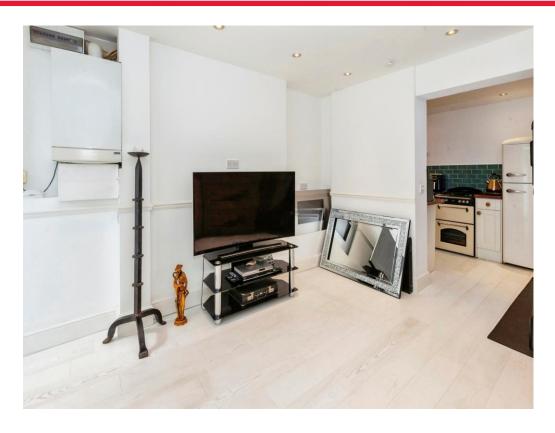

#### Lounge

16' 6" max x 11' 6" max (5.03m max x 3.51m max). Front aspect window overlooking private patio area, wall mounted boiler serving hot water and gas central heating, spot lighting, two radiators, leads to: