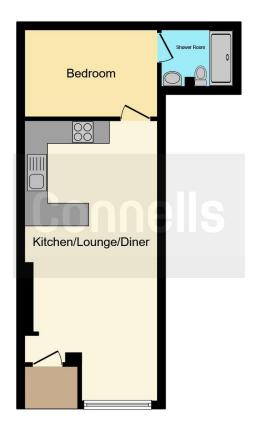

## **Property Description**

A rare opportunity to purchase this well presented, share of freehold, lower ground apartment located in the town centre of Slough. Situated on this quiet & secluded private road, it is only a short walk to the High Street and Slough's mainline train station with its Elizabeth line. Local parks include Herschel park, Lascelles park, Upton Court park and Eton with its fields are all within walking distance. It benefits from 16 ft living area, 11 ft kitchen area, 11 ft bedroom, refitted bathroom, private outdoor patio area, residential permit parking and can offer no chain.

#### Lounge

16' 6" max x 11' 6" max (5.03m max x 3.51m max). Front aspect window overlooking private patio area, wall mounted boiler serving hot water and gas central heating, spot lighting, two radiators, leads to:

#### Kitchen

11' 6" x 7' 7" (3.51m x 2.31m). Range of wall and base units, Ceramic sink with mixer tap, wood work tops, gas cooker point, integrated microwave, space for fridge freezer, tiled floor area, leads to:

#### **Bedroom**

11' 5" max x 9' 1" max (3.48m max x 2.77m max). Wood laminate flooring, door to:

### **Refitted Shower Room**

Shower cubicle with glass shower screen, wash hand basin with vanity unit, WC. extractor fan, radiator, tiled floor