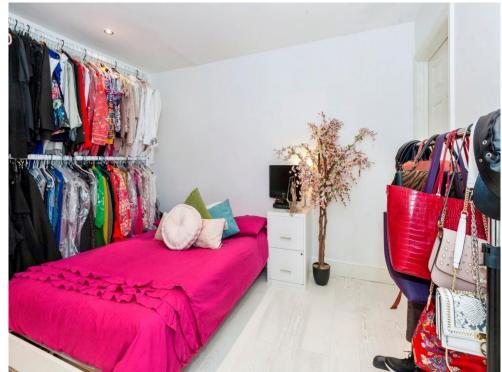

#### **Bedroom**

11' 5" max x 9' 1" max (3.48m max x 2.77m max). Wood laminate flooring, door to: