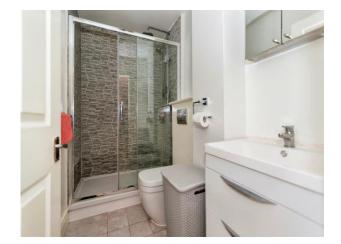

### **Refitted Shower Room**

Shower cubicle with glass shower screen, wash hand basin with vanity unit, WC. extractor fan, radiator, tiled floor