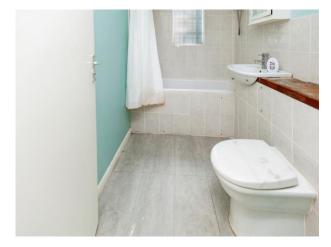

#### **Bathroom**

Rear aspect window, bath, wall mounted shower, WC, extractor fan