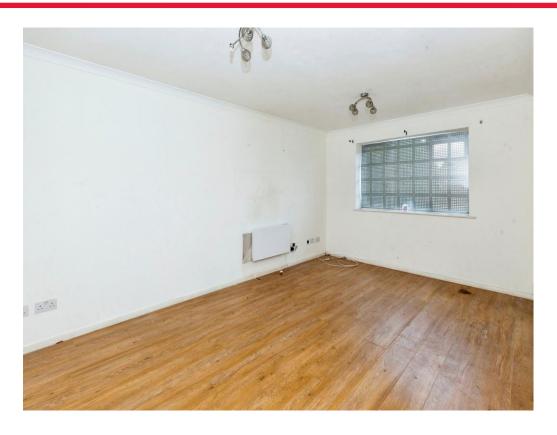

### **Lounge Diner**

16' x 10' 1" excluding door recess (4.88m x 3.07m excluding door recess) Front aspect window, electric wall mounted heater, laminate floor, door to: