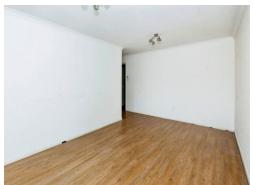

#### **Bedroom One**

12' 3" max x 9' 5" max (3.73m max x 2.87m max). Front aspect window, electric wall mounted heater