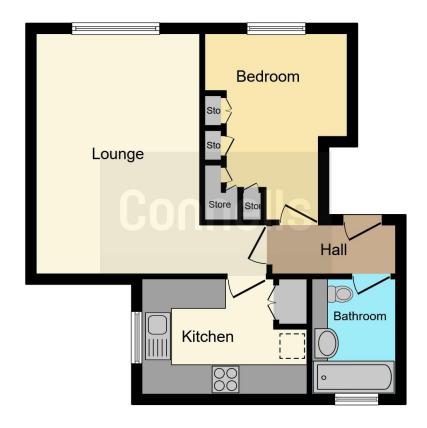

## **Property Description**

A first floor one bedroom apartment located in a popular residential area of Slough. Situated close to local amenities, transport links includes regular bus routes, walking distance to Burnham's Elizabeth Line train station and easy access to the M4 Junction. It benefits from 16 ft lounge, 12 ft separate kitchen, bathroom, large residential parking area, communal gardens and offers no chain.

### **Lounge Diner**

16' x 10' 1" excluding door recess (4.88m x 3.07m excluding door recess) Front aspect window, electric wall mounted heater, laminate floor, door to:

#### Kitchen

10' 10" max x 7' 9" max (3.30m max x 2.36m max). Side aspect window, wall and base units, electric cooker point, plumbing for washing machine, space for fridge freezer, store cupboard.

#### **Bedroom One**

12' 3" max x 9' 5" max (3.73m max x 2.87m max). Front aspect window, electric wall mounted heater

#### **Bathroom**

Rear aspect window, bath, wall mounted shower, WC, extractor fan