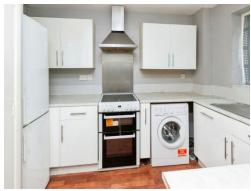

#### Kitchen

10' 10" max x 7' 9" max (3.30m max x 2.36m max). Side aspect window, wall and base units, electric cooker point, plumbing for washing machine, space for fridge freezer, store cupboard.