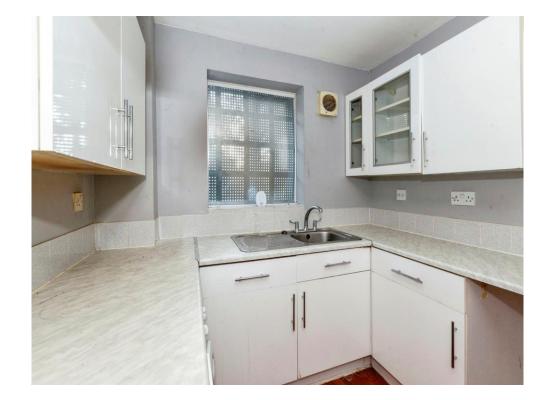

#### Kitchen

10' 10" max x 7' 9" max (3.30m max x 2.36m max). Side aspect window, wall and base units, electric cooker point, plumbing for washing machine, space for fridge freezer, store cupboard.