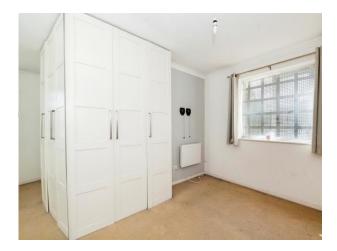

#### **Bedroom One**

12' 3" max x 9' 5" max (3.73m max x 2.87m max). Front aspect window, electric wall mounted heater