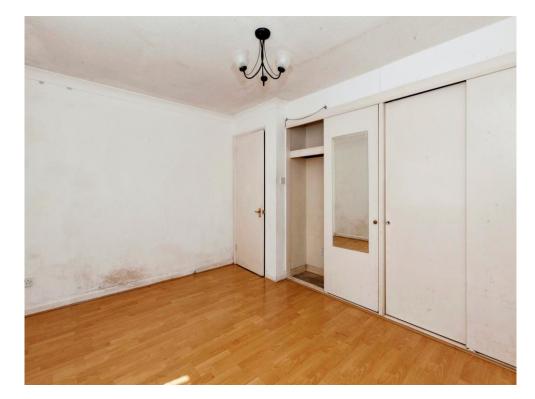

#### **Bedroom**

2' 8" max x 11' 8" max (3.86m max x 3.56m max). Front aspect window, fitted wardrobe, electric wall mounted heater, laminate floor.