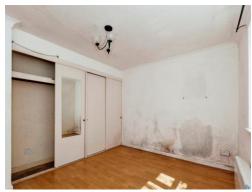

#### **Bedroom**

2' 8" max x 11' 8" max (3.86m max x 3.56m max). Front aspect window, fitted wardrobe, electric wall mounted heater, laminate floor.