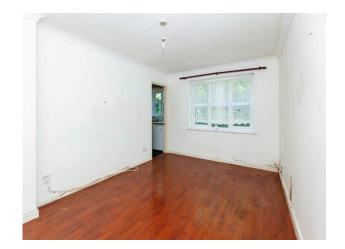

## Lounge

15' max x 9' 11" max (4.57m max x 3.02m max). Rear aspect window, electric wall mounted heater, laminate floor