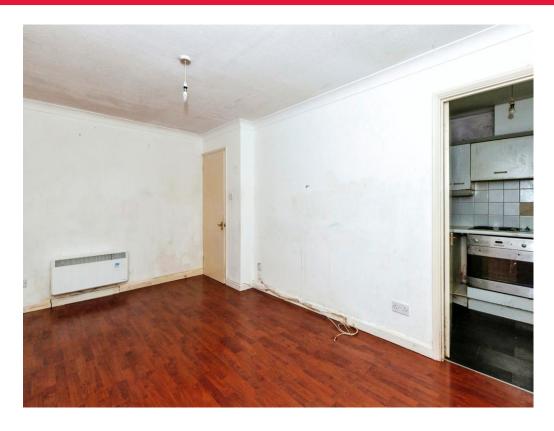

## Lounge

15' max x 9' 11" max (4.57m max x 3.02m max). Rear aspect window, electric wall mounted heater, laminate floor