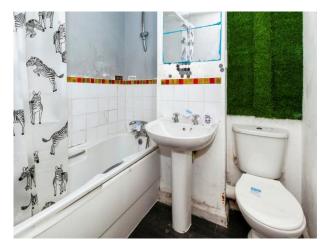

#### **Bathroom**

Bath with mixer tap and shower attachment, wash hand basin, WC, electric wall mounted fan heater, extractor fan.