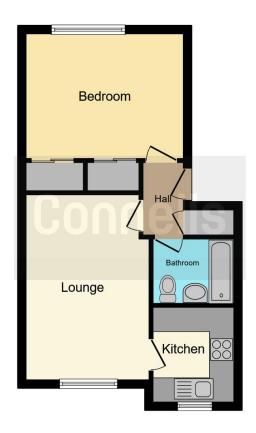

# **Property Description**

A one-bedroom ground floor flat located in Chalvey is now offered for sale. Situated in a popular residential area, walking distance to Chalvey and Slough High Street's as well as the Elizabeth Line train station and easy access to the M4 Junction. It benefits from 15 ft lounge, separate kitchen, electric heating, double bedroom and offers no chain.

## **Entrance Hall**

Entry phone, airing cupboard.

## Lounge

15' max x 9' 11" max (4.57m max x 3.02m max). Rear aspect window, electric wall mounted heater, laminate floor

### **Kitchen**

7' 8" x 6' 1" (2.34m x 1.85m). Rear aspect window, wall and base units, four ring integrated electric hob with oven under, cooker hood, single drainer sink unit with mixer tap and cupboard under, plumbing for washing machine, space for under counter fridge

#### **Bedroom**

2' 8" max x 11' 8" max (3.86m max x 3.56m max). Front aspect window, fitted wardrobe, electric wall mounted heater, laminate floor.

#### **Bathroom**

Bath with mixer tap and shower attachment, wash hand basin, WC, electric wall mounted fan heater, extractor fan.