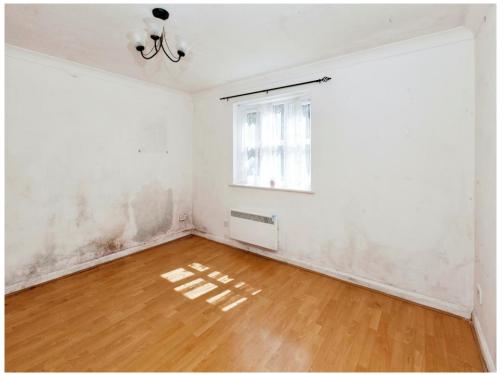

#### **Bedroom**

2' 8" max x 11' 8" max (3.86m max x 3.56m max). Front aspect window, fitted wardrobe, electric wall mounted heater, laminate floor.