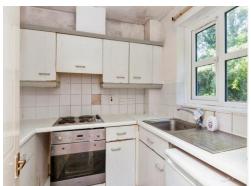

### **Kitchen**

7' 8" x 6' 1" (2.34m x 1.85m). Rear aspect window, wall and base units, four ring integrated electric hob with oven under, cooker hood, single drainer sink unit with mixer tap and cupboard under, plumbing for washing machine, space for under counter fridge