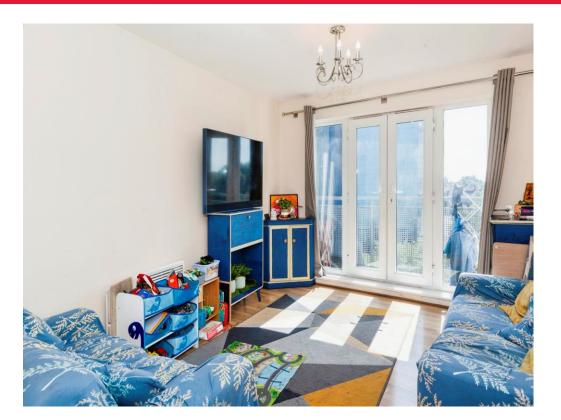

### **Living Room**

27' 10" max x 11' 8" max (8.48m max x 3.56m max). Front aspect window, electric wall mounted heater, laminate floor, French doors to private balcony