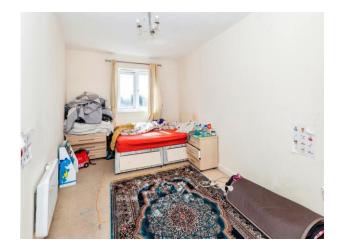

#### **Bedroom Two**

13' 11" max x 9' 1" max (4.24m max x 2.77m max). Front aspect window, electric wall mounted heater, fitted wardrobe, door to: