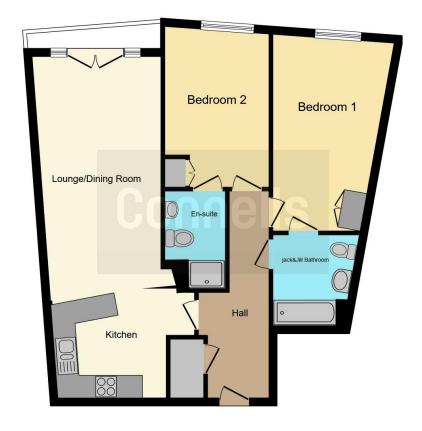

## Outside

Communal Areas mainly laid to seating areas and lawn. There is one allocated secure underground parking.

This floor plan is for illustrative purposes only. It is not drawn to scale. Any measurements, floor areas (including any total floor area), openings and orientation are approximate. No details are guaranteed, they cannot be relied upon for any purpose and they do not form part of any agreement. No liability is taken for any error, omission or misstatement. A party must rely upon its own inspection(s). Powered by www.focalagent.com