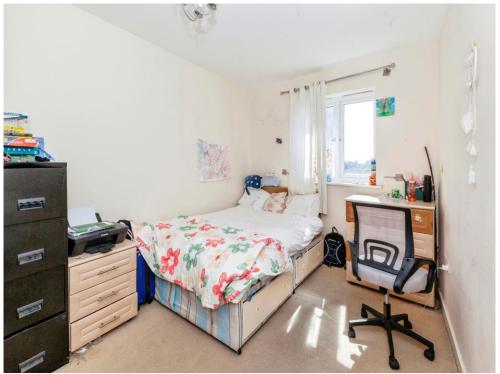

#### **Bedroom One**

16' 11" max x 9' 10" max (5.16m max x 3.00m max). Front aspect window, electric wall mounted heater, fitted wardrobe, door to Jack & Jill bathroom.

#### **Bedroom Two**

13' 11" max x 9' 1" max (4.24m max x 2.77m max). Front aspect window, electric wall mounted heater, fitted wardrobe, door to: