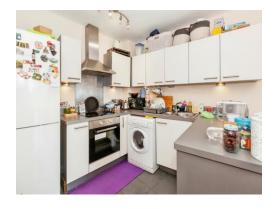

### Fitted Open Plan Kitchen

One and a half bowl single drainer sink unit with mixer tap and cupboard under, wall and base units, four ring electric integrated hob with electric oven under, cooker hood, plumbing for washing machine, space for fridge freezer, integrated dish washer, tiled floor.