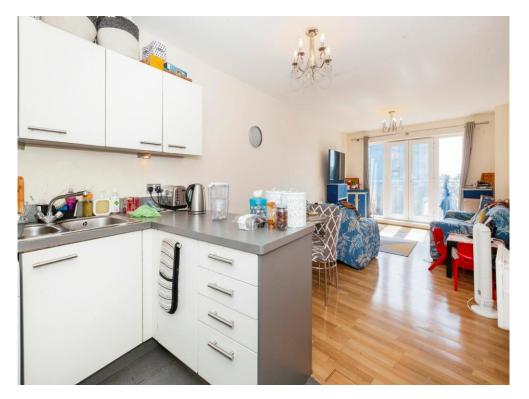

### Fitted Open Plan Kitchen

One and a half bowl single drainer sink unit with mixer tap and cupboard under, wall and base units, four ring electric integrated hob with electric oven under, cooker hood, plumbing for washing machine, space for fridge freezer, integrated dish washer, tiled floor.