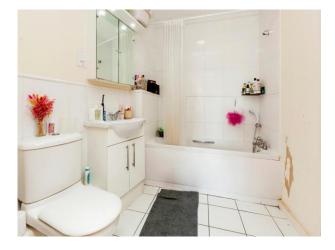

### **Bathroom**

Bath with mixer tap and shower attachment, wash hand basin with vanity unit, WC, heated towel rail, shaver point, extractor fan, tiled floor.