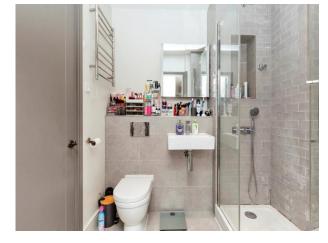

#### Shower Room

Shower cubicle with wall mounted shower, wash hand basin, vanity mirror for storage and shaver point, WC, heated towel rail, store cupboard