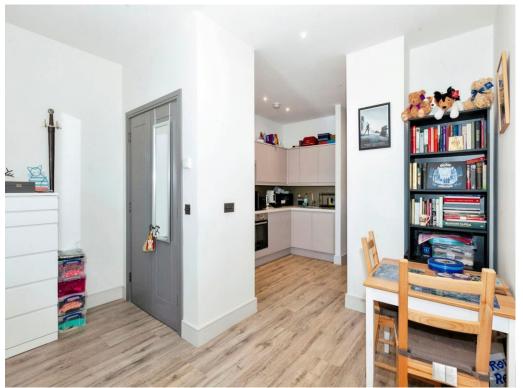

#### **Entrance Hall**

Video entry phone, double cupboard with plumbing for washing machine, door to bathroom, leads to:

#### **Kitchen Area**

Wall and base units, stone worktops, single sink unit with mixer tap and cupboard under, integrated appliances include fridge/ freezer, four ring integrated electric hob with oven under and dishwasher.