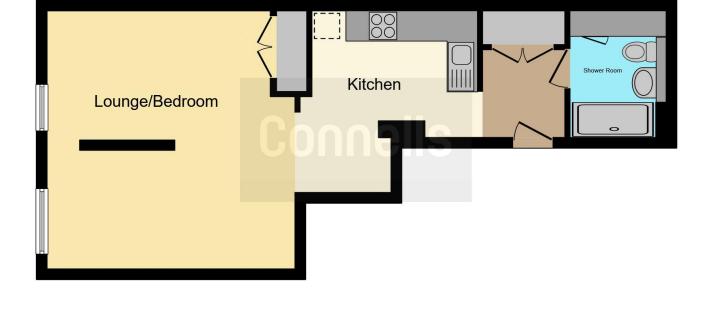

#### **Entrance Hall**

Video entry phone, double cupboard with plumbing for washing machine, door to bathroom, leads to:

#### **Kitchen Area**

Wall and base units, stone worktops, single sink unit with mixer tap and cupboard under, integrated appliances include fridge/ freezer, four ring integrated electric hob with oven under and dishwasher.

#### Living Area

25' 3" max x 16' 8" max (7.70m max x 5.08m max). Two side aspect windows, built in wardrobe.

#### Shower Room

Shower cubicle with wall mounted shower, wash hand basin, vanity mirror for storage and shaver point, WC, heated towel rail, store cupboard

#### **External Communal Areas**

Allocated parking space, well maintained communal garden area

This floor plan is for illustrative purposes only. It is not drawn to scale. Any measurements, floor areas (including any total floor area), openings and orientation are approximate. No details are guaranteed, they cannot be relied upon for any purpose and they do not form part of any agreement. No liability is taken for any error, omission or misstatement. A party must rely upon its own inspection(s). Powered by www.focalagent.com