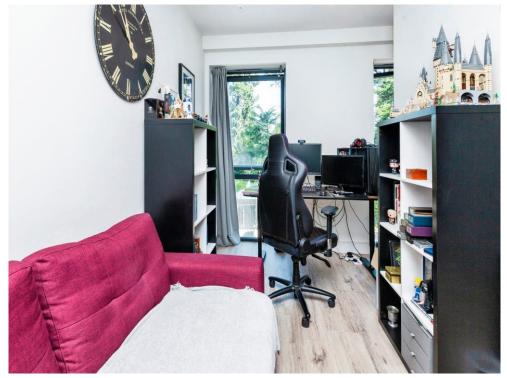

#### Living Area

25' 3" max x 16' 8" max (7.70m max x 5.08m max). Two side aspect windows, built in wardrobe.