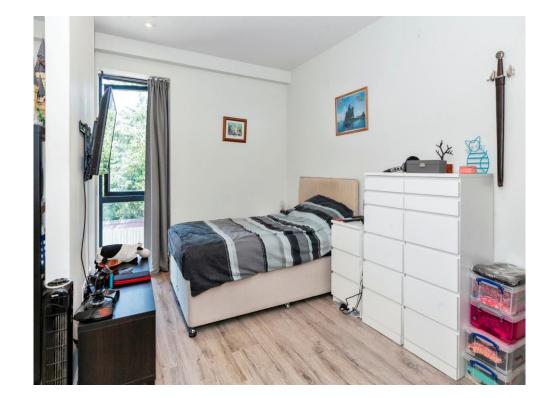

#### Living Area

25' 3" max x 16' 8" max (7.70m max x 5.08m max). Two side aspect windows, built in wardrobe.