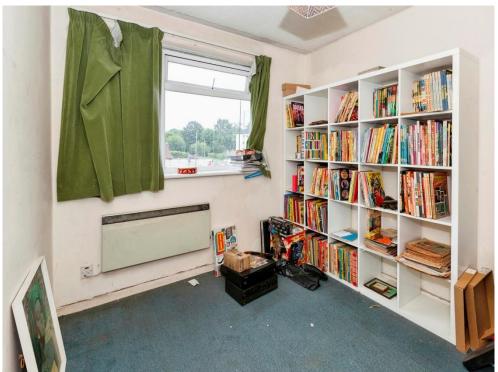

#### Lounge

16' 1" x 12' 11" (4.90m x 3.94m)
Rear aspect window. Electric wall mounted heater.