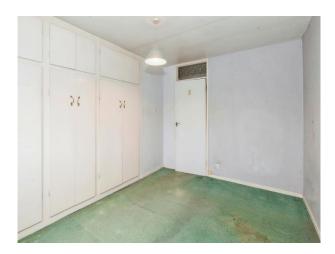

#### **Bedroom 1**

12' x 9' 2" to wardrobe (3.66m x 2.79m to wardrobe). Front aspect window. Electric wall mounted heater.

#### Bedroom 2

12' x 9' 2" (3.66m x 2.79m) Front aspect window. Electric mounted heater.