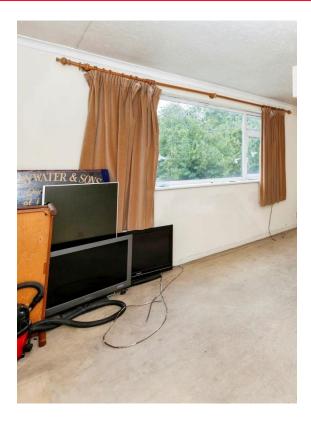

#### Lounge

16' 1" x 12' 11" (4.90m x 3.94m)
Rear aspect window. Electric wall mounted heater.