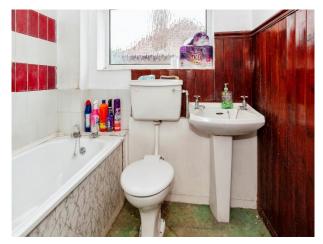

#### **Bathroom**

Bath with wall mounted shower, wash hand basin, WC, and electric wall mounted heater.

**Ground Floor** 

Outside

Communal garden. Allocated parking space and garage with up and over door.