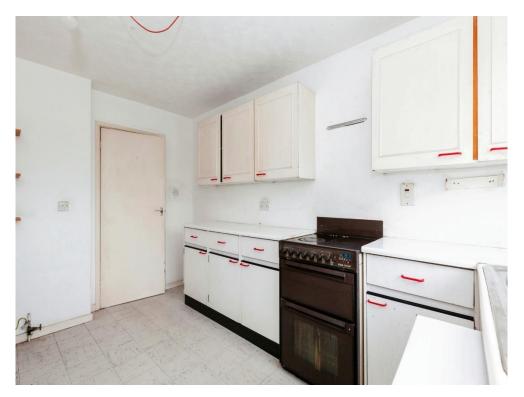

#### Kitchen

12' 10" x 8' 5" (3.91m x 2.57m)

Rear aspect window. Wall and base units. Electric cooker points. Single drainer sink unit with cupboard underneath. Plumbing for washing machine and space for fridge freezer.