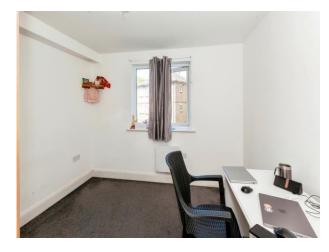

#### **Bedroom Two**

9' 8" x 9' 3" to wardrobe (2.95m x 2.82m to wardrobe) Front aspect, electric heater, built-in wardrobes.