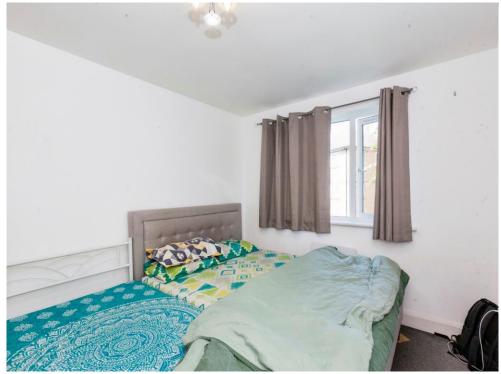

#### **Bedroom One**

11' 4" x 9' 4" to wardrobe (3.45m x 2.84m to wardrobe) Front aspect, electric heater, built-in wardrobes.

#### **Bedroom Two**

9' 8" x 9' 3" to wardrobe (2.95m x 2.82m to wardrobe) Front aspect, electric heater, built-in wardrobes.