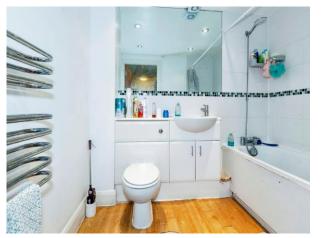

## Bathroom

Paneled bath with mixer tap, wash hand basin, low level WC, electric heater, extractor fan.