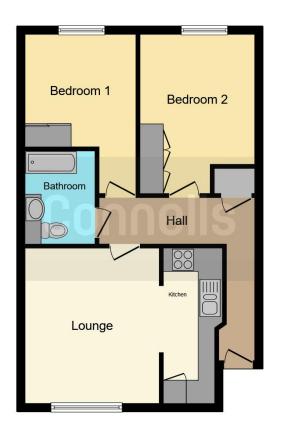

### **Ground Floor**

Entry phone system, door to:

**Communal Entrance Hall** 

Stairs to first floor.

**First Floor Landing** 

Door to:

#### **Entrance Hall**

Entry phone, storage cupboard, doors to:

#### Lounge

13' x 11' 4" (3.96m x 3.45m) Rear aspect, electric wall heater, television point, telephone point, opening to:

#### Kitchen

10' to fridge/ freezer x 4' 4" max ( 3.05m to fridge/ freezer x 1.32m max) One and a half sink bowl drainer unit with cupboard under, integrated four ring electric hob with oven under, cooker hood, wall and base units

#### **Bedroom One**

11' 4" x 9' 4" to wardrobe (3.45m x 2.84m to wardrobe) Front aspect, electric heater, built-in wardrobes.

#### **Bedroom Two**

9' 8" x 9' 3" to wardrobe (2.95m x 2.82m to wardrobe) Front aspect, electric heater, built-in wardrobes.

## Bathroom

Paneled bath with mixer tap, wash hand basin, low level WC, electric heater, extractor fan.

## Outside

Secure gated allocated parking space

This floor plan is for illustrative purposes only. It is not drawn to scale. Any measurements, floor areas (including any total floor area), openings and orientation are approximate. No details are guaranteed, they cannot be relied upon for any purpose and they do not form part of any agreement. No liability is taken for any error, omission or misstatement. A party must rely upon its own inspection(s). Powered by www.focalagent.com