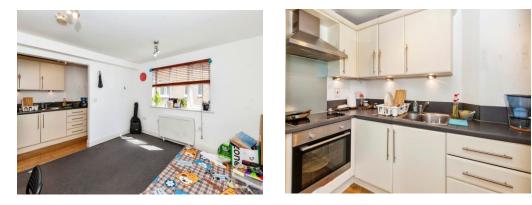

#### Kitchen

10' to fridge/ freezer x 4' 4" max ( 3.05m to fridge/ freezer x 1.32m max) One and a half sink bowl drainer unit with cupboard under, integrated four ring electric hob with oven under, cooker hood, wall and base units