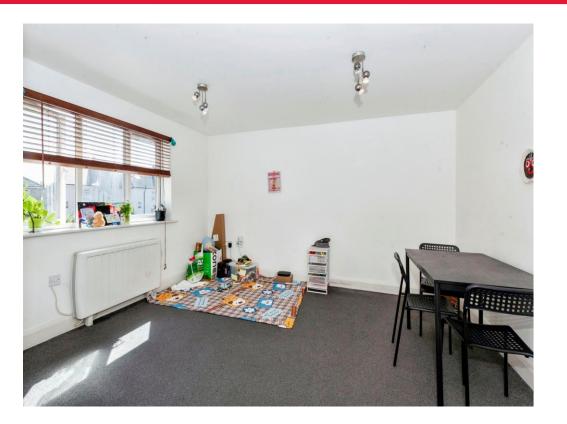

#### Lounge

13' x 11' 4" (3.96m x 3.45m) Rear aspect, electric wall heater, television point, telephone point, opening to: