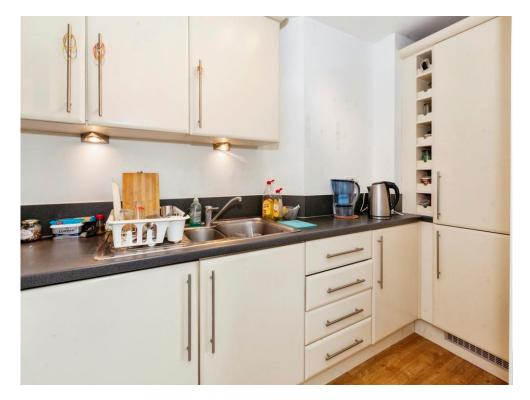

#### Kitchen

10' to fridge/ freezer x 4' 4" max ( 3.05m to fridge/ freezer x 1.32m max) One and a half sink bowl drainer unit with cupboard under, integrated four ring electric hob with oven under, cooker hood, wall and base units