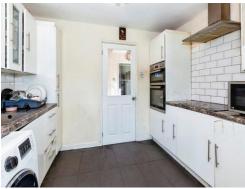

#### **Kitchen Diner**

16' 8" max x 13' 5" max (5.08m max x 4.09m max). Side and rear aspect windows, wall and base units, single drainer sink unit with mixer tap and cupboard under, integrated four ring electric hob, cooker hood, integrated double oven and grill, plumbing for washing machine