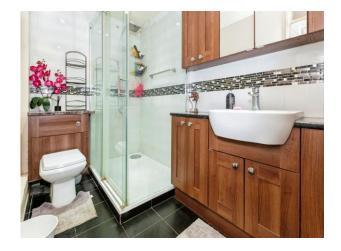

#### **Shower Room**

Large shower cubicle with glass screens, WC, wash hand basin with vanity unit, heated towel rail, extractor fan, airing cupboard.