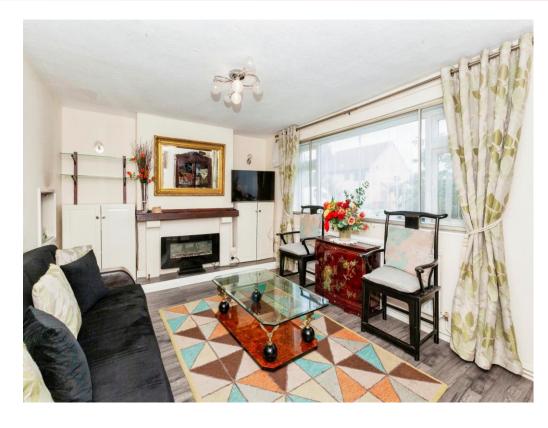

### Lounge

15' 11" max x 10' 10" (4.85m max x 3.30m). Front aspect window, fireplace, radiator