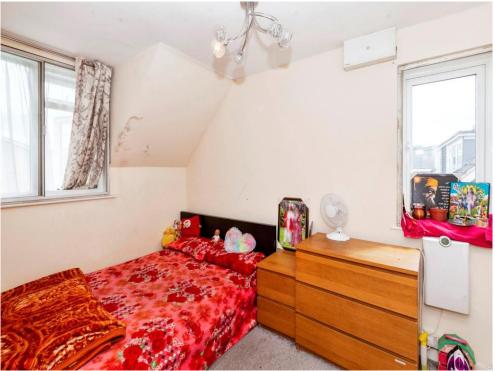

#### **Bedroom Two**

10' 8" to wardrobe x 7' 5" (3.25m to wardrobe x 2.26m). Front and side aspect windows, radiator.