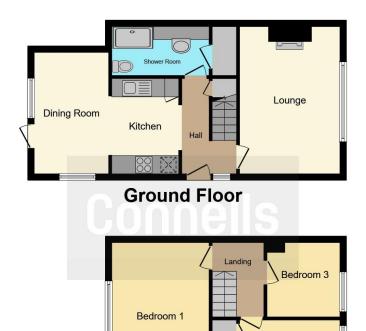

#### **Entrance Hall**

Side aspect window, stairs to first floor, under stairs storage, radiator, doors to:

### Lounge

15' 11" max x 10' 10" (4.85m max x 3.30m). Front aspect window, fireplace, radiator

#### **Kitchen Diner**

16' 8" max x 13' 5" max (5.08m max x 4.09m max). Side and rear aspect windows, wall and base units, single drainer sink unit with mixer tap and cupboard under, integrated four ring electric hob, cooker hood, integrated double oven and grill, plumbing for washing machine

#### **Shower Room**

Large shower cubicle with glass screens, WC, wash hand basin with vanity unit, heated towel rail, extractor fan, airing cupboard.

## **First Floor Landing**

Access to loft, doors to:

#### **Bedroom One**

15' 11" max x 10' 4" max (4.85m max x 3.15m max). Rear aspect window, radiator

#### **Bedroom Two**

10' 8" to wardrobe x 7' 5" (3.25m to wardrobe x 2.26m). Front and side aspect windows, radiator.

#### **Bedroom Three**

8' x 8' (2.44m x 2.44m). Front aspect window, radiator