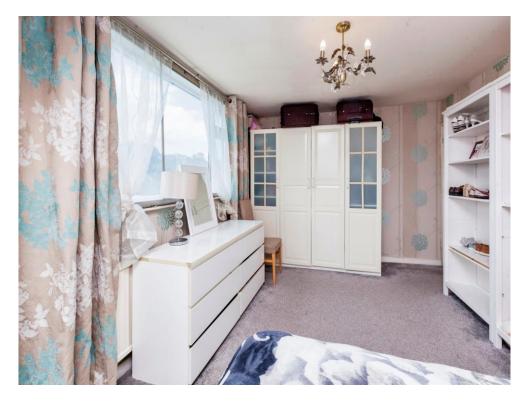

#### **Bedroom Two**

10' 8" to wardrobe x 7' 5" (3.25m to wardrobe x 2.26m). Front and side aspect windows, radiator.