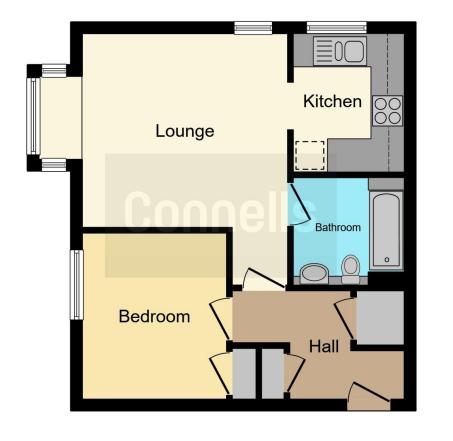

# **Ground Floor**

Entry phone, door to:

# **Communal Entrance Hall**

Door to;

**Entrance Hall** 

Laminate floor, electric heater, airing cupboard. cloaks cupboard, doors to:

#### Lounge

13' 11" into bay x 11' 7" (4.24m into bay x 3.53m). Rear aspect, electric heater, bay window, TV point, archway to:

## **Fitted Kitchen**

8' 10" x 6' 10" (2.69m x 2.08m) Side aspect, one and a half bowl single drainer sink unit with mixer tap and cupboard under, range of wall and base units, integrated four ring electric hob with oven under and cooker hood, plumbing for washing machine, space for fridge freezer, tiled floor.

#### Bedroom

9' 9" x 9' 7" (2.97m x 2.92m) Rear aspect, electric heater, built-in single wardrobe.

## **Bathroom**

Paneled bath with mixer tap and wall attached rain shower and glass shower screen, wash hand basin with mixer tap and vanity unit, low level WC, heated towel rail, extractor fan.

## Outside

Communal gardens mainly laid to lawn, allocated parking space.

This floorplan is for illustrative purposes only and is not drawn to scale. Measurements, floor-areas, openings and orientations are approximate. They should not be relied upon for any purpose and do not form any part of an agreement. No liability is taken for any error or mis-statement. All parties must rely on their own inspections.