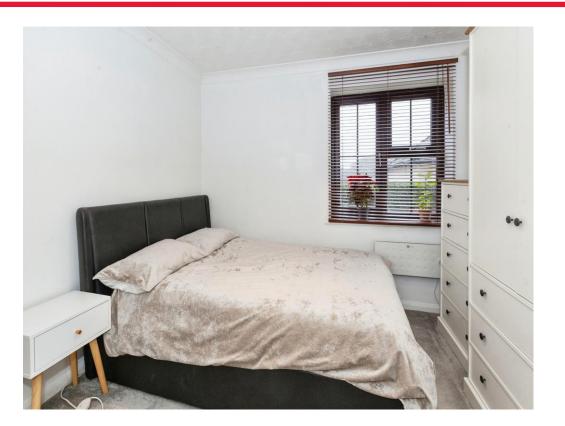

#### Bedroom

9' 9" x 9' 7" (2.97m x 2.92m) Rear aspect, electric heater, built-in single wardrobe.