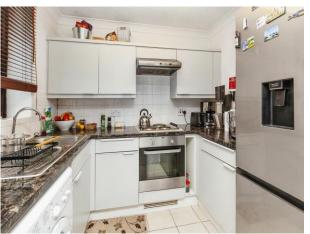

## **Fitted Kitchen**

8' 10" x 6' 10" (2.69m x 2.08m) Side aspect, one and a half bowl single drainer sink unit with mixer tap and cupboard under, range of wall and base units, integrated four ring electric hob with oven under and cooker hood, plumbing for washing machine, space for fridge freezer, tiled floor.