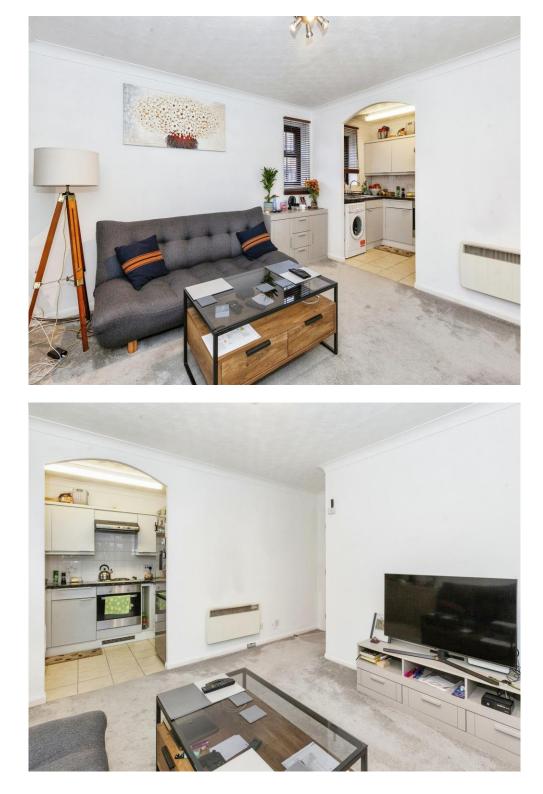

#### Lounge

13' 11" into bay x 11' 7" (4.24m into bay x 3.53m). Rear aspect, electric heater, bay window, TV point, archway to:

## **Fitted Kitchen**

8' 10" x 6' 10" (2.69m x 2.08m) Side aspect, one and a half bowl single drainer sink unit with mixer tap and cupboard under, range of wall and base units, integrated four ring electric hob with oven under and cooker hood, plumbing for washing machine, space for fridge freezer, tiled floor.