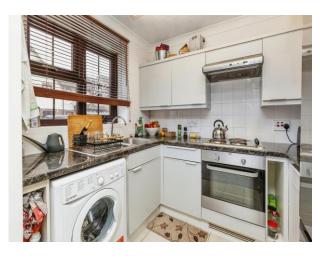

## **Fitted Kitchen**

8' 10" x 6' 10" (2.69m x 2.08m) Side aspect, one and a half bowl single drainer sink unit with mixer tap and cupboard under, range of wall and base units, integrated four ring electric hob with oven under and cooker hood, plumbing for washing machine, space for fridge freezer, tiled floor.