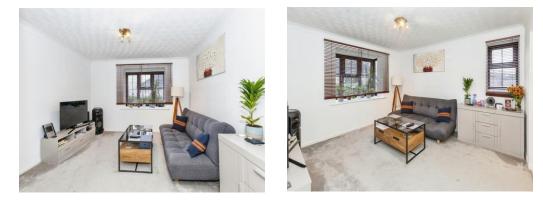

#### Lounge

13' 11" into bay x 11' 7" (4.24m into bay x 3.53m). Rear aspect, electric heater, bay window, TV point, archway to: