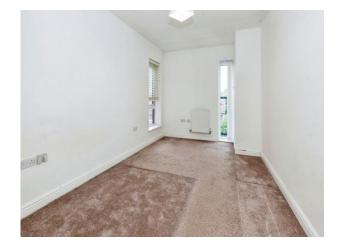

#### **Bedroom Two**

16' 10" max x 8' 9" max (5.13m max x 2.67m max). front aspect window, radiator.

Bathroom
Paneled bath with mixer tap & shower attachment, wash hand basin, WC, shaver point, extractor fan, radiator & tiled floor.