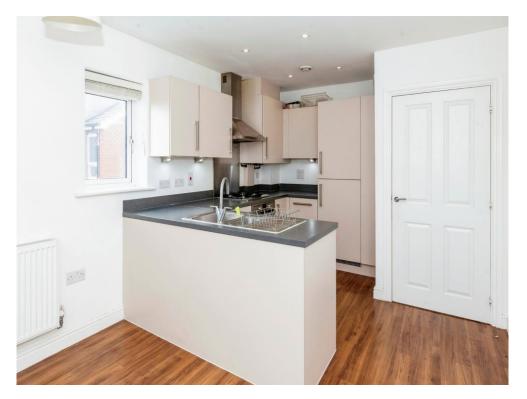

### **Open Plan Kitchen**

Wall and base units, one & a half bowl sink drainer unit with mixer tap & cupboard under, four ring integrated gas hob with electric oven under, cooker hood, integrated washing machine & fridge freezer, wall mounted boiler housed in cupboard.