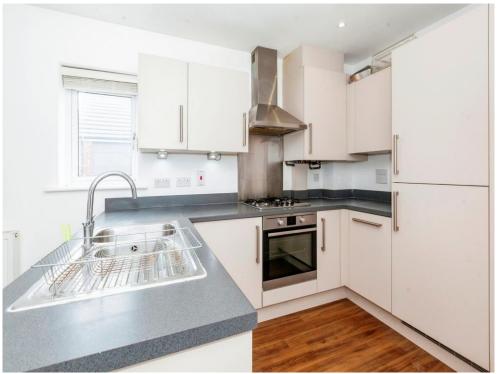

### **Open Plan Kitchen**

Wall and base units, one & a half bowl sink drainer unit with mixer tap & cupboard under, four ring integrated gas hob with electric oven under, cooker hood, integrated washing machine & fridge freezer, wall mounted boiler housed in cupboard.