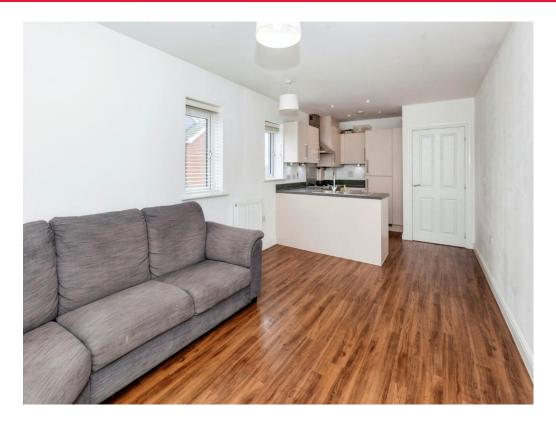

#### Lounge

24' 11" max x 10' 4" excluding recess (7.59m max x 3.15m excluding recess) Front aspect double door leading to Juliet balcony, side aspect window, radiator

### **Open Plan Kitchen**

Wall and base units, one & a half bowl sink drainer unit with mixer tap & cupboard under, four ring integrated gas hob with electric oven under, cooker hood, integrated washing machine & fridge freezer, wall mounted boiler housed in cupboard.