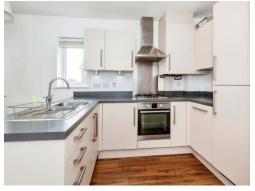

### **Open Plan Kitchen**

Wall and base units, one & a half bowl sink drainer unit with mixer tap & cupboard under, four ring integrated gas hob with electric oven under, cooker hood, integrated washing machine & fridge freezer, wall mounted boiler housed in cupboard.