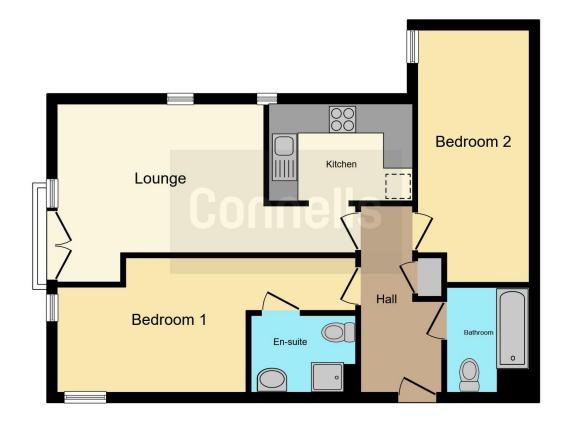

# **Property Description**

A two bedroom third floor modern apartment located in a popular residential development in Langley. Situated within catchments of local primary & grammar schools, and good transport links via the Elizabeth Line, train station nearby. It benefits from 24 ft lounge, open plan kitchen with integrated appliances, family bathroom, en-suite, allocated parking and offers no chain.

#### **Entrance Hall**

Entry phone, store cupboard, radiator, doors to: -

#### Lounge

24' 11" max x 10' 4" excluding recess (7.59m max x 3.15m excluding recess) Front aspect double door leading to Juliet balcony, side aspect window, radiator

### **Open Plan Kitchen**

Wall and base units, one & a half bowl sink drainer unit with mixer tap & cupboard under, four ring integrated gas hob with electric oven under, cooker hood, integrated washing machine & fridge freezer, wall mounted boiler housed in cupboard.

#### **Bedroom One**

21' 3" including door recess x 8' 6" max (6.48m including door recess x 2.59m max). Front & side aspect windows, radiator, door to:

#### **En-Suite**

Shower cubicle, wash hand basin, WC, radiator, shaver point, extractor fan, tiled floor.

#### **Bedroom Two**

16' 10" max x 8' 9" max (5.13m max x 2.67m max). front aspect window, radiator.

Bathroom
Paneled bath with mixer tap & shower attachment, wash hand basin, WC, shaver point, extractor fan, radiator & tiled floor.