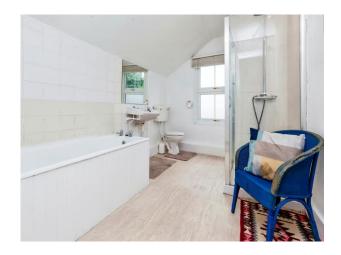

### **Bedroom Two**

11' 4" max x 9' 9" max (3.45m max x 2.97m max)

Rear aspect window, radiator, store cupboard

Family Bathroom

11' 5" max x 7' 11" max (3.48m max x 2.41m max). Rear aspect window, bath, separate glass shower cubicle, WC, wash hand basin, radiator, cupboard housing wall mounted boiler