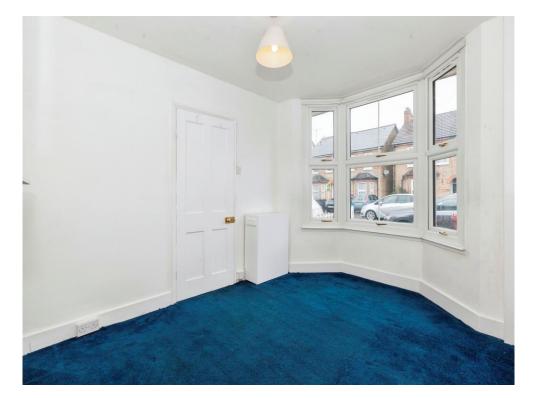

## **Bedroom One**

12' 6" max x 11' 5" max (3.81m max x 3.48m max)

Front aspect window, radiator, store cupboard

### **Bedroom Two**

11' 4" max x 9' 9" max (3.45m max x 2.97m max)

Rear aspect window, radiator, store cupboard

Family Bathroom

11' 5" max x 7' 11" max (3.48m max x 2.41m max). Rear aspect window, bath, separate glass shower cubicle, WC, wash hand basin, radiator, cupboard housing wall mounted boiler