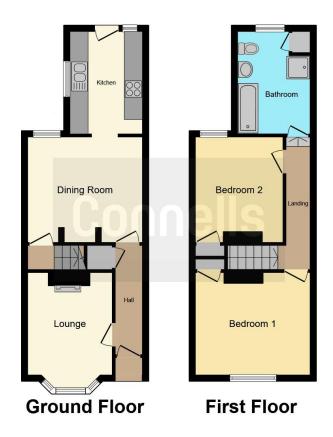

## Lounge

21' 8" into bay excluding recesses x 9' 4" (3.56m into bay excluding recesses x 2.84m)

Front aspect bay window, radiator, fire place

## **Dining Room**

12' 7" max x 11' 4" max (3.84m max x 3.45m max)

Rear aspect window, radiator, fire place, door to stairs to first floor, door to:

### Kitchen

11' 3" x 7' 9" (3.43m x 2.36m)

Rear and side aspect windows, wall and base units, four ring integrated induction hob with oven under, one and a half bowl sink drainer unit within cupboard under, plumbing for washing machine, space for fridge freezer, tiled floor, door to rear garden

## **First Floor Landing**

Access to loft containing 300 mm insulation, doors to:

## **Bedroom One**

12' 6" max x 11' 5" max (3.81m max x 3.48m max)

Front aspect window, radiator, store cupboard

### **Bedroom Two**

11' 4" max x 9' 9" max (3.45m max x 2.97m max)

Rear aspect window, radiator, store cupboard

Family Bathroom

11' 5" max x 7' 11" max (3.48m max x 2.41m max). Rear aspect window, bath, separate glass shower cubicle, WC, wash hand basin, radiator, cupboard housing wall mounted boiler