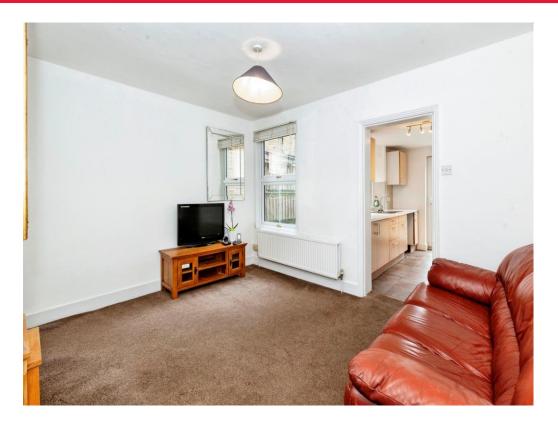

## Lounge

21' 8" into bay excluding recesses x 9' 4" (3.56m into bay excluding recesses x 2.84m)

Front aspect bay window, radiator, fire place

## **Dining Room**

12' 7" max x 11' 4" max (3.84m max x 3.45m max)

Rear aspect window, radiator, fire place, door to stairs to first floor, door to: