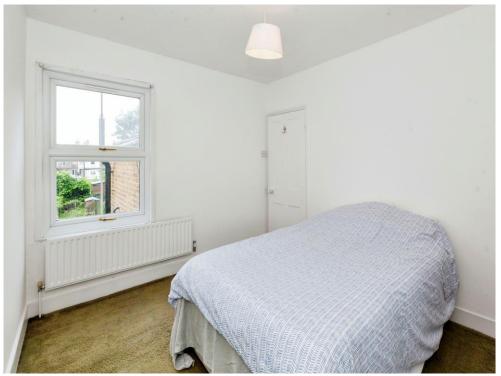

## **Bedroom One**

12' 6" max x 11' 5" max (3.81m max x 3.48m max)

Front aspect window, radiator, store cupboard

### **Bedroom Two**

11' 4" max x 9' 9" max (3.45m max x 2.97m max)

Rear aspect window, radiator, store cupboard

Family Bathroom

11' 5" max x 7' 11" max (3.48m max x 2.41m max). Rear aspect window, bath, separate glass shower cubicle, WC, wash hand basin, radiator, cupboard housing wall mounted boiler