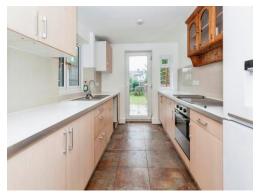

### Kitchen

11' 3" x 7' 9" (3.43m x 2.36m)

Rear and side aspect windows, wall and base units, four ring integrated induction hob with oven under, one and a half bowl sink drainer unit within cupboard under, plumbing for washing machine, space for fridge freezer, tiled floor, door to rear garden