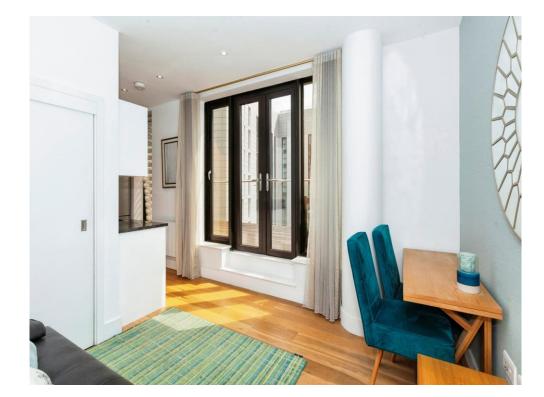

#### Lounge

19' 11" max x 11' 9" max ( 6.07m max x 3.58m max )

Side aspect windows, storage cupboard housing plumbing for washing machine, water tank and electric panel. Double doors to large terrace

# **Open Plan Kitchen**

Wall and base units, granite worktops, single bowl sink unit, four ring integrated electric hob with oven under, cooker hood, integrated dishwasher, space for fridge, electric wall mounted heater