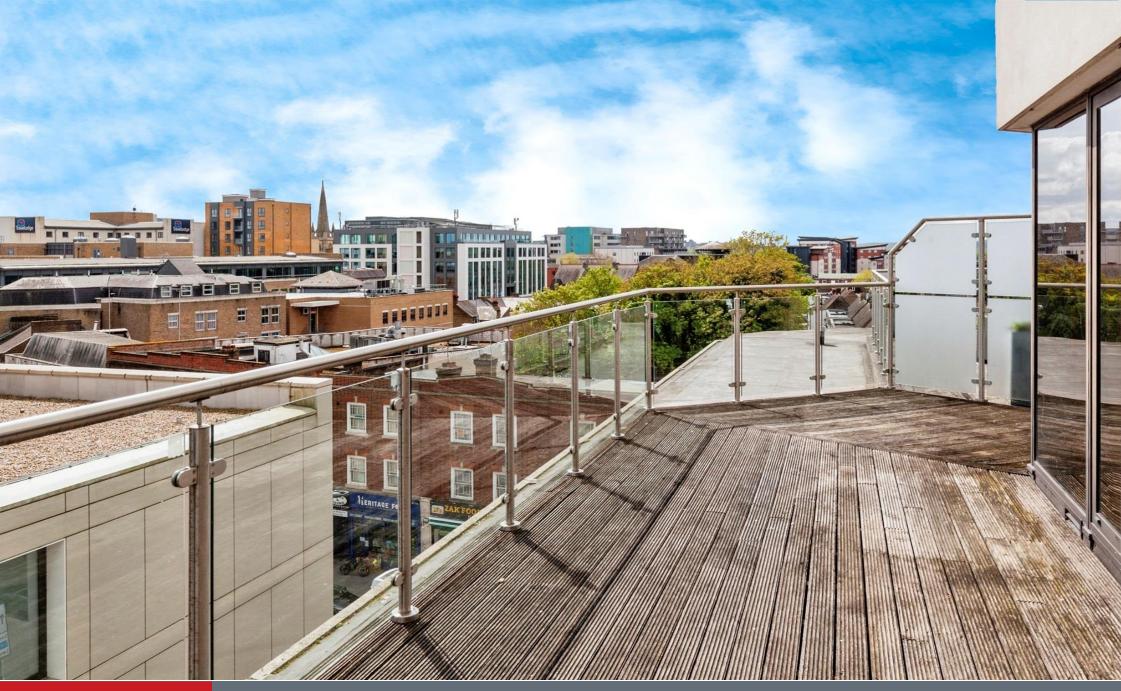

# **Property Description**

A fantastic opportunity to purchase this modern two bedroom apartment located in the Town Centre of Slough. Situated within a few minutes walk from the Elizabeth Line train station and bus station. It benefits from a large terrace with far reaching views of Windsor Castle, open plan kitchen with integrated appliances, double bedrooms and new homes warranty remaining

#### Lounge

19' 11" max x 11' 9" max ( 6.07m max x 3.58m max )

Side aspect windows, storage cupboard housing plumbing for washing machine, water tank and electric panel. Double doors to large terrace