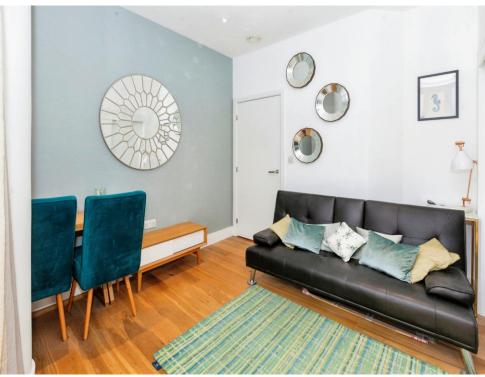

#### Lounge

19' 11" max x 11' 9" max ( 6.07m max x 3.58m max )

Side aspect windows, storage cupboard housing plumbing for washing machine, water tank and electric panel. Double doors to large terrace