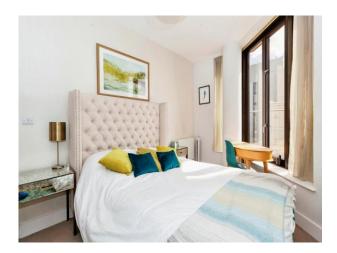

## **Bedroom One**

15' max x 8' 8" max ( 4.57m max x 2.64m max ) Side aspect window, electric wall mounted heater

# **Bedroom Two**

11' 1" x 9' 2" ( 3.38m x 2.79m ) Side aspect window, electric wall mounted heater