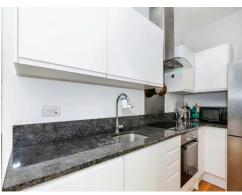

# **Open Plan Kitchen**

Wall and base units, granite worktops, single bowl sink unit, four ring integrated electric hob with oven under, cooker hood, integrated dishwasher, space for fridge, electric wall mounted heater