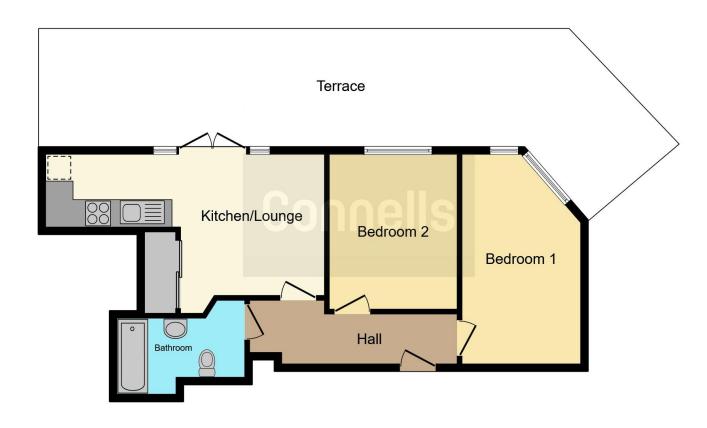

#### **Agent Notes:**

Please note the fridge and washing machine is included in the sale

This floor plan is for illustrative purposes only. It is not drawn to scale. Any measurements, floor areas (including any total floor area), openings and orientation are approximate. No details are guaranteed, they cannot be relied upon for any purpose and they do not form part of any agreement. No liability is taken for any error, omission or misstatement. A party must rely upon its own inspection(s). Powered by www.focalagent.com