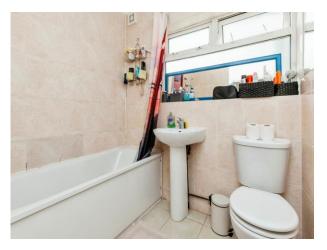

#### **Bathroom**

Rear aspect, bath with mixer tap and shower attachment, wash hand basin, low level WC, heated towel rail, extractor fan, tiled floor, fully tiled

**Outside:-**

Front

Driveway for off street parking