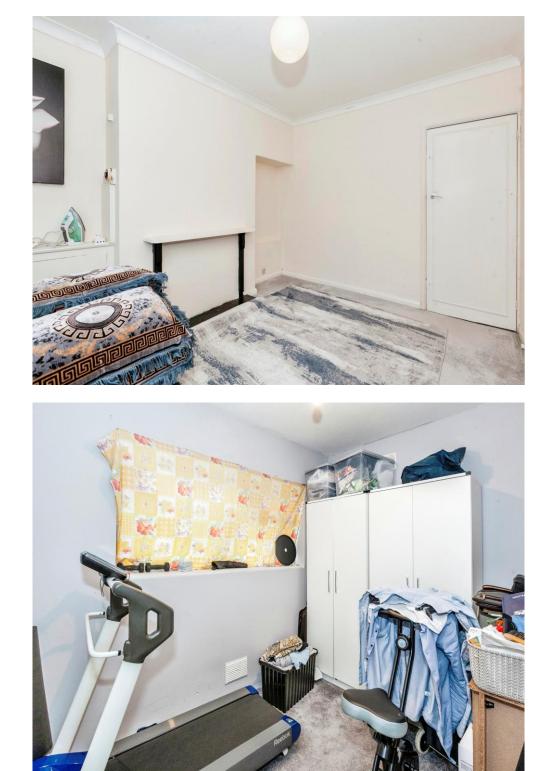

#### **Bedroom One**

12' 6" max x 10' 3" max (3.81m max x 3.12m max). Front aspect, radiator

#### **Bedroom Two**

9' 11" x 6' 10" (3.02m x 2.08m) Rear aspect, radiator