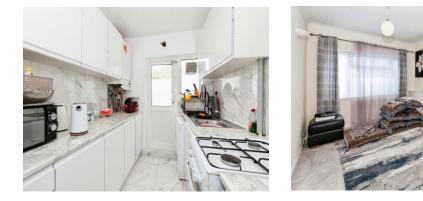

#### **Refitted Kitchen**

10' 2" x 6' 10" (3.10m x 2.08m) Rear aspect, wall and base units, single drainer sink unit with cupboards under, gas cooker point, plumbing for washing machine, space for fridge/ freezer, radiator, wall mounted boiler, tiled floor