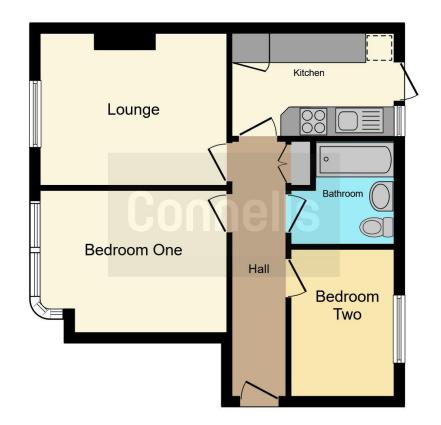

### Entrance Hall

Radiator, store cupboard, doors to:-

#### Lounge

12' 6" x 9' 7" (3.81m x 2.92m) Front aspect, television point, radiator

#### **Refitted Kitchen**

10' 2" x 6' 10" (3.10m x 2.08m) Rear aspect, wall and base units, single drainer sink unit with cupboards under, gas cooker point, plumbing for washing machine, space for fridge/ freezer, radiator, wall mounted boiler, tiled floor

#### **Bedroom One**

12' 6" max x 10' 3" max (3.81m max x 3.12m max). Front aspect, radiator

#### **Bedroom Two**

9' 11" x 6' 10" (3.02m x 2.08m) Rear aspect, radiator

#### **Bathroom**

Rear aspect, bath with mixer tap and shower attachment, wash hand basin, low level WC, heated towel rail, extractor fan, tiled floor, fully tiled

**Outside:-**

Front

Driveway for off street parking

**Rear Garden** 

Mainly laid to lawn, garden shed

This floor plan is for illustrative purposes only. It is not drawn to scale. Any measurements, floor areas (including any total floor area), openings and orientation are approximate. No details are guaranteed, they cannot be relied upon for any purpose and they do not form part of any agreement. No liability is taken for any error, omission or misstatement. A party must rely upon its own inspection(s). Powered by www.focalagent.com