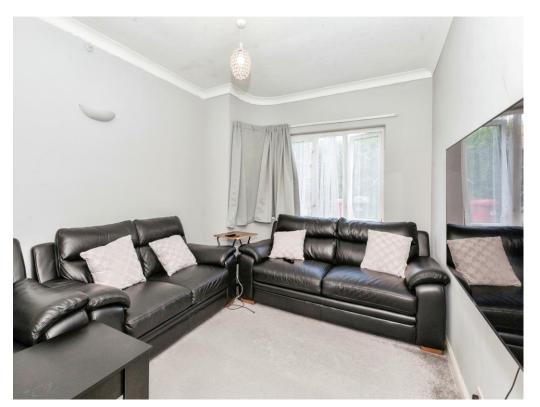

#### Lounge

12' 6" x 9' 7" (3.81m x 2.92m) Front aspect, television point, radiator