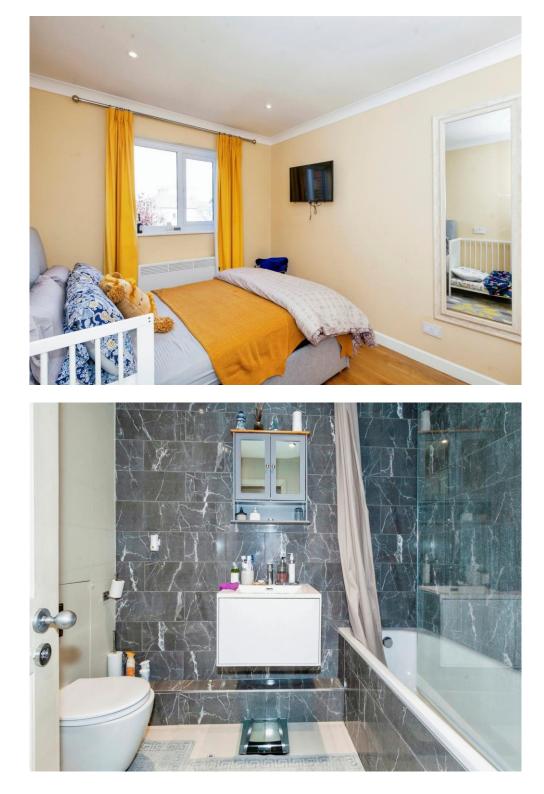

#### Bedroom

11' 7" x 9' 4" (3.53m x 2.84m) Front aspect window, electric wall mounted heater, wooden flooring

#### **Bathroom**

Paneled bath with mixer tap and wall attached rain shower with glass shower screen, wash hand basin with vanity unit, low level WC, heated towel rail, tiled floor, and extractor fan