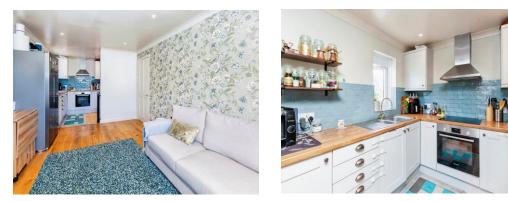

#### Lounge

22' 5" x 10' 2" (6.83m x 3.10m) Front aspect window, electric wall mounted heater, wooden floor

#### **Open Plan Kitchen**

Wall and base units, one and a half sink bowl drainer unit with mixer tap and cupboards under, integrated four ring electric hob with oven under, extractor fan, plumbing for washing machine, space for slim line dishwasher, space for fridge freezer, wood flooring