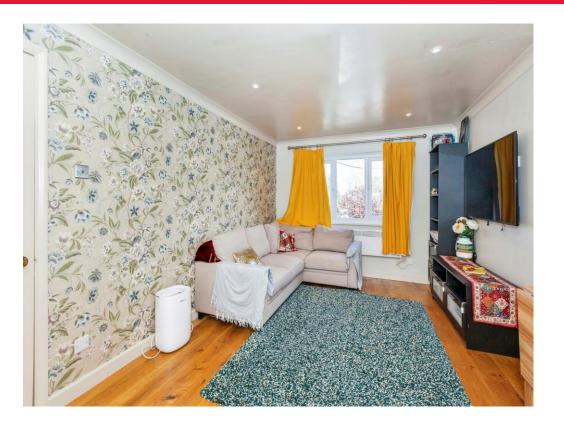

#### Lounge

22' 5" x 10' 2" (6.83m x 3.10m) Front aspect window, electric wall mounted heater, wooden floor