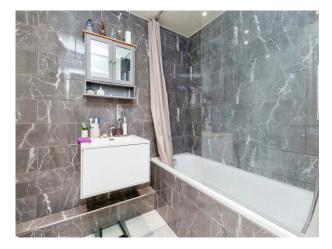

#### **Bathroom**

Paneled bath with mixer tap and wall attached rain shower with glass shower screen, wash hand basin with vanity unit, low level WC, heated towel rail, tiled floor, and extractor fan