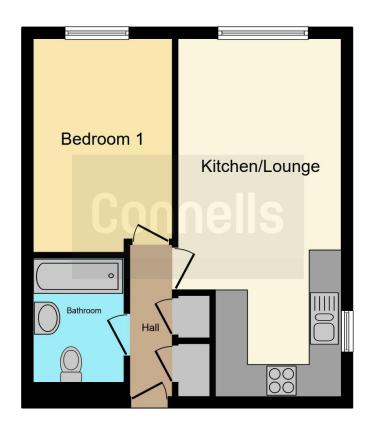

# **Ground Floor:-**

Door to:

#### **Communal Entrance Hall**

Entry phone system, stairs to first floor

#### **First Floor Landing**

Door to:

#### **Entrance Hall**

Entry phone, two storage cupboards, wooden floor, doors to:

#### Lounge

22' 5" x 10' 2" (6.83m x 3.10m) Front aspect window, electric wall mounted heater, wooden floor

#### **Open Plan Kitchen**

Wall and base units, one and a half sink bowl drainer unit with mixer tap and cupboards under, integrated four ring electric hob with oven under, extractor fan, plumbing for washing machine, space for slim line dishwasher, space for fridge freezer, wood flooring

#### Bedroom

11' 7" x 9' 4" (3.53m x 2.84m) Front aspect window, electric wall mounted heater, wooden flooring

#### **Bathroom**

Paneled bath with mixer tap and wall attached rain shower with glass shower screen, wash hand basin with vanity unit, low level WC, heated towel rail, tiled floor, and extractor fan

# Outside

Communal gardens mainly laid to lawn, two allocated parking spaces

This floor plan is for illustrative purposes only. It is not drawn to scale. Any measurements, floor areas (including any total floor area), openings and orientation are approximate. No details are guaranteed, they cannot be relied upon for any purpose and they do not form part of any agreement. No liability is taken for any error, omission or misstatement. A party must rely upon its own inspection(s). Powered by www.focalagent.com