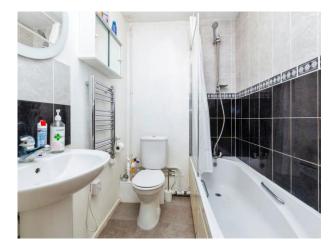

#### **Bathroom**

Paneled bath with mixer tap and shower attachment, wash hand basin, WC, heated towel rail, extractor fan, tiled floor