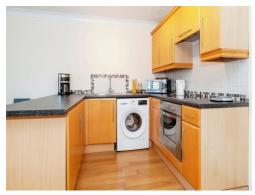

## **Open Plan Kitchen**

Wall and base units, single drainer sink unit with mixer tap and cupboard under, integrated four ring electric hob with oven under, cooker hood, under counter fridge freezer