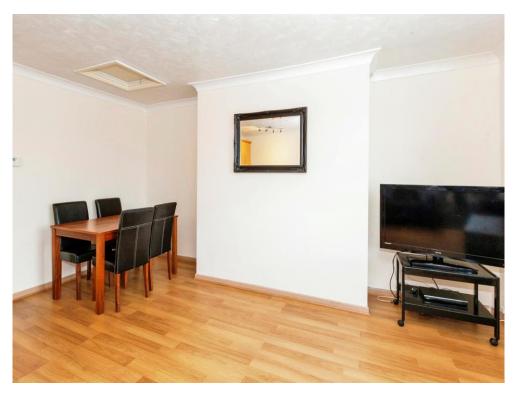

### **Lounge Diner**

16' 1" max x 15' 10" (4.90m max x 4.83m). Front aspect window, radiator, laminate floor, access to loft

## **Open Plan Kitchen**

Wall and base units, single drainer sink unit with mixer tap and cupboard under, integrated four ring electric hob with oven under, cooker hood, under counter fridge freezer