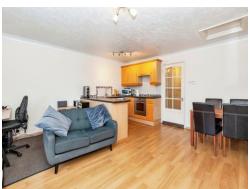

### **Lounge Diner**

16' 1" max x 15' 10" (4.90m max x 4.83m). Front aspect window, radiator, laminate floor, access to loft

## **Open Plan Kitchen**

Wall and base units, single drainer sink unit with mixer tap and cupboard under, integrated four ring electric hob with oven under, cooker hood, under counter fridge freezer