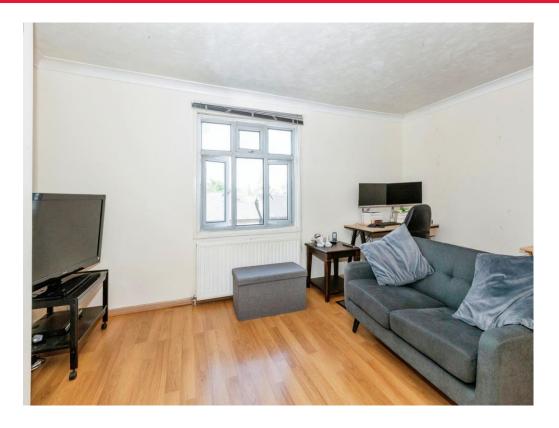

### **Lounge Diner**

16' 1" max x 15' 10" (4.90m max x 4.83m). Front aspect window, radiator, laminate floor, access to loft