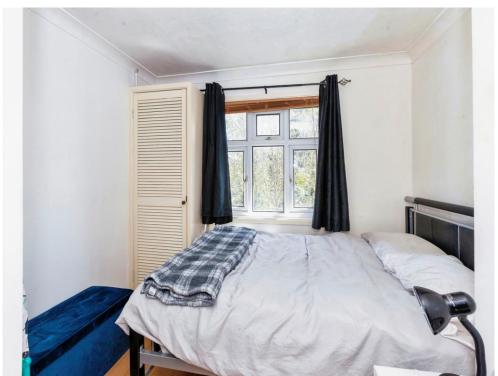

#### **Bedroom**

16' 2" max x 9' 7" max (4.93m max x 2.92m max)

Rear aspect window, radiator, laminate floor, cupboard housing wall mounted boiler