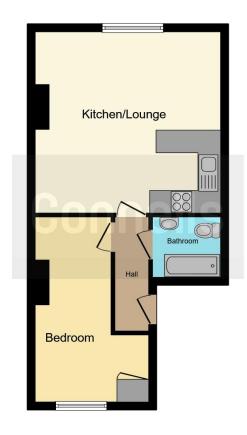

## **Property Description**

An opportunity to purchase this is one bedroom top floor flat located in the town centre of Slough. Situated within walking distance to the High Street and Elizabeth Line Train Station. Close to local parks including, Upton Court Park, Lascelles Park and Herschel Park. Transportation links consist of Slough Bus Station, Elizabeth Line Train Station, easy access to the M4 junction and Heathrow Airport within 15 minutes drive. The property benefits from 16 ft lounge diner with open plan kitchen, 16 ft bedroom, bathroom, allocated parking space and offers no chain.

### **Lounge Diner**

16' 1" max x 15' 10" (4.90m max x 4.83m). Front aspect window, radiator, laminate floor, access to loft

## **Open Plan Kitchen**

Wall and base units, single drainer sink unit with mixer tap and cupboard under, integrated four ring electric hob with oven under, cooker hood, under counter fridge freezer

#### **Bedroom**

16' 2" max x 9' 7" max (4.93m max x 2.92m max)

Rear aspect window, radiator, laminate floor, cupboard housing wall mounted boiler

#### **Bathroom**

Paneled bath with mixer tap and shower attachment, wash hand basin, WC, heated towel rail, extractor fan, tiled floor