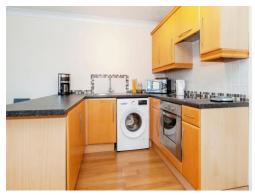

### **Open Plan Kitchen**

Wall and base units, single drainer sink unit with mixer tap and cupboard under, integrated four ring electric hob with oven under, cooker hood, under counter fridge freezer