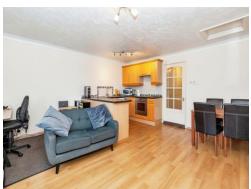

# **Lounge Diner**

16' 1" max x 15' 10" (4.90m max x 4.83m)

Front aspect window, radiator, laminate floor, access to loft

### **Open Plan Kitchen**

Wall and base units, single drainer sink unit with mixer tap and cupboard under, integrated four ring electric hob with oven under, cooker hood, under counter fridge freezer