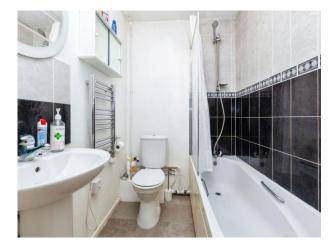

#### **Bathroom**

Paneled bath with mixer tap and shower attachment, wash hand basin, WC, heated towel rail, extractor fan, tiled floor

Outside Allocated parking space

To view this property please contact Connells on