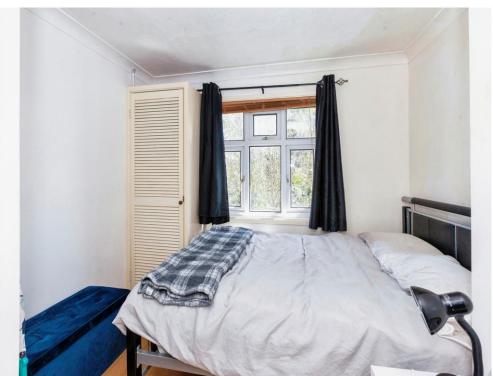

#### Bedroom

16' 2" max x 9' 7" max (4.93m max x 2.92m max)

Rear aspect window, radiator, laminate floor, cupboard housing wall mounted boiler