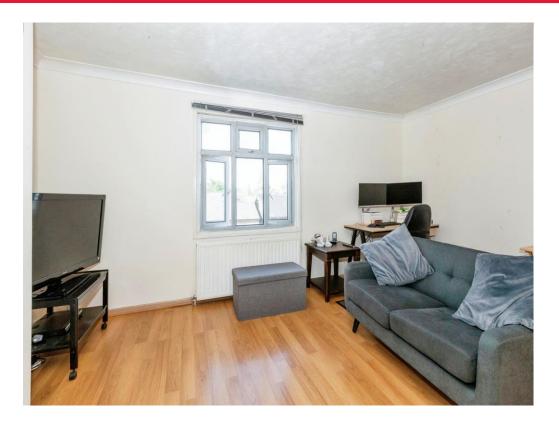

# **Lounge Diner**

16' 1" max x 15' 10" (4.90m max x 4.83m)

Front aspect window, radiator, laminate floor, access to loft