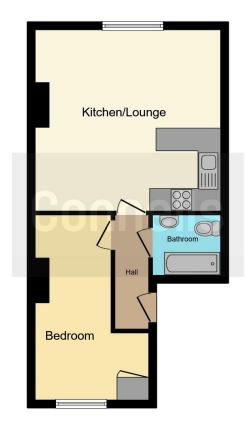

# **Property Description**

An opportunity to purchase this is one bedroom top floor flat located in the town centre of Slough. Situated within walking distance to the High Street and Elizabeth Line Train Station. Close to local parks including, Upton Court Park, Lascelles Park and Herschel Park. Transportation links consist of Slough Bus Station, Elizabeth Line Train Station, easy access to the M4 junction and Heathrow Airport within 15 minutes drive. The property benefits from 16 ft lounge diner with open plan kitchen, 16 ft bedroom, bathroom, allocated parking space and offers no chain.

### **Open Plan Kitchen**

Wall and base units, single drainer sink unit with mixer tap and cupboard under, integrated four ring electric hob with oven under, cooker hood, under counter fridge freezer

#### Bedroom

16' 2" max x 9' 7" max (4.93m max x 2.92m max)

Rear aspect window, radiator, laminate floor, cupboard housing wall mounted boiler

#### **Bathroom**

Paneled bath with mixer tap and shower attachment, wash hand basin, WC, heated towel rail, extractor fan, tiled floor

Outside Allocated parking space

To view this property please contact Connells on