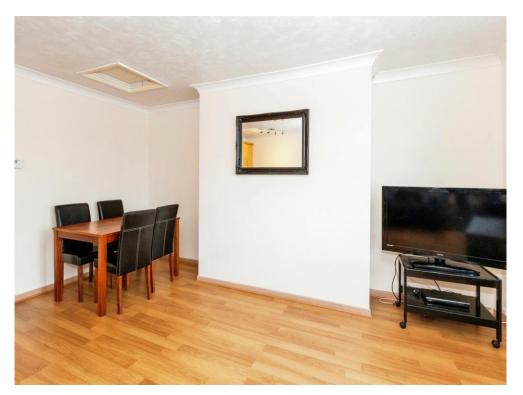

# **Lounge Diner**

16' 1" max x 15' 10" (4.90m max x 4.83m)

Front aspect window, radiator, laminate floor, access to loft