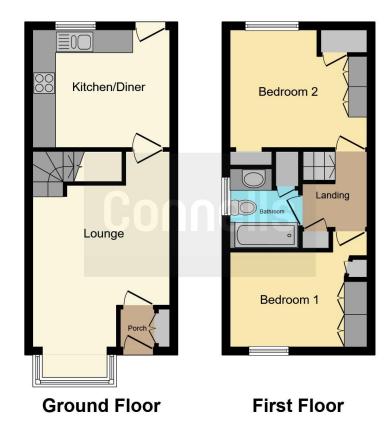

# Ouotside:-

**Prviate Rear Garden**Patio area, rest laid to lawn, shed, gate to access front

**Garage**Located near the property with up and over door

This floor plan is for illustrative purposes only. It is not drawn to scale. Any measurements, floor areas (including any total floor area), openings and orientation are approximate. No details are guaranteed, they cannot be relied upon for any purpose and they do not form part of any agreement. No liability is taken for any error, omission or misstatement. A party must rely upon its own inspection(s). Powered by www.focalagent.com