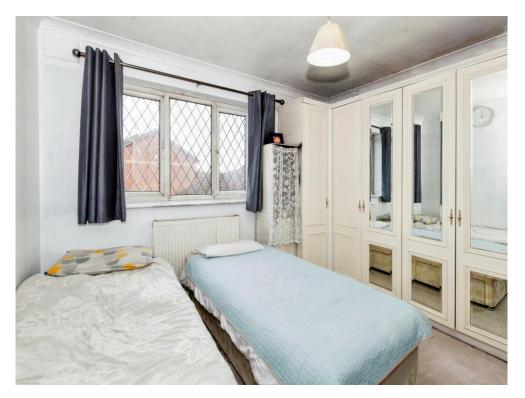

#### **Bedroom One**

11' 8" max x 8' 1" excluding door recess (3.56m max x 2.46m excluding door recess)

Front aspect window, radiator

#### **Bedroom Two**

11' 8" x 10' 3" (3.56m x 3.12m) Rear aspect window, radiator, built in cupboard