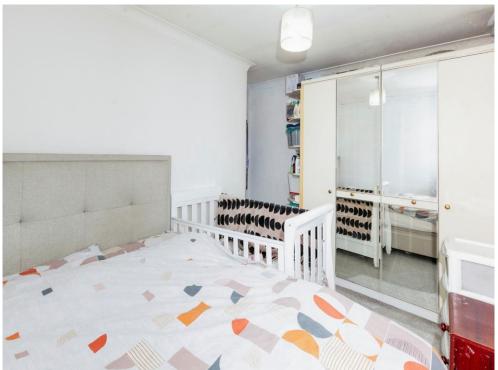

#### **Bedroom One**

11' 8" max x 8' 1" excluding door recess (3.56m max x 2.46m excluding door recess)

Front aspect window, radiator

#### **Bedroom Two**

11' 8" x 10' 3" (3.56m x 3.12m) Rear aspect window, radiator, built in cupboard