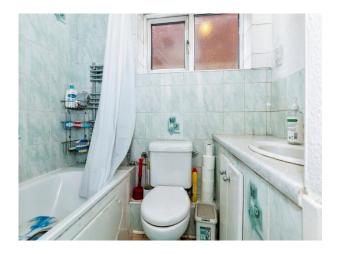

#### **Bathroom**

Side aspect window, bath with mixer tap and shower attachment, wash hand basin with vanity unit, WC, heated towel rail, shaver point, extractor fan