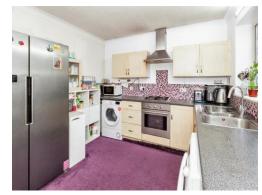

#### Kitchen

11' 8" max x 10' 9" max (3.56m max x 3.28m max)

Rear aspect window, wall and base units, one and a half bowl sink drainer unit with cupboard under, four ring integrated gas hob with electric oven under, cooker hood, space for fridge freezer, plumbing for washing machine, radiator, door to rear garden