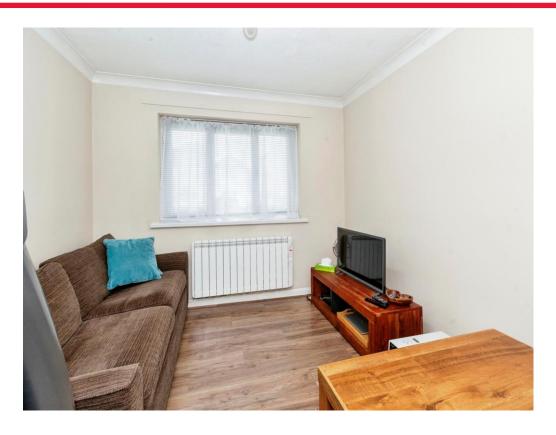

## Lounge

15' 5" x 9' 11" ( 4.70m x 3.02m ) Front aspect window, laminate floor, electric heater