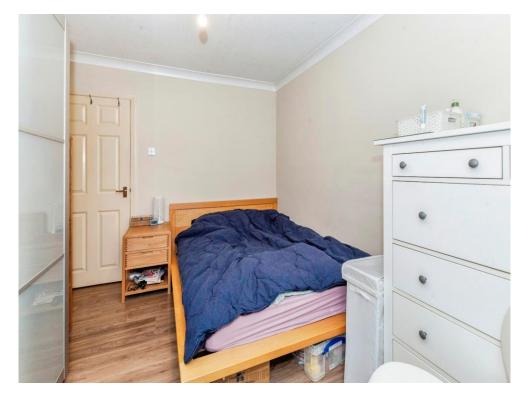

# **Bedroom**

11' 10" x 9' 4" ( 3.61m x 2.84m ) Front aspect window, electric heater, laminate floor