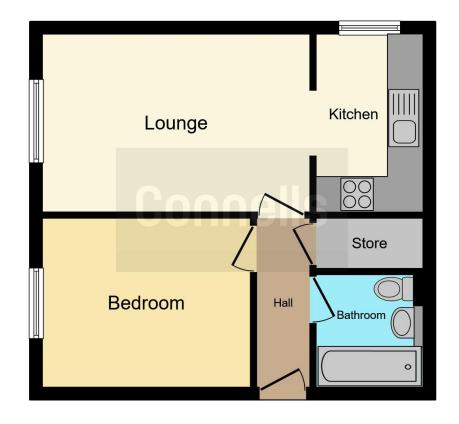

### **Ground Floor**

Entry phone, door to:

#### **Communal Entrance Hall**

door to:

#### **Entrance Hall**

Entry phone, laminate floor, doors to:

## Lounge

15' 5" x 9' 11" ( 4.70m x 3.02m ) Front aspect window, laminate floor, electric heater

## **Fitted Kitchen**

10' 6" x 5' 11" ( 3.20m x 1.80m ) Side aspect window, single drainer sink unit with mixer tap and cupboard under, wall and base units, integrated four ring electric hob with double oven and grill under, plumbing for washing machine, space for fridge freezer, laminate floor

# **Bedroom**

11' 10" x 9' 4" ( 3.61m x 2.84m ) Front aspect window, electric heater, laminate floor

#### **Bathroom**

Paneled bath with mixer tap and wall attached electric shower unit, wash hand basin with mixer tap, WC, heated towel rail, extractor fan

#### Outside

Well maintained communal gardens, mainly laid to lawn, one allocated parking space

This floor plan is for illustrative purposes only. It is not drawn to scale. Any measurements, floor areas (including any total floor area), openings and orientation are approximate. No details are guaranteed, they cannot be relied upon for any purpose and they do not form part of any agreement. No liability is taken for any error, omission or misstatement. A party must rely upon its own inspection(s). Powered by www.focalagent.com