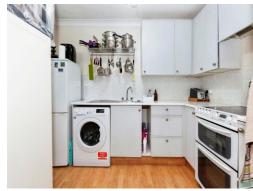

## **Fitted Kitchen**

10' 6" x 5' 11" ( 3.20m x 1.80m ) Side aspect window, single drainer sink unit with mixer tap and cupboard under, wall and base units, integrated four ring electric hob with double oven and grill under, plumbing for washing machine, space for fridge freezer, laminate floor