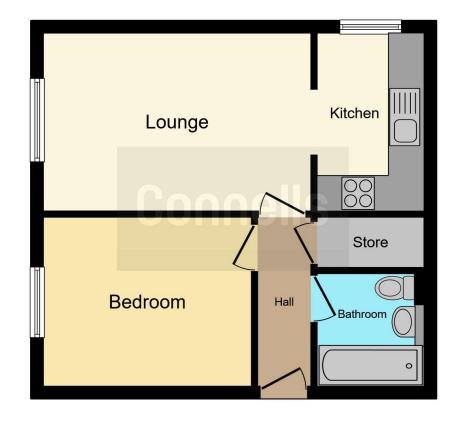

#### **Ground Floor**

Entry phone, door to:

#### **Communal Entrance Hall**

Door to:

#### **Entrance Hall**

Entry phone, laminate floor, doors to:

#### Lounge

15' 5" x 9' 11" (4.70m x 3.02m) Front aspect window, laminate floor, electric heater

### **Fitted Kitchen**

10' 6" x 5' 11" (3.20m x 1.80m)

Side aspect window, single drainer sink unit with mixer tap and cupboard under, wall and base units, integrated four ring electric hob with double oven and grill under, plumbing for washing machine, space for fridge freezer, laminate floor

#### **Bedroom**

11' 10" x 9' 4" (3.61m x 2.84m) Front aspect window, electric heater, laminate floor

#### **Bathroom**

Paneled bath with mixer tap and wall attached electric shower unit, wash hand basin with mixer tap, WC, heated towel rail, extractor fan