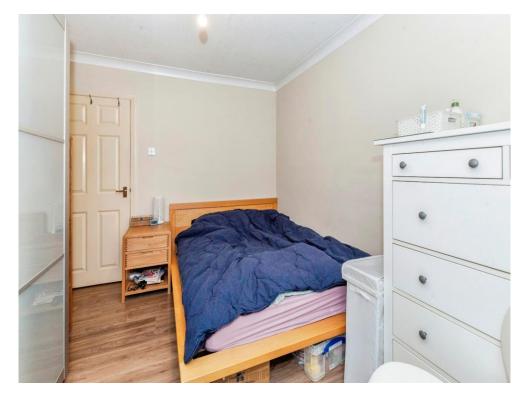

#### **Bedroom**

11' 10" x 9' 4" (3.61m x 2.84m) Front aspect window, electric heater, laminate floor