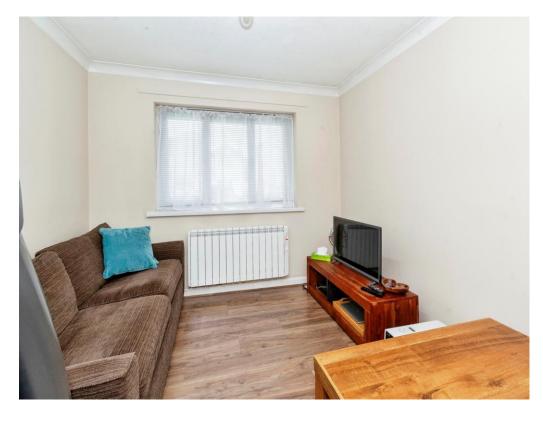

#### Lounge

15' 5" x 9' 11" (4.70m x 3.02m) Front aspect window, laminate floor, electric heater