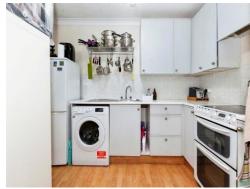

### **Fitted Kitchen**

10' 6" x 5' 11" (3.20m x 1.80m)

Side aspect window, single drainer sink unit with mixer tap and cupboard under, wall and base units, integrated four ring electric hob with double oven and grill under, plumbing for washing machine, space for fridge freezer, laminate floor