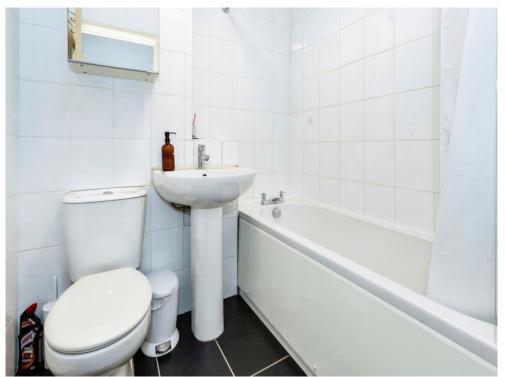

#### **Bathroom**

Paneled bath with mixer tap and wall attached electric shower unit, wash hand basin with mixer tap, WC, heated towel rail, extractor fan