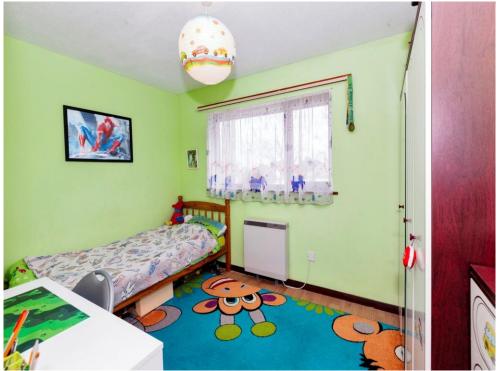

#### **Bedroom One**

12' 1" x 11' 4" (3.68m x 3.45m). Rear aspect window, electric heater, laminate floor

#### **Bedroom Two**

11' 6" max x 11' 4" max (3.51m max x 3.45m max). Rear aspect window, laminate floor, electric heater