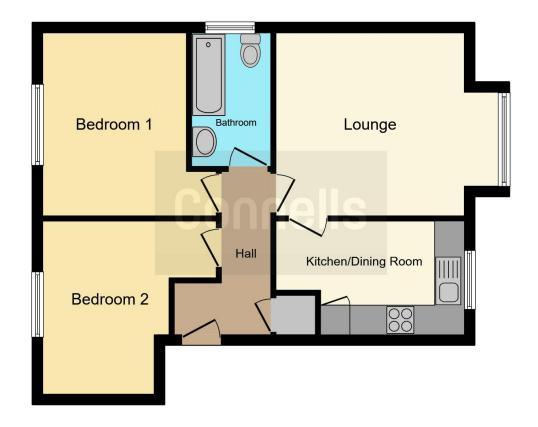

## **Property Description**

A purpose-built top floor two bedroom apartment situated just off the Bath road and is close to all local amenities including junction 6 on the M4 motorway and is in the catchments of the popular Eden Girls School. Slough Town Centre with its mainline railway station including the Elizabeth line providing fast trains to London is within one and a half mile. It benefits from entry phone, 14 ft lounge, 12 ft separate kitchen, electric heating, allocated parking space and a 900+ years lease.

#### Lounge

14' 6" x 12' (4.42m x 3.66m). Front aspect window, laminate floor, electric heater, door to:

#### Kitchen

12' 8" x 7' 6" (3.86m x 2.29m). Front aspect window, single drainer sink unit with mixer tap and cupboard under, range of wall and base units, electric cooker point, cooker hood, plumbing for washing machine, space for fridge freezer, laminate floor

#### **Bedroom One**

12' 1" x 11' 4" (3.68m x 3.45m). Rear aspect window, electric heater, laminate floor

#### **Bedroom Two**

11' 6" max x 11' 4" max (3.51m max x 3.45m max). Rear aspect window, laminate floor, electric heater

#### **Bathroom**

Side aspect window, paneled bath with mixer tap and attached shower unit, wash hand basin with mixer tap and vanity unit, WC, fully tiled