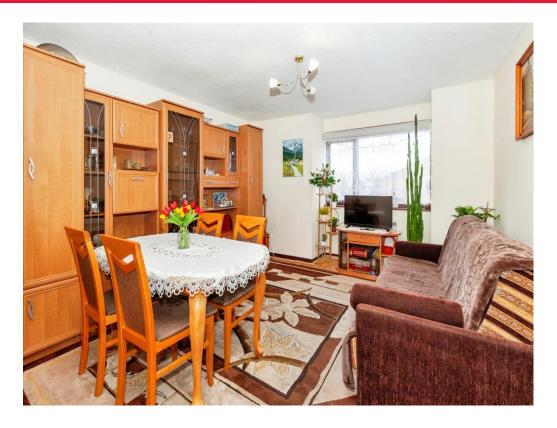

#### Lounge

14' 6" x 12' (4.42m x 3.66m). Front aspect window, laminate floor, electric heater, door to: