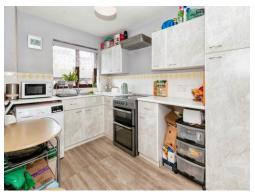

#### Kitchen

12' 8" x 7' 6" (3.86m x 2.29m). Front aspect window, single drainer sink unit with mixer tap and cupboard under, range of wall and base units, electric cooker point, cooker hood, plumbing for washing machine, space for fridge freezer, laminate floor