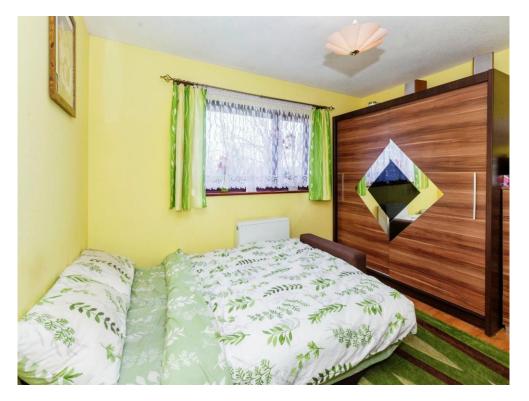

#### **Bedroom One**

12' 1" x 11' 4" (3.68m x 3.45m). Rear aspect window, electric heater, laminate floor

#### **Bedroom Two**

11' 6" max x 11' 4" max (3.51m max x 3.45m max). Rear aspect window, laminate floor, electric heater