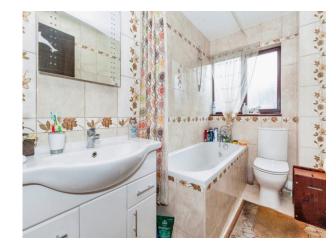

#### **Bathroom**

Side aspect window, paneled bath with mixer tap and attached shower unit, wash hand basin with mixer tap and vanity unit, WC, fully tiled