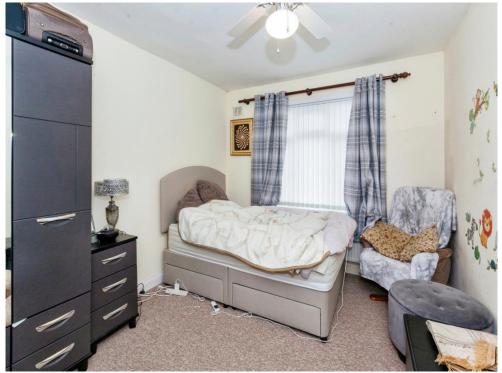

#### **Bedroom One**

13' 2" x 9' 10" (4.01m x 3.00m) Front aspect window, radiator **Bedroom Two** 

11' 8" x 9' 10" (3.56m x 3.00m) Rear aspect window, radiator

**Bedroom Three** 7' 9" x 6' 7" (2.36m x 2.01m) Front aspect window, radiator