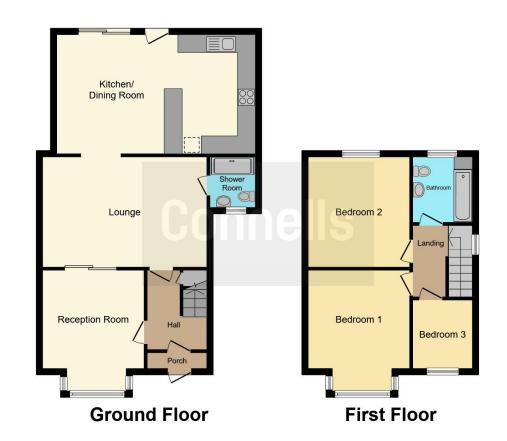

## **Ground Floor**

Door to:

#### **Entrance Hall**

Radiator, stairs to first floor, doors to:

#### Lounge

13' 3" into bay x 10' 10" max (4.04m into bay x 3.30m max) Front aspect bay window, radiator, patio doors to:

#### Living Room

16' 9" x 12' 3" (5.11m x 3.73m) Radiator, door to wet room, opening to:

### **Kitchen/ Dining Room** 21' 9" x 12' 9" (6.63m x 3.89m)

21' 9" x 12' 9" (6.63m x 3.89m) Rear aspect window, single drainer sink unit with mixer tap and cupboard under, good range of wall and base units, integrated five ring gas hob with electric oven under, cooker hood above, fitted breakfast bar, laminated floor, plumbing for washing machine, dishwasher, space for fridge freezer, wall mounted boiler, single door to garden and patio doors to garden

## **First Floor Landing**

Access to loft, doors to:

## **Rear Garden**

This is of good size, mainly laid to patio with artificial lawn. There is also a useful brick built outbuilding measuring approximately 23ft x 9'9 with power and lighting

This floor plan is for illustrative purposes only. It is not drawn to scale. Any measurements, floor areas (including any total floor area), openings and orientation are approximate. No details are guaranteed, they cannot be relied upon for any purpose and they do not form part of any agreement. No liability is taken for any error, omission or misstatement. A party must rely upon its own inspection(s). Powered by www.focalagent.com