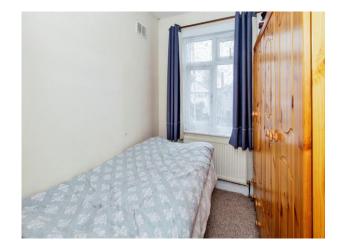

#### **Bedroom One**

13' 2" x 9' 10" (4.01m x 3.00m) Front aspect window, radiator **Bedroom Two** 

11' 8" x 9' 10" (3.56m x 3.00m) Rear aspect window, radiator

**Bedroom Three** 7' 9" x 6' 7" (2.36m x 2.01m) Front aspect window, radiator