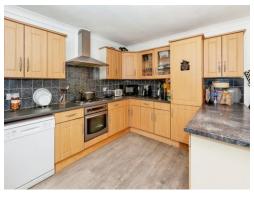

### **Kitchen/ Dining Room** 21' 9" x 12' 9" (6.63m x 3.89m)

21' 9" x 12' 9" (6.63m x 3.89m) Rear aspect window, single drainer sink unit with mixer tap and cupboard under, good range of wall and base units, integrated five ring gas hob with electric oven under, cooker hood above, fitted breakfast bar, laminated floor, plumbing for washing machine, dishwasher, space for fridge freezer, wall mounted boiler, single door to garden and patio doors to garden