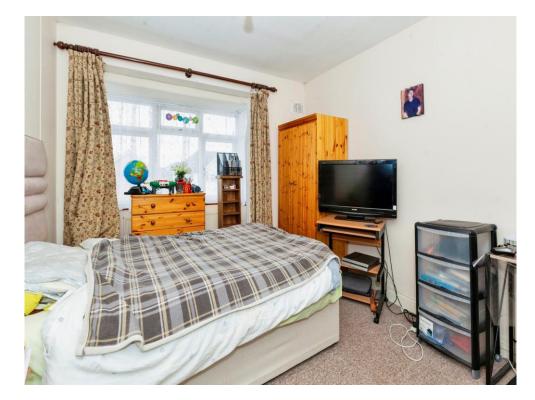

#### **Bedroom One**

13' 2" x 9' 10" (4.01m x 3.00m) Front aspect window, radiator **Bedroom Two** 

11' 8" x 9' 10" (3.56m x 3.00m) Rear aspect window, radiator

**Bedroom Three** 7' 9" x 6' 7" (2.36m x 2.01m) Front aspect window, radiator