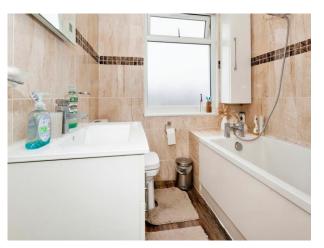

# **Refitted Bathroom**

Rear aspect window, paneled bath with mixer tap and shower attachment, wash hand basin with mixer tap and vanity unit, WC, tiled walls, radiator