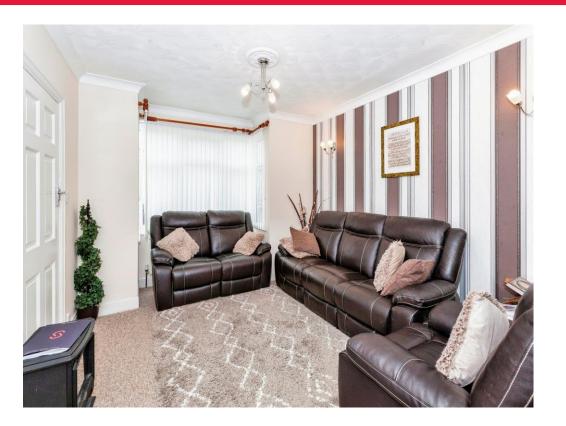

#### Lounge

13' 3" into bay x 10' 10" max (4.04m into bay x 3.30m max) Front aspect bay window, radiator, patio doors to:

#### Living Room

16' 9" x 12' 3" (5.11m x 3.73m) Radiator, door to wet room, opening to: