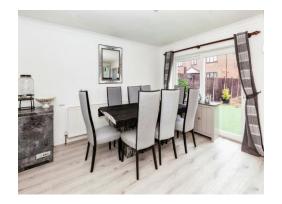

### **Kitchen/ Dining Room** 21' 9" x 12' 9" (6.63m x 3.89m)

21' 9" x 12' 9" (6.63m x 3.89m) Rear aspect window, single drainer sink unit with mixer tap and cupboard under, good range of wall and base units, integrated five ring gas hob with electric oven under, cooker hood above, fitted breakfast bar, laminated floor, plumbing for washing machine, dishwasher, space for fridge freezer, wall mounted boiler, single door to garden and patio doors to garden