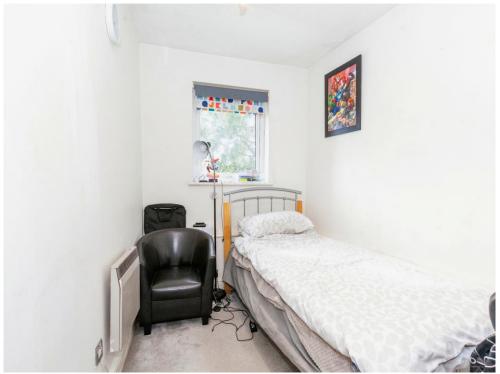

## **Bedroom Two**

11' 11" x 7' 7" (3.63m x 2.31m) Rear aspect window, electric heating