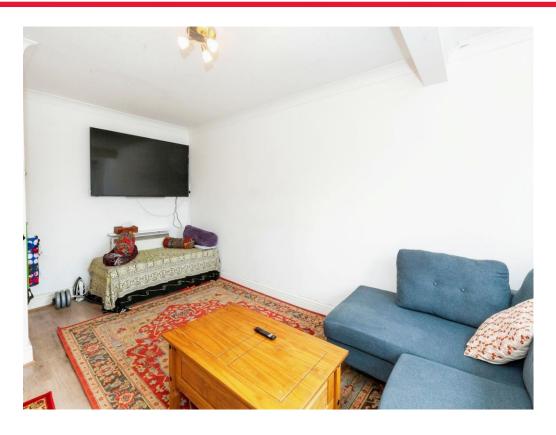

#### **Living Room**

15' 8" x 11' 11" (4.78m x 3.63m) Rear aspect window, laminate floor, electric heater, door to Juliet balcony