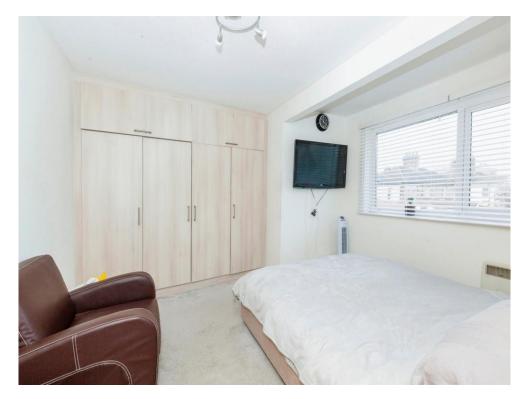

#### **Bedroom One**

11' 11" x 11' 3" to wardrobe (3.63m x 3.43m to wardrobe)

Front aspect window, electric heater, fitted wardrobes