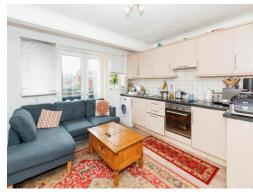

#### **Living Room**

15' 8" x 11' 11" (4.78m x 3.63m) Rear aspect window, laminate floor, electric heater, door to Juliet balcony

#### **Open Plan Kitchen**

Single drainer sink unit with mixer tap and cupboard under, wall and base units, integrated electric hob with electric oven under, plumbing for washing machine, space for fridge freezer