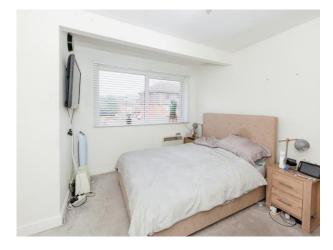

#### **Bedroom One**

11' 11" x 11' 3" to wardrobe (3.63m x 3.43m to wardrobe)

Front aspect window, electric heater, fitted wardrobes

## **Bedroom Two**

11' 11" x 7' 7" (3.63m x 2.31m) Rear aspect window, electric heating