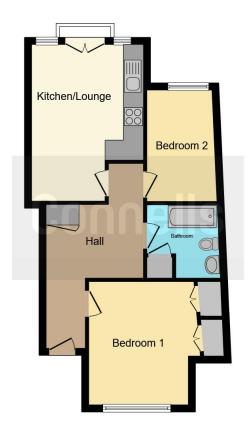

#### **Ground Floor**

Entry phone, door to:

#### **Communal Entrance Hall**

Stairs to first floor

# **First Floor Landing**

Door to:

#### **Entrance Hall**

Electric heater, cloaks cupboard, doors to:

#### **Living Room**

15' 8" x 11' 11" (4.78m x 3.63m) Rear aspect window, laminate floor, electric heater, door to Juliet balcony

#### **Open Plan Kitchen**

Single drainer sink unit with mixer tap and cupboard under, wall and base units, integrated electric hob with electric oven under, plumbing for washing machine, space for fridge freezer

#### **Bedroom One**

11' 11" x 11' 3" to wardrobe (3.63m x 3.43m to wardrobe)

Front aspect window, electric heater, fitted wardrobes

## **Bedroom Two**

11' 11" x 7' 7" (3.63m x 2.31m) Rear aspect window, electric heating

#### **Bathroom**

Paneled bath with mixer tap and shower attachment, wash hand basin with mixer tap, WC, part tiled walls