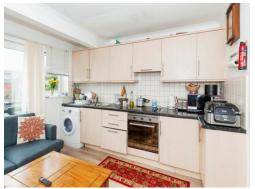

#### **Open Plan Kitchen**

Single drainer sink unit with mixer tap and cupboard under, wall and base units, integrated electric hob with electric oven under, plumbing for washing machine, space for fridge freezer