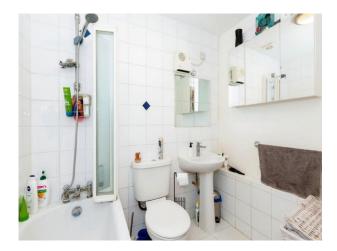

#### **Bathroom**

Paneled bath with mixer tap and shower attachment, wash hand basin with mixer tap, WC, part tiled walls