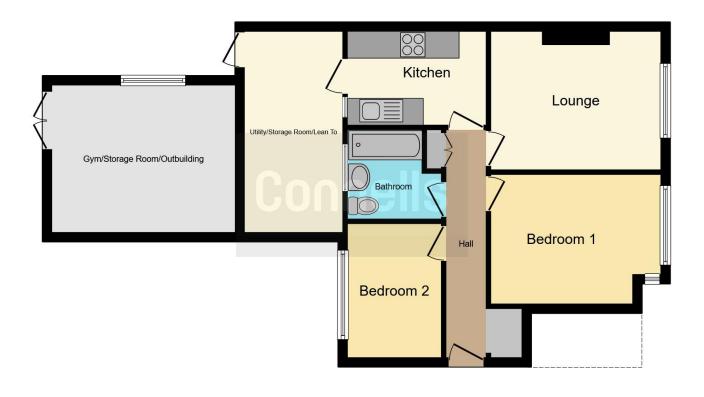

# **Property Description**

A rare opportunity to purchase this two bedroom ground floor maisonette situated in a popular residential area in Slough. Situated within close proximity to the Farnham Road, easy access to M4 and M40 motorways and is within catchments of local Primary and Grammar School. This home comprises of lounge, separate kitchen, a lean-to used for storage, separate outbuilding/ gym/ storage room with shower room, front and private rear garden. Viewing is a must!

### **Entrance Hall**

Radiator, built in double cupboard, under stairs cupboard, doors to:

## Lounge

12' 9" max x 10' 2" (3.89m max x 3.10m)

Front aspect window, radiator

#### Kitchen

10' 1" x 6' 9" (3.07m x 2.06m)

Rear aspect door leading to Lean-to, wall and base units, single drainer sink unit with cupboard under, integrated four ring gas hob with electric oven under, integrated fridge freezer, plumbing for washing machine, wall mounted boiler

#### **Bedroom One**

12' 7" into bay x 9' 7" (3.84m into bay x 2.92m)

Front aspect window, radiator

#### **Bedroom Two**

9' 10" x 6' 10" (3.00m x 2.08m) Rear aspect window, radiator

#### Bathroom

Rear aspect window, Shower cubicle bath with glass shower screen, wall mounted rainfall shower, wash hand basin with vanity unit, WC, heated towel rail

#### Lean-To

4' 8" x 6' 5" (4.47m x 1.96m) Mainly used for storage, door to rear garden

# **Rear Garden**

Mainly laid to lawn, raised decking area, shed to the rear,

Outbuilding/ Gym/ Storage Room Side aspect window, radiator, door to shower room consisting of WC, wash hand basin with vanity unit, shower cubicle and extractor fan