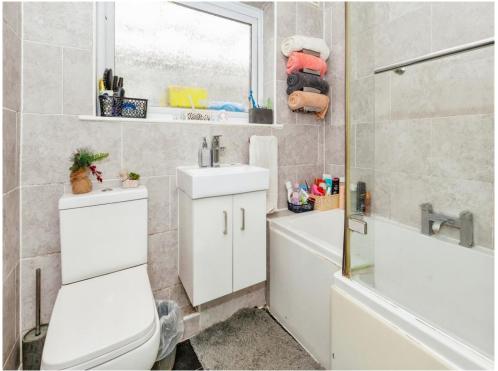

#### Bathroom

Rear aspect window, Shower cubicle bath with glass shower screen, wall mounted rainfall shower, wash hand basin with vanity unit, WC, heated towel rail