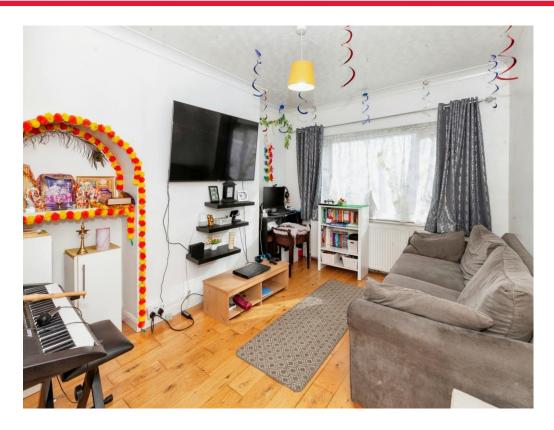

## Lounge

12' 9" max x 10' 2" (3.89m max x 3.10m)

Front aspect window, radiator