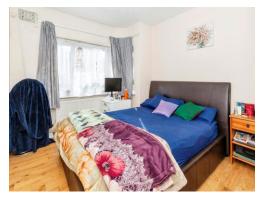

#### **Bedroom One**

12' 7" into bay x 9' 7" (3.84m into bay x 2.92m)

Front aspect window, radiator