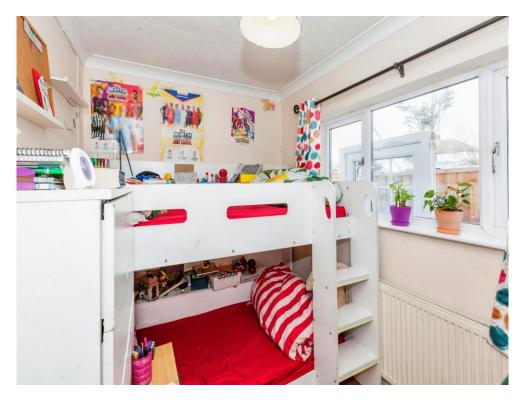

#### **Bedroom Two**

9' 10" x 6' 10" (3.00m x 2.08m) Rear aspect window, radiator