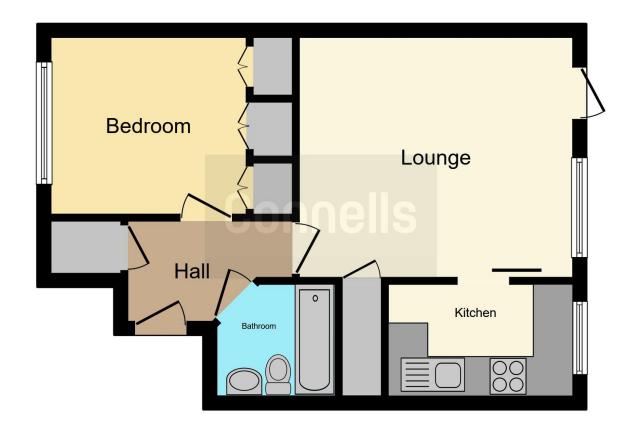

# **Property Description**

A fantastic opportunity to purchase this well presented one bedroom ground floor flat located in a quiet residential area of Slough. Situated just off the Uxbridge Road, you can easily access Slough High Street, Elizabeth Line train station, Black Park and Langley Park. It benefits from 16ft lounge, ample storage cupboards, refitted separate kitchen, double bedroom with built in wardrobe, bathroom, two parking spaces, long lease and direct access to the communal garden.

#### **Entrance Hall**

Entry phone, radiator, laminate floor, store cupboard, doors to:

#### Lounge

13' 8" to store cupboard x 12' (4.17m to store cupboard x 3.66m)
Rear aspect window, store cupboard, radiator, laminate floor, radiator, door

### **Refitted Kitchen**

9' 6" x 5' 7" (2.90m x 1.70m)

to communal garden, leads to:

Rear aspect window, Wall and base units, four ring integrated gas hob with oven under, cooker hood, single drainer sink unit with cupboard under, space for fridge freezer, plumbing for washing machine, wall mounted boiler.

#### **Bedroom**

9' 6" to wardrobe x 8' 11" (2.90m to wardrobe x 2.72m). Front aspect window, built in wardrobe, radiator

#### **Bathroom**

Bath with mixer tap and shower attachment, WC, wash hand basin with vanity unit, heated towel rail, extractor fan