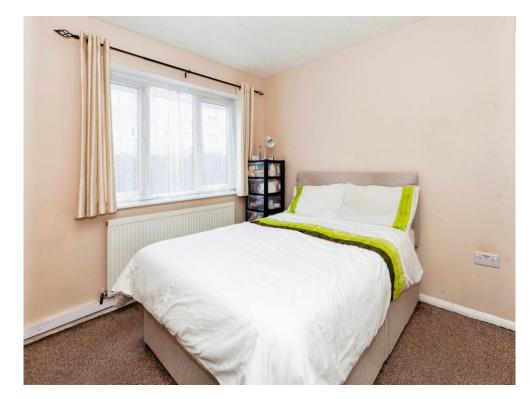

#### **Bedroom**

9' 6" to wardrobe x 8' 11" (2.90m to wardrobe x 2.72m). Front aspect window, built in wardrobe, radiator