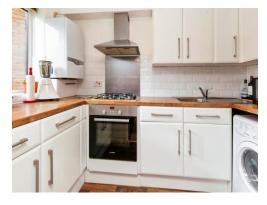

### **Refitted Kitchen**

9' 6" x 5' 7" (2.90m x 1.70m)

to communal garden, leads to:

Rear aspect window, Wall and base units, four ring integrated gas hob with oven under, cooker hood, single drainer sink unit with cupboard under, space for fridge freezer, plumbing for washing machine, wall mounted boiler.