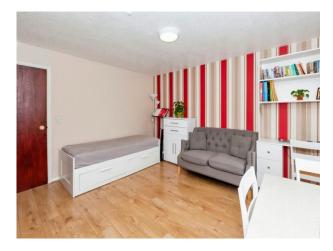

#### Lounge

13' 8" to store cupboard x 12' (4.17m to store cupboard x 3.66m)
Rear aspect window, store cupboard, radiator, laminate floor, radiator, door