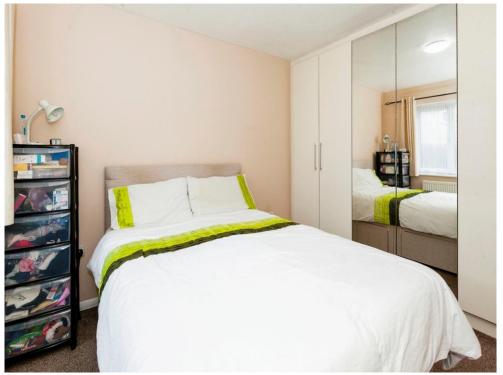

#### **Bedroom**

9' 6" to wardrobe x 8' 11" (2.90m to wardrobe x 2.72m). Front aspect window, built in wardrobe, radiator