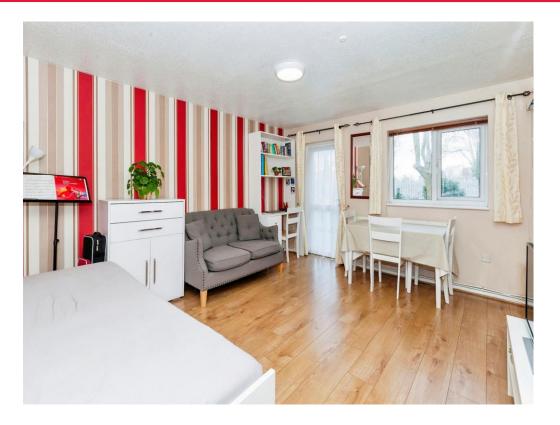

#### Lounge

13' 8" to store cupboard x 12' (4.17m to store cupboard x 3.66m)
Rear aspect window, store cupboard, radiator, laminate floor, radiator, door