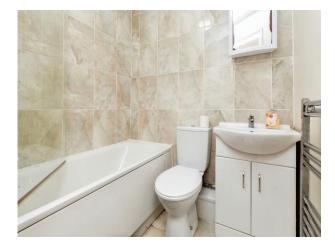

#### **Bathroom**

Bath with mixer tap and shower attachment, WC, wash hand basin with vanity unit, heated towel rail, extractor fan