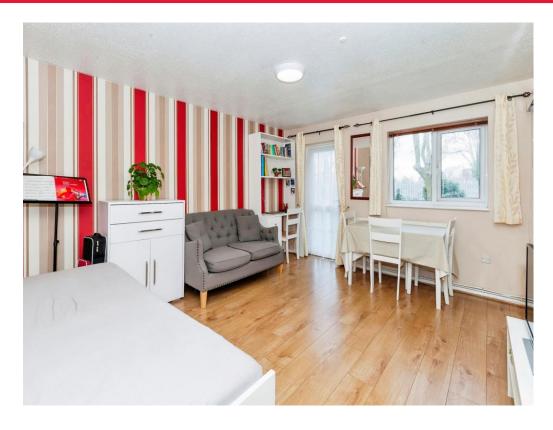

## Lounge

13' 8" to store cupboard x 12' (4.17m to store cupboard x 3.66m)

Rear aspect window, store cupboard, radiator, laminate floor, radiator, door to communal garden, leads to: