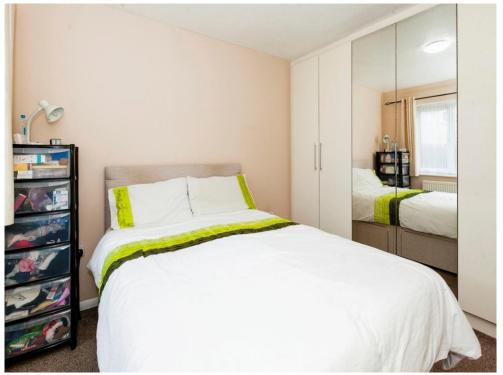

#### **Bedroom**

9' 6" to wardrobe x 8' 11" (2.90m to wardrobe x 2.72m)

Front aspect window, built in wardrobe, radiator