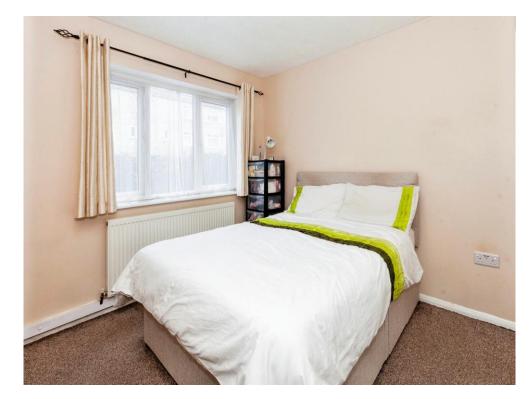

#### **Bedroom**

9' 6" to wardrobe x 8' 11" (2.90m to wardrobe x 2.72m)

Front aspect window, built in wardrobe, radiator