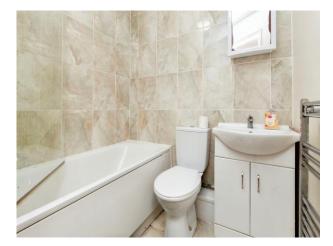

#### **Bathroom**

Bath with mixer tap and shower attachment, WC, wash hand basin with vanity unit, heated towel rail, extractor fan