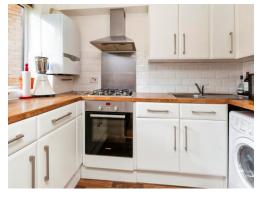

### **Refitted Kitchen**

9' 6" x 5' 7" (2.90m x 1.70m)

Rear aspect window, Wall and base units, four ring integrated gas hob with oven under, cooker hood, single drainer sink unit with cupboard under, space for fridge freezer, plumbing for washing machine, wall mounted boiler