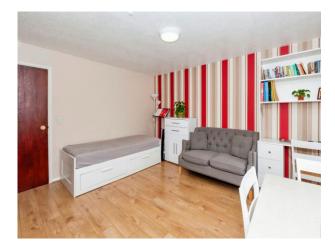

## Lounge

13' 8" to store cupboard x 12' (4.17m to store cupboard x 3.66m)

Rear aspect window, store cupboard, radiator, laminate floor, radiator, door to communal garden, leads to: