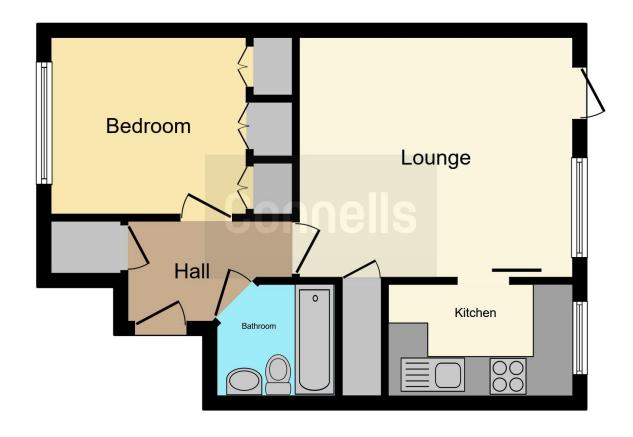

## **Property Description**

A fantastic opportunity to purchase this well presented one bedroom ground floor flat located in a quiet residential area of Slough. Situated just off the Uxbridge road, you can easily access Slough High Street, Elizabeth Line train station, Black Park and Langley Park. It benefits from 16ft lounge, ample storage cupboards, refitted separate kitchen, double bedroom with built in wardrobe, bathroom, two parking spaces, long lease and direct access to the communal garden.

## Lounge

13' 8" to store cupboard x 12' (4.17m to store cupboard x 3.66m)

Rear aspect window, store cupboard, radiator, laminate floor, radiator, door to communal garden, leads to:

### **Refitted Kitchen**

9' 6" x 5' 7" (2.90m x 1.70m)

Rear aspect window, Wall and base units, four ring integrated gas hob with oven under, cooker hood, single drainer sink unit with cupboard under, space for fridge freezer, plumbing for washing machine, wall mounted boiler

#### **Bedroom**

9' 6" to wardrobe x 8' 11" (2.90m to wardrobe x 2.72m)

Front aspect window, built in wardrobe, radiator

#### **Bathroom**

Bath with mixer tap and shower attachment, WC, wash hand basin with vanity unit, heated towel rail, extractor fan