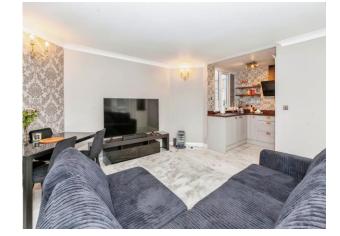

## **Entrance Hall**

Tiled Floor, electric heater, built in cloaks cupboard, doors to:

Octaganol Lounge 15' 4" max x 14' 2" max (4.67m max x 4.32m max). Front aspect window, tiled floor, electric heater, French doors to private balcony, opening to: