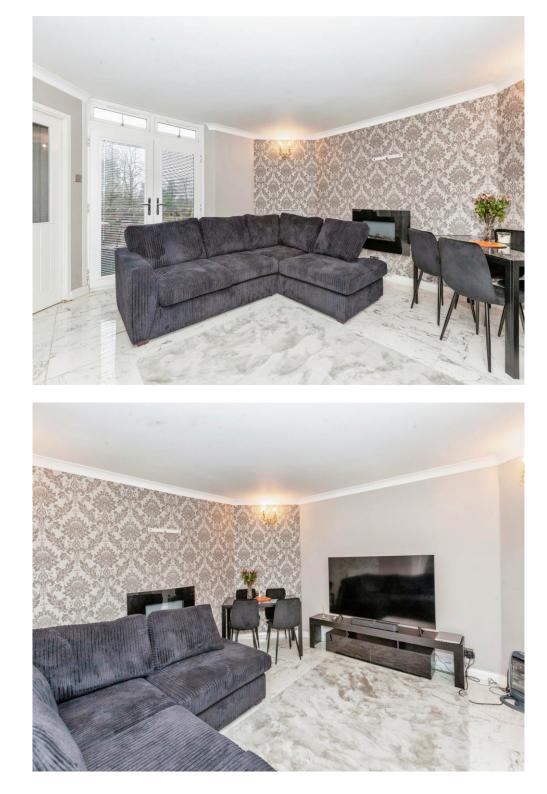

## **Entrance Hall**

Tiled Floor, electric heater, built in cloaks cupboard, doors to:

Octaganol Lounge 15' 4" max x 14' 2" max (4.67m max x 4.32m max). Front aspect window, tiled floor, electric heater, French doors to private balcony, opening to: