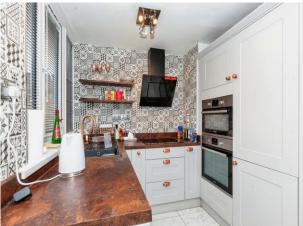

## **Refitted Kitchen**

Side aspect window, single drainer sink unit with mixer tap and cupboard under, good range of wall and base units, integrated four ring electric hob, built in double oven and microwave, extractor fan, integrated appliances including washing machine and fridge/ freezer, tiled floor.