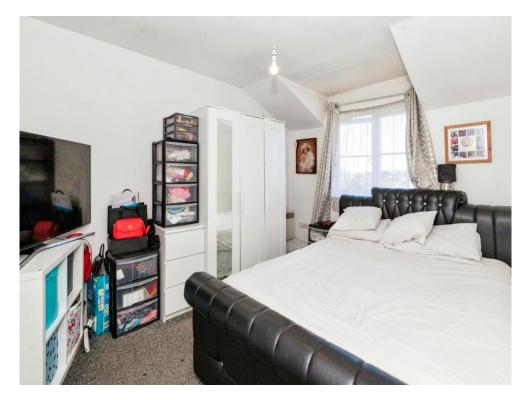

### **Bedroom One**

1' 10" max x 9' 4" (3.61m max x 2.84m). Front aspect window, electric wall mounted heater, door to:

#### **Bedroom Two**

9' 1" x 8' 4" (2.77m x 2.54m) Front aspect window