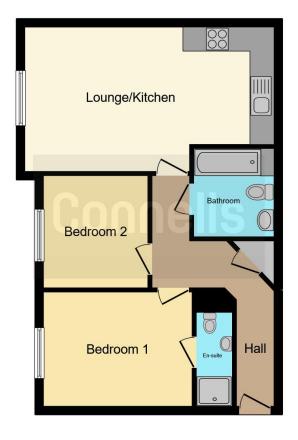

#### **Entrance Hall**

Entry phone, storage cupboard, loft access, doors to:

### Lounge

20' 4" max x 11' 10" max (6.20m max x 3.61m max). Front aspect window, laminate floor, electric wall mounted heater, leads to:

## **Open Plan Kitchen**

Wall and base units, integrated four ring electric hob with oven under, plumbing for washing machine, one and a half bowl sink drainer unit with cupboard under, space for fridge/freezer, tiled floor

### **Bedroom One**

1' 10" max x 9' 4" (3.61m max x 2.84m). Front aspect window, electric wall mounted heater, door to:

#### **En-Suite**

Shower cubicle with glass screen, wash hand basin, low level WC, heated towel rail, extractor fan, tiled floor

#### **Bedroom Two**

9' 1" x 8' 4" (2.77m x 2.54m) Front aspect window

# **Bathroom**

Paneled bath with mixer tap and shower attachment, wash hand basin low level WC, heated towel rail, tiled floor, extractor fan