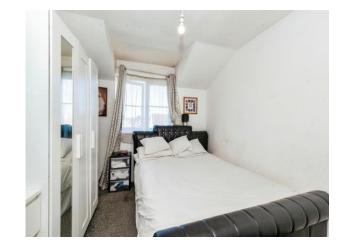

### **Bedroom One**

1' 10" max x 9' 4" (3.61m max x 2.84m). Front aspect window, electric wall mounted heater, door to:

#### **Bedroom Two**

9' 1" x 8' 4" (2.77m x 2.54m) Front aspect window