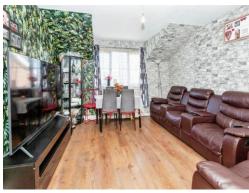

### Lounge

20' 4" max x 11' 10" max (6.20m max x 3.61m max). Front aspect window, laminate floor, electric wall mounted heater, leads to:

## **Open Plan Kitchen**

Wall and base units, integrated four ring electric hob with oven under, plumbing for washing machine, one and a half bowl sink drainer unit with cupboard under, space for fridge/freezer, tiled floor