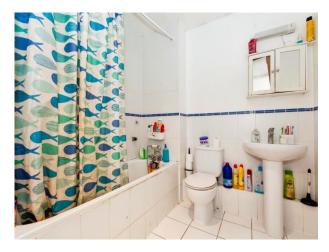

# **Bathroom**

Paneled bath with mixer tap and shower attachment, wash hand basin low level WC, heated towel rail, tiled floor, extractor fan