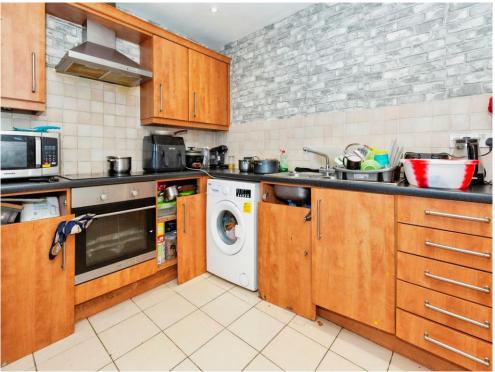

## **Open Plan Kitchen**

Wall and base units, integrated four ring electric hob with oven under, plumbing for washing machine, one and a half bowl sink drainer unit with cupboard under, space for fridge/freezer, tiled floor