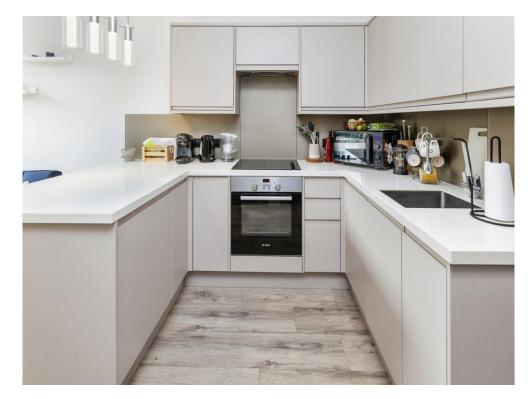

# Open Plan Kitchen / Lounge

17' 5" x 12' into (5.31m x 3.66m into) Single bowl sink drainer unit, wall and base units, dishwasher, splashback, stone work surfaces, four ring electric integrated hob with oven under.