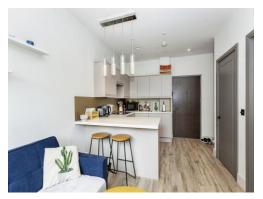

# Open Plan Kitchen / Lounge

17' 5" x 12' into (5.31m x 3.66m into) Single bowl sink drainer unit, wall and base units, dishwasher, splashback, stone work surfaces, four ring electric integrated hob with oven under.