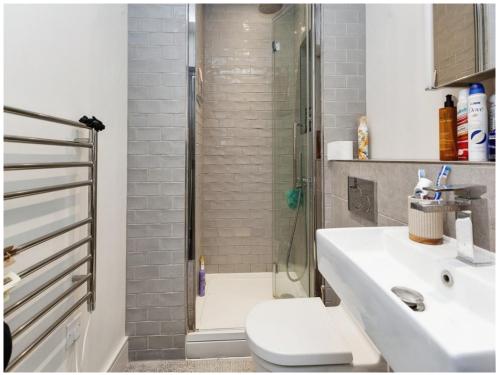

### **Shower Room**

Shower cubicle, heated towel rail, wash hand basin, low level wc, shaver point, extractor fan, part tiled walls, tiled floor.

This floorplan is for illustrative purposes only and is not drawn to scale. Measurements, floor-areas, openings and orientations are approximate. They should not be relied upon for any purpose and do not form any part of an agreement. No liability is taken for any error or mis-statement. All parties must rely on their own inspections.