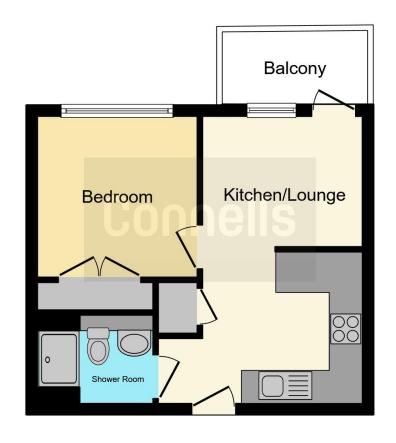

One of the highlights of this property is the balcony which overlooks the impeccably maintained communal garden. In addition to allocated parking, the property offers private storage in the basement and the convenience of a concierge service. The residential gym is also located on-site.

### **Shower Room**

Shower cubicle, heated towel rail, wash hand basin, low level wc, shaver point, extractor fan, part tiled walls, tiled floor.

This floorplan is for illustrative purposes only and is not drawn to scale. Measurements, floor-areas, openings and orientations are approximate. They should not be relied upon for any purpose and do not form any part of an agreement. No liability is taken for any error or mis-statement. All parties must rely on their own inspections.