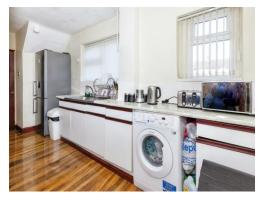

#### Kitchen

14' 6" x 7' 3" (4.42m x 2.21m)

Two front aspect windows, single drainer sink unit with mixer tap and

21'

1" x 11' 7" (6.43m x 3.53m)

Rear aspect window, radiator, laminate floor, double doors to: