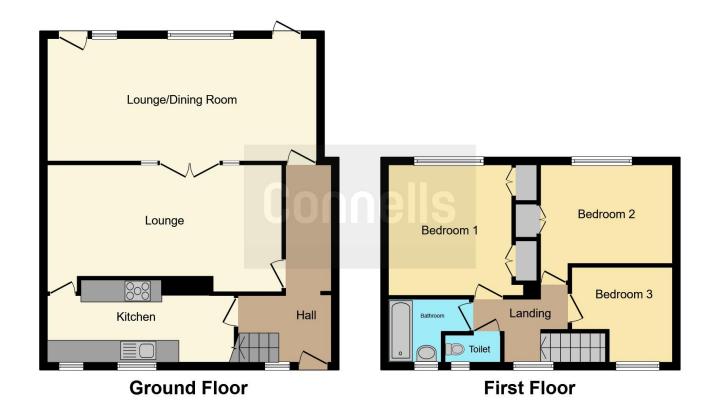

# **Ground Floor:**

Door to-

## **Entrance Hall**

Radiator, stairs to first floor, laminate floor, doors to:

#### Kitchen

14' 6" x 7' 3" (4.42m x 2.21m)

Two front aspect windows, single drainer sink unit with mixer tap and

21'

1" x 11' 7" (6.43m x 3.53m)

Rear aspect window, radiator, laminate floor, double doors to:

# **Living Room**

24' 1" x 11' 7" (7.34m x 3.53m) Rear aspect window, two radiators, door to rear garden

# **First Floor Landing**

Radiator, laminate floor, doors to:

## **Bedroom One**

11' 8" x 10' 1" (3.56m x 3.07m)

Rear aspect window, laminate floor, built in cupboard housing wall mounted gas boiler, built in double wardrobe

## **Bedroom Two**

11' 11" x 9' 4" (3.63m x 2.84m) Rear aspect window, radiator, built in double wardrobe

# **Bedroom Three**

9' 1" x 6' 8" (2.77m x 2.03m) Front aspect window, radiator, laminate floor

# **Bathroom**

Rear aspect window, paneled bath with mixer tap and shower attachment, wash hand basin with vanity unit, radiator

Separate WC Low level WC, radiator