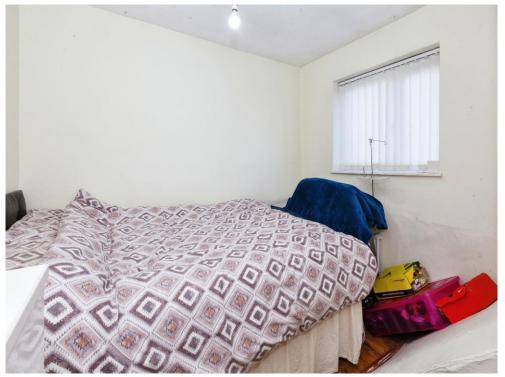

## **Bedroom One**

11' 8" x 10' 1" (3.56m x 3.07m)

Rear aspect window, laminate floor, built in cupboard housing wall mounted gas boiler, built in double wardrobe

## **Bedroom Two**

11' 11" x 9' 4" (3.63m x 2.84m) Rear aspect window, radiator, built in double wardrobe

# **Bedroom Three**

9' 1" x 6' 8" (2.77m x 2.03m) Front aspect window, radiator, laminate floor