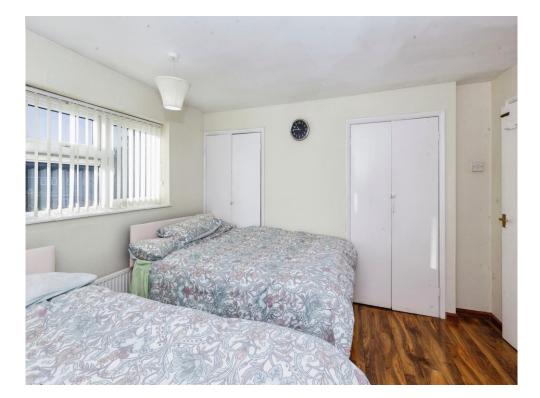

## **Bedroom One**

11' 8" x 10' 1" (3.56m x 3.07m)

Rear aspect window, laminate floor, built in cupboard housing wall mounted gas boiler, built in double wardrobe

## **Bedroom Two**

11' 11" x 9' 4" (3.63m x 2.84m) Rear aspect window, radiator, built in double wardrobe

# **Bedroom Three**

9' 1" x 6' 8" (2.77m x 2.03m) Front aspect window, radiator, laminate floor