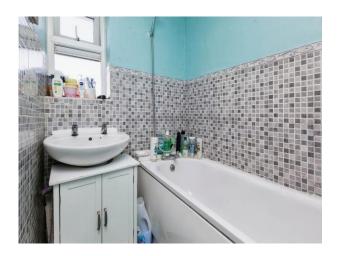

# **Bathroom**

Rear aspect window, paneled bath with mixer tap and shower attachment, wash hand basin with vanity unit, radiator

Separate WC Low level WC, radiator