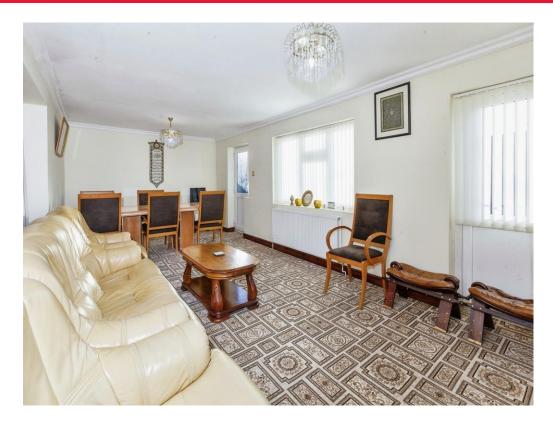

# **Living Room**

24' 1" x 11' 7" (7.34m x 3.53m) Rear aspect window, two radiators, door to rear garden