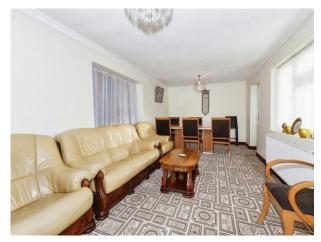

# **Living Room**

24' 1" x 11' 7" (7.34m x 3.53m) Rear aspect window, two radiators, door to rear garden