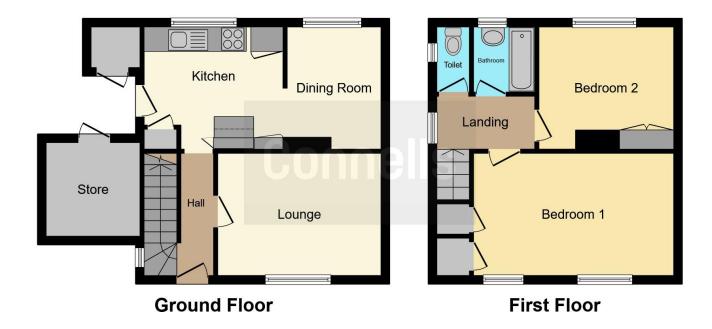

## Ground Floor

Door to:

#### **Entrance Hall**

Radiator, laminate flooring, stairs to first floor, doors to:

#### Lounge

12' 8" x 9' 11" (3.86m x 3.02m) Front aspect, laminate floor

### **Kitchen**

11' 2" x 9' 11" (3.40m x 3.02m) Rear aspect, single drainer sink unit with cupboard under, wall and base units, electric cooker point, plumbing for washing machine, space for fridge freezer, door to:

#### Dining Room

9'8" x 9'6" (2.95m x 2.90m) Rear aspect, radiator, door to rear garden.

#### **First Floor Landing**

Access to loft, doors to;

#### **Bedroom One**

16' 2" max x 9' 11" (4.93m max x 3.02m). Front aspect, radiator, laminate floor.

#### Bedroom Two

11' 3" max x 9' 8" max (3.43m max x 2.95m max). Rear aspect, laminate floor.

#### Bathroom

Rear aspect, paneled bath with mixer tap and shower attachment, wash hand basin, low level WC, radiator.

# Separate Wc

Low level WC.

Outside:-

**To The Front** 

This is all block paved.

**Rear Garden** 

This is good size mainly laid to patio with lawn area, garden shed, gate for side access.

This floorplan is for illustrative purposes only and is not drawn to scale. Measurements, floor-areas, openings and orientations are approximate. They should not be relied upon for any purpose and do not form any part of an agreement. No liability is taken for any error or mis-statement. All parties must rely on their own inspections.