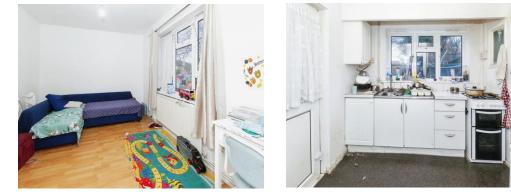

#### Lounge

12' 8" x 9' 11" (3.86m x 3.02m) Front aspect, laminate floor

### **Kitchen**

11' 2" x 9' 11" (3.40m x 3.02m) Rear aspect, single drainer sink unit with cupboard under, wall and base units, electric cooker point, plumbing for washing machine, space for fridge freezer, door to: