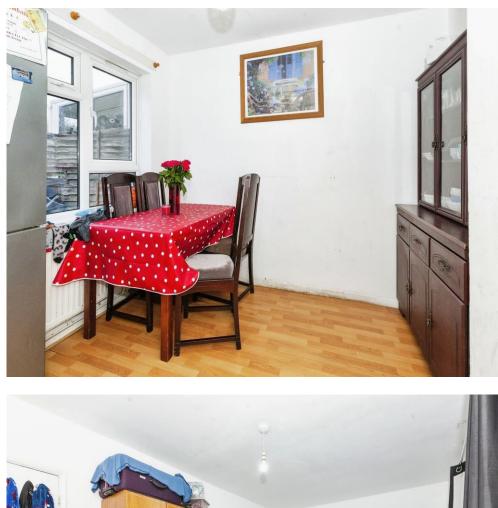

#### Dining Room

9'8" x 9'6" (2.95m x 2.90m) Rear aspect, radiator, door to rear garden.