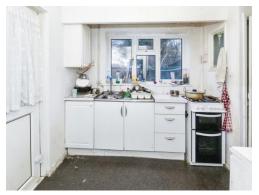

#### Kitchen

1' 2" x 9' 11" (3.40m x 3.02m)

Rear aspect, single drainer sink unit with cupboard under, wall and base units, electric cooker point, plumbing for washing machine, space for fridge freezer, door to: