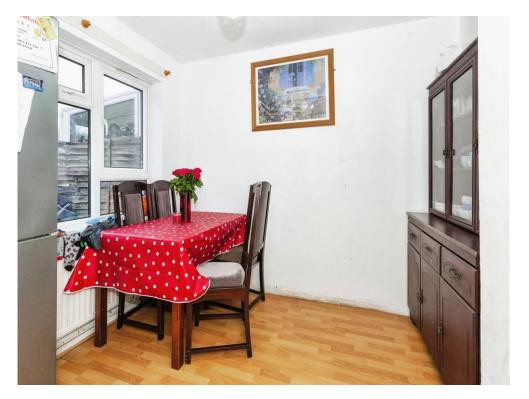

#### **Dining Room**

9' 8" x 9' 6" (2.95m x 2.90m) Rear aspect, radiator, door to rear garden.