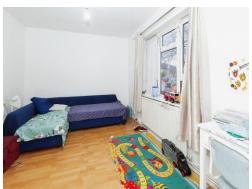

#### **Bedroom One**

16' 2" max x 9' 11" (4.93m max x 3.02m)

Front aspect, radiator, laminate floor.

#### **Bedroom Two**

11' 3" max x 9' 8" max (3.43m max x 2.95m max)

Rear aspect, laminate floor.