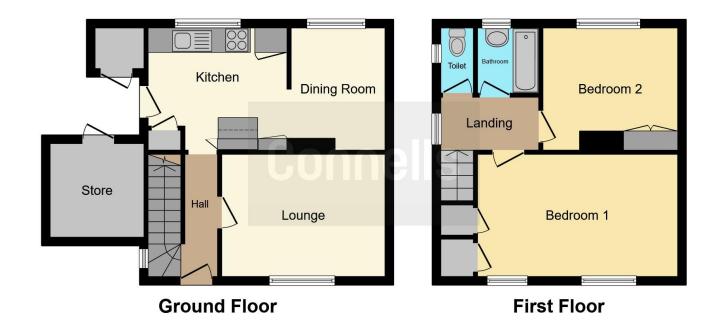

## Outside:-

To The Front
This is all block paved.

**Rear Garden**This is good size mainly laid to patio with lawn area, garden shed, gate for side access.

This floorplan is for illustrative purposes only and is not drawn to scale. Measurements, floor-areas, openings and orientations are approximate. They should not be relied upon for any purpose and do not form any part of an agreement. No liability is taken for any error or mis-statement. All parties must rely on their own inspections.