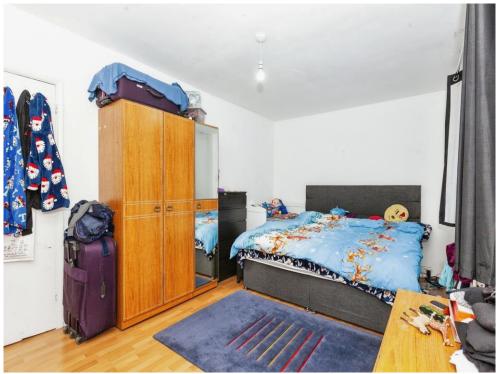

#### **Bedroom One**

16' 2" max x 9' 11" (4.93m max x 3.02m)

Front aspect, radiator, laminate floor.

#### **Bedroom Two**

11' 3" max x 9' 8" max (3.43m max x 2.95m max)

Rear aspect, laminate floor.