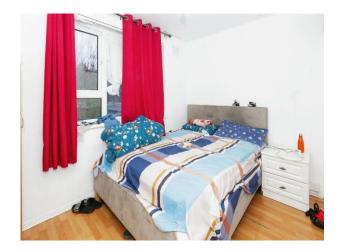

#### **Bedroom One**

16' 2" max x 9' 11" (4.93m max x 3.02m)

Front aspect, radiator, laminate floor.

#### **Bedroom Two**

11' 3" max x 9' 8" max (3.43m max x 2.95m max)

Rear aspect, laminate floor.