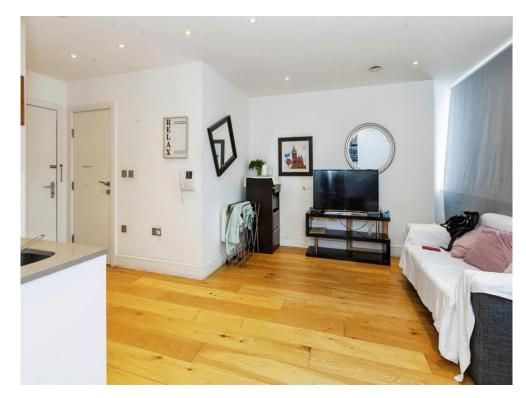

#### Lounge

18' 4" max x 14' 9" max (5.59m max x 4.50m max). Rear aspect, electric wall mounted heater, laminate floor.