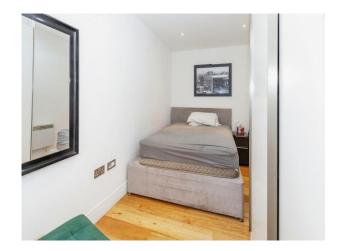

#### **Bedroom Area**

12' 1" x 7' 2" (3.68m x 2.18m) Fitted wardrobe, electric wall mounted heater.