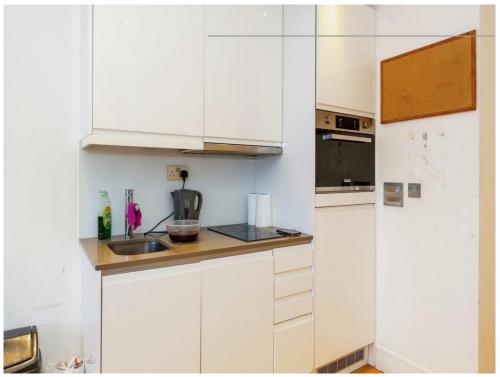

## Open plan Kitchen

Wall and base units, single drainer sink unit, integrated two ring electric hob with integrated oven, integrated dishwasher, laminate floor.