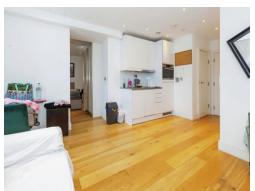

## Open plan Kitchen

Wall and base units, single drainer sink unit, integrated two ring electric hob with integrated oven, integrated dishwasher, laminate floor.