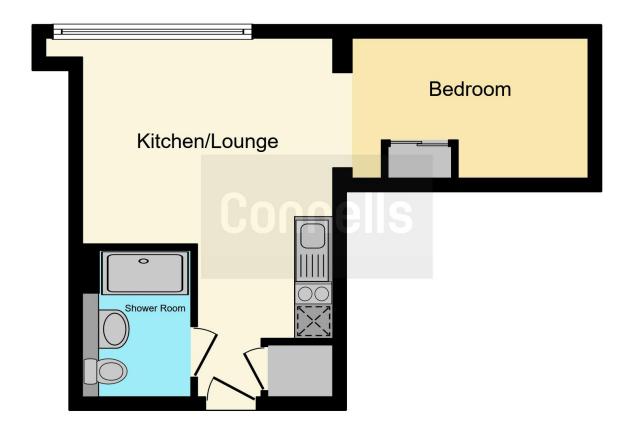

#### **Shower Room**

Low level WC, tiled floor, shower cubicle, extractor fan, heated towel rail, shaver point.

This floorplan is for illustrative purposes only and is not drawn to scale. Measurements, floor-areas, openings and orientations are approximate. They should not be relied upon for any purpose and do not form any part of an agreement. No liability is taken for any error or mis-statement. All parties must rely on their own inspections.