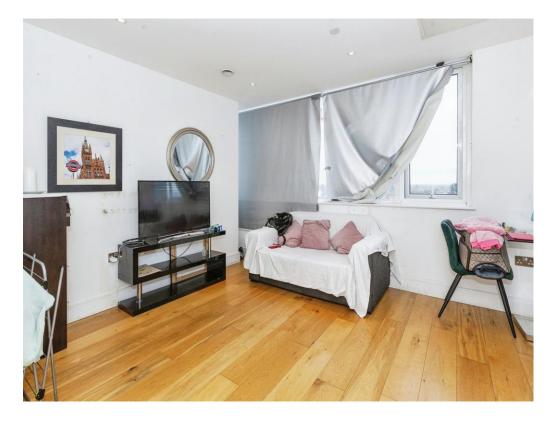

#### Lounge

18' 4" max x 14' 9" max (5.59m max x 4.50m max). Rear aspect, electric wall mounted heater, laminate floor.

#### **Bedroom Area**

12' 1" x 7' 2" (3.68m x 2.18m) Fitted wardrobe, electric wall mounted heater.