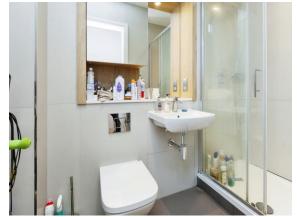

#### **Shower Room**

Wash hand basin, fully tiled shower cubicle, shaver point, low level WC, heated towel rail.

This floorplan is for illustrative purposes only and is not drawn to scale. Measurements, floor-areas, openings and orientations are approximate. They should not be relied upon for any purpose and do not form any part of an agreement. No liability is taken for any error or mis-statement. All parties must rely on their own inspections.