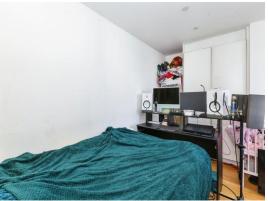

#### **Bedroom**

13' 1" x 12' 6" (3.99m x 3.81m)

Side and rear aspect windows, electric wall mounted heater, fitted wardrobe