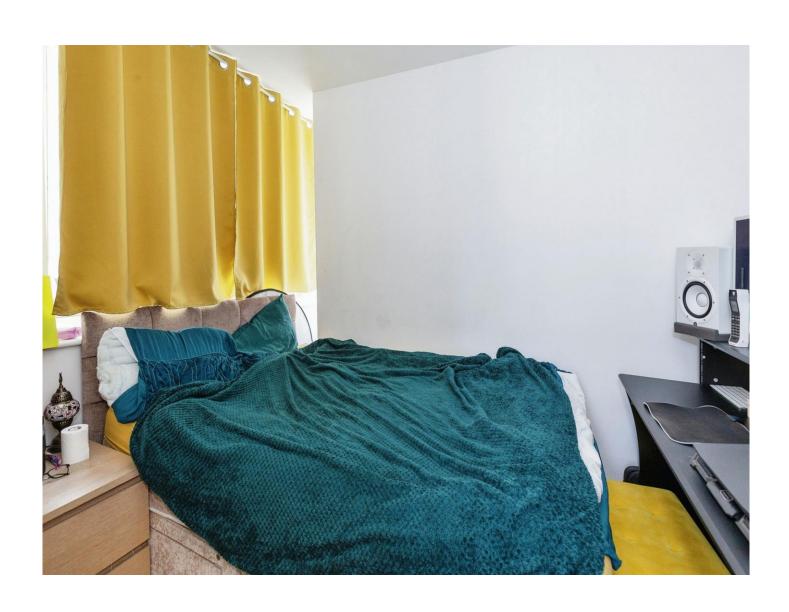

#### **Bedroom**

13' 1" x 12' 6" (3.99m x 3.81m)

Side and rear aspect windows, electric wall mounted heater, fitted wardrobe