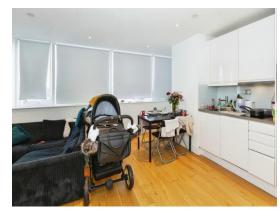

### Lounge

12' 2" max x 16' 4" max (3.71m max x 4.98m max)
Side aspect, laminate floor, video entry phone, electric wall mounted heater, storage cupboard, plumbing for washing

machine.