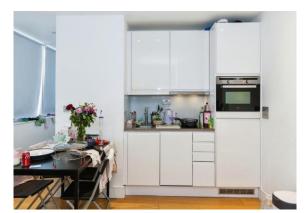

#### **Kitchen**

Single bowl sink drainer unit, stone work surfaces, integrated oven, two ring electric hob, under counter fridge freezer.