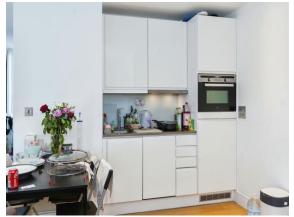

#### **Kitchen**

Single bowl sink drainer unit, stone work surfaces, integrated oven, two ring electric hob, under counter fridge freezer.