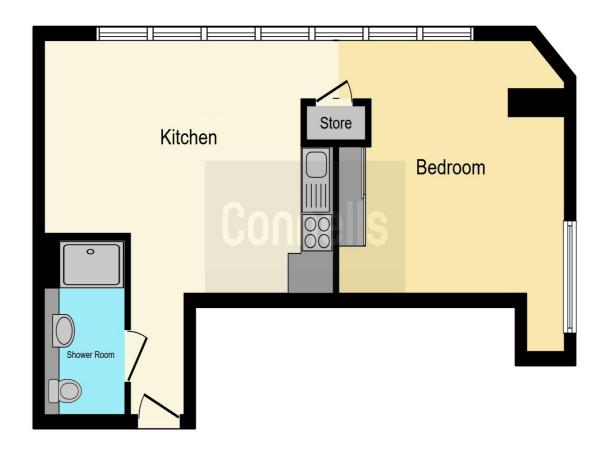

#### **Shower Room**

Wash hand basin, fully tiled shower cubicle, shaver point, low level WC, heated towel rail.

This floorplan is for illustrative purposes only and is not drawn to scale. Measurements, floor-areas, openings and orientations are approximate. They should not be relied upon for any purpose and do not form any part of an agreement. No liability is taken for any error or mis-statement. All parties must rely on their own inspections.