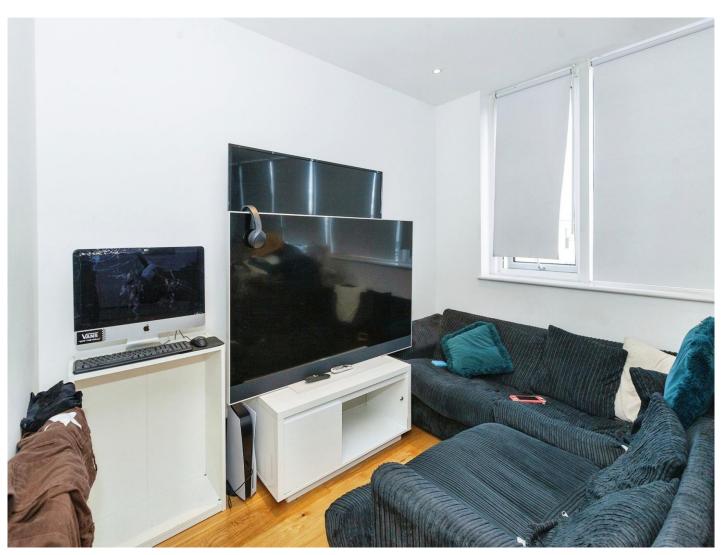

### Lounge

12' 2" max x 16' 4" max (3.71m max x 4.98m max)
Side aspect, laminate floor, video entry phone, electric wall mounted heater, storage cupboard, plumbing for washing

machine.