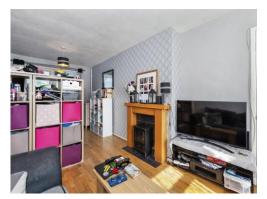

## Lounge

21' 10" x 10' 4" (6.65m x 3.15m)

Front aspect, fireplace, wood flooring, radiator, double door to conservatory.