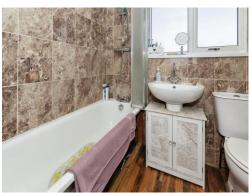

#### Bathroom

Rear aspect, panelled bath with mixer tap. Wash hand basin, low level WC, heated towel rail, tied walls.