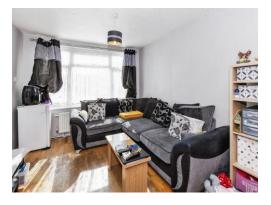

## Lounge

21' 10" x 10' 4" (6.65m x 3.15m)

Front aspect, fireplace, wood flooring, radiator, double door to conservatory.