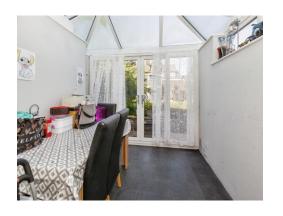

## Lounge

21' 10" x 10' 4" (6.65m x 3.15m)

Front aspect, fireplace, wood flooring, radiator, double door to conservatory.