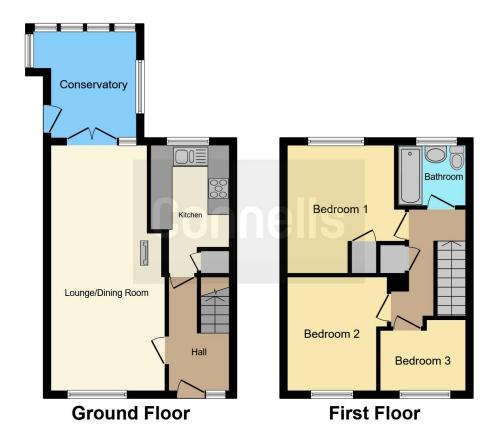

## **Entrance Hall**

Tiled floor, radiator, and stairs to first floor.

## Lounge

21' 10" x 10' 4" (6.65m x 3.15m)

Front aspect, fireplace, wood flooring, radiator, double door to conservatory.

## Kitchen

13' 1" x 6' 9" (3.99m x 2.06m)

Rear aspect, wall and base units, gas cooker with cooker hood, integrated dishwasher, plumbing for washing machine, one and a half bowl sink drainer unit, wall mounted recently serviced boiler, space for fridge freezer, under stairs storage cupboard, tiled floor.

## First Floor Landing

Loft access to part boarded loft, airing cupboard.

## **Bedroom One**

10' 5" x 9' 2" (3.17m x 2.79m)

Front aspect, radiator, laminate floor.

#### **Bedroom Two**

11' 3" x 10' 6" (3.43m x 3.20m)

Radiator, laminate floor, store cupboard, radiator.

#### **Bedroom Three**

7' 10" x 6' 1" (2.39m x 1.85m)

Front aspect, radiator.

#### Bathroom

Rear aspect, panelled bath with mixer tap. Wash hand basin, low level WC, heated towel rail, tied walls.

## To The Front

Driveway, artificial grass.

#### Rear Garden

Laid to patio and lawn with slate border, garden shed and two brick storage cupboards.

Residential Sales & Lettings | Mortgage Services | Conveyancing | Surveyors | Land & New Homes

This floorplan is for illustrative purposes only and is not drawn to scale. Measurements, floor-areas, openings and orientations are approximate. They should not be relied upon for any purpose and do not form any part of an agreement. No liability is taken for any error or mis-statement. All parties must rely on their own inspections.