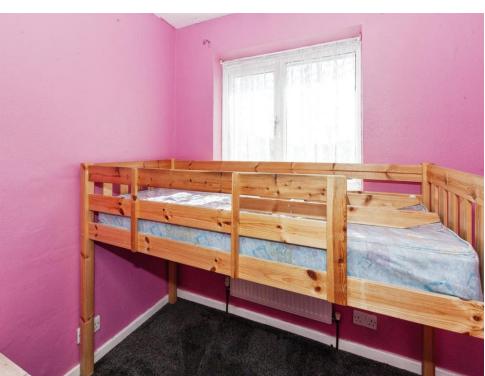

#### **Bedroom Two**

11' 3" x 10' 6" (3.43m x 3.20m)

Radiator, laminate floor, store cupboard, radiator.