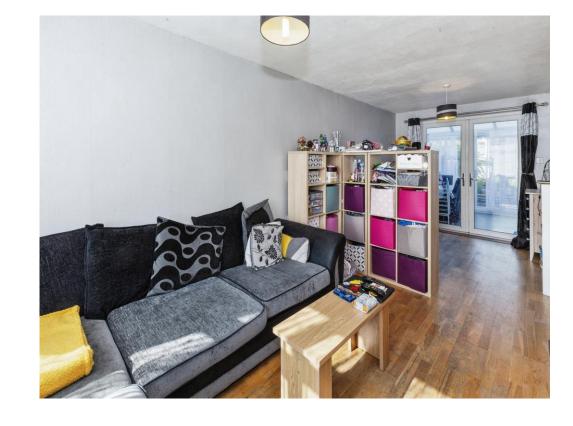

## Lounge

21' 10" x 10' 4" (6.65m x 3.15m)

Front aspect, fireplace, wood flooring, radiator, double door to conservatory.