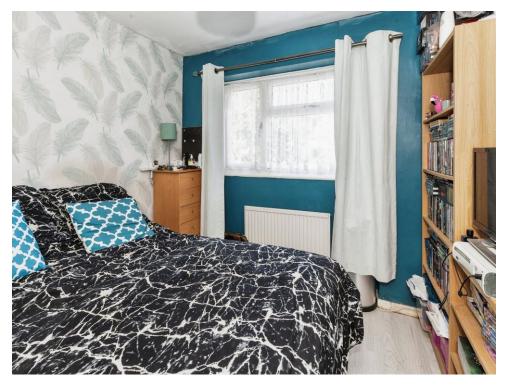

## **Bedroom One**

10' 5" x 9' 2" (3.17m x 2.79m)

Front aspect, radiator, laminate floor.

#### **Bedroom Two**

11' 3" x 10' 6" (3.43m x 3.20m)

Radiator, laminate floor, store cupboard, radiator.

#### **Bedroom Three**

7' 10" x 6' 1" (2.39m x 1.85m)

Front aspect, radiator.