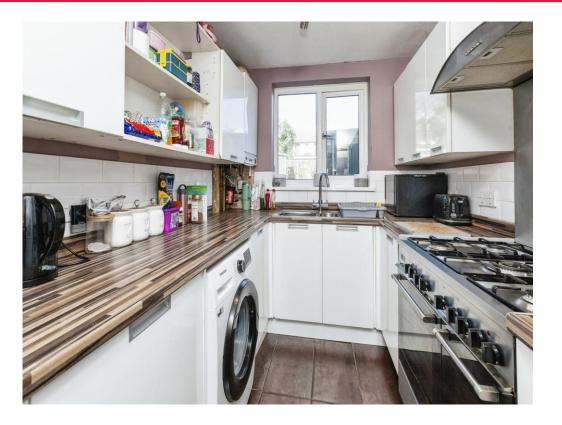

## Kitchen

13' 1" x 6' 9" (3.99m x 2.06m)

Rear aspect, wall and base units, gas cooker with cooker hood, integrated dishwasher, plumbing for washing machine, one and a half bowl sink drainer unit, wall mounted recently serviced boiler, space for fridge freezer, under stairs storage cupboard, tiled floor.