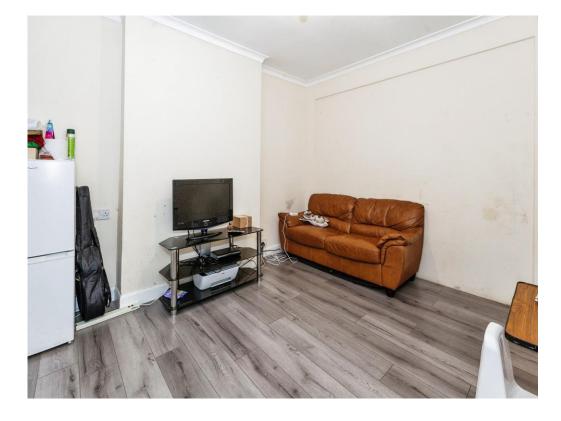

## **Dining Room**

12' 6" x 10' 5" ( 3.81m x 3.17m )

Rear aspect, radiator, laminate floor, TV point, under stairs storage cupboard, door to: