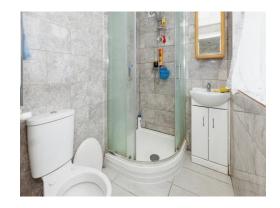

#### **Shower Room**

Fully tiled shower cubicle, low level WC, wash hand basin with mixer tap, heated towel rail, fully tiled.