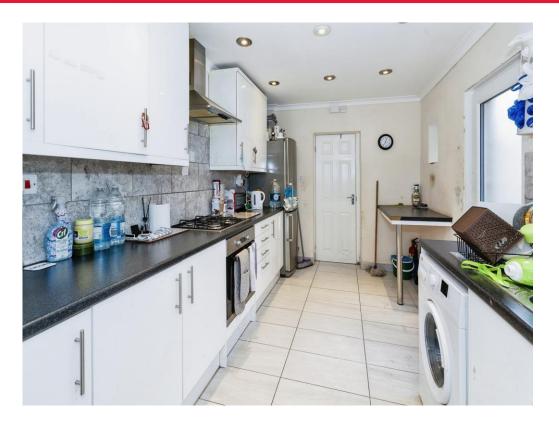

#### **Fitted Kitchen**

13' 2" x 8' 3" ( 4.01m x 2.51m )

Side aspect, single drainer sink unit with mixer tap and cupboard under, wall and base units, integrated four ring gas hob with electric oven under, cooker hood, wall mounted boiler, plumbing for washing machine, space for fridge freezer, door to rear garden, door to: