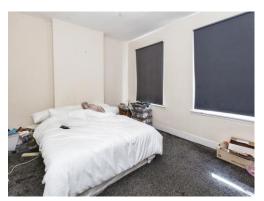

### **Bedroom One**

13' 5" x 10' 11" ( 4.09m x 3.33m )

Front aspect, two windows, radiator.

## **Bedroom Two**

13' 3" x 8' 5" ( 4.04m x 2.57m )

Rear aspect, radiator.

## **Bedroom Three**

12' 4" x 8' 1" ( 3.76m x 2.46m )

Rear aspect, radiator.