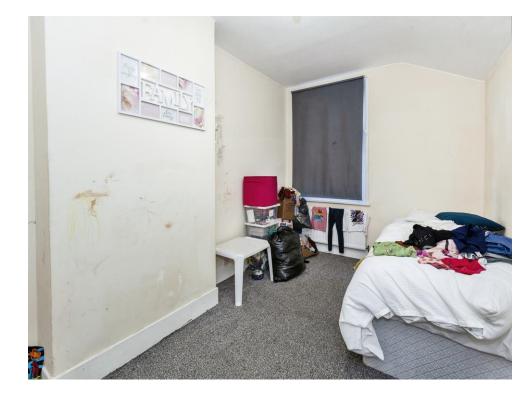

## **Bedroom Two**

13' 3" x 8' 5" ( 4.04m x 2.57m )

Rear aspect, radiator.

## **Bedroom Three**

12' 4" x 8' 1" ( 3.76m x 2.46m )

Rear aspect, radiator.