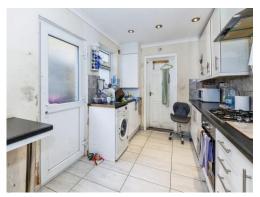

#### **Fitted Kitchen**

13' 2" x 8' 3" ( 4.01m x 2.51m )

Side aspect, single drainer sink unit with mixer tap and cupboard under, wall and base units, integrated four ring gas hob with electric oven under, cooker hood, wall mounted boiler, plumbing for washing machine, space for fridge freezer, door to rear garden, door to: