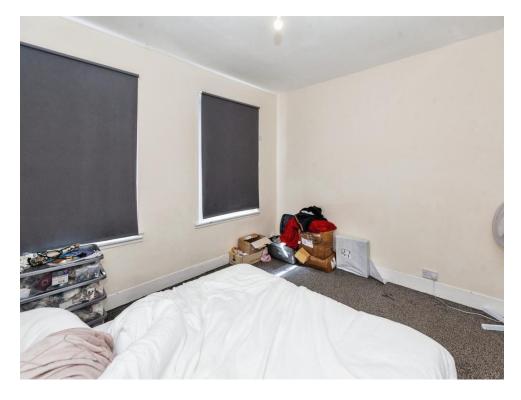

### **Bedroom One**

13' 5" x 10' 11" ( 4.09m x 3.33m )

Front aspect, two windows, radiator.

## **Bedroom Two**

13' 3" x 8' 5" ( 4.04m x 2.57m )

Rear aspect, radiator.

## **Bedroom Three**

12' 4" x 8' 1" ( 3.76m x 2.46m )

Rear aspect, radiator.