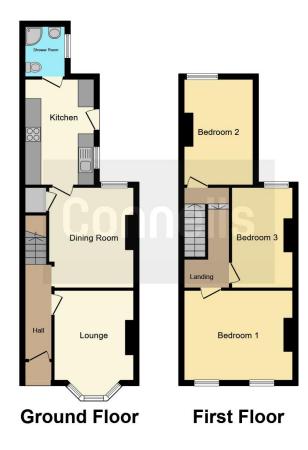

#### **Ground Floor**

Door to:

#### **Entrance Hall**

Radiator, laminate floor, stairs to first floor, doors to:

## Lounge

13' 1" into bay x 9' 11" ( 3.99m into bay x 3.02m )

Front aspect, bay window, laminate floor, radiator.

## **Dining Room**

12' 6" x 10' 5" ( 3.81m x 3.17m )

Rear aspect, radiator, laminate floor, TV point, under stairs storage cupboard, door to:

#### **Fitted Kitchen**

13' 2" x 8' 3" ( 4.01m x 2.51m )

Side aspect, single drainer sink unit with mixer tap and cupboard under, wall and base units, integrated four ring gas hob with electric oven under, cooker hood, wall mounted boiler, plumbing for washing machine, space for fridge freezer, door to rear garden, door to:

#### **Shower Room**

Fully tiled shower cubicle, low level WC, wash hand basin with mixer tap, heated towel rail, fully tiled.

## **First Floor Landing**

Access to loft, doors to;

### **Bedroom One**

13' 5" x 10' 11" ( 4.09m x 3.33m )

Front aspect, two windows, radiator.

## **Bedroom Two**

13' 3" x 8' 5" ( 4.04m x 2.57m )

Rear aspect, radiator.

## **Bedroom Three**

12' 4" x 8' 1" ( 3.76m x 2.46m )

Rear aspect, radiator.