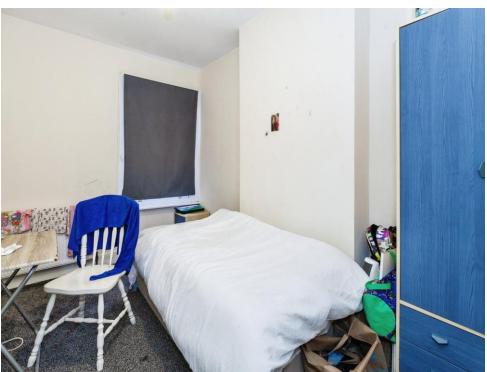

### **Bedroom One**

13' 5" x 10' 11" ( 4.09m x 3.33m )

Front aspect, two windows, radiator.