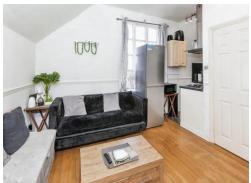

## **Living Area**

10' 9" max x 9' 3" max (3.28m max x 2.82m max). Laminate flooring, dado rails, doors to bedroom and shower room, direct access to the kitchen, TV point, telephone point, single glazed window to the front aspect.

### Kitchen Area

6' 4" x 4' 4" (1.93m x 1.32m)

Fitted with a range of base and wall mounted units, single bowl asterite sink drainer unit set to work top surfaces with splash back tiling, electric integrated oven with gas hob and cooker hood over, space for automatic washing machine, space for low level fridge/freezer.