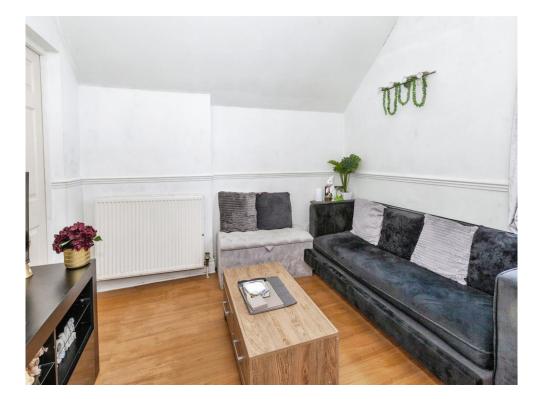

## **Living Area**

10' 9" max x 9' 3" max (3.28m max x 2.82m max). Laminate flooring, dado rails, doors to bedroom and shower room, direct access to the kitchen, TV point, telephone point, single glazed window to the front aspect.