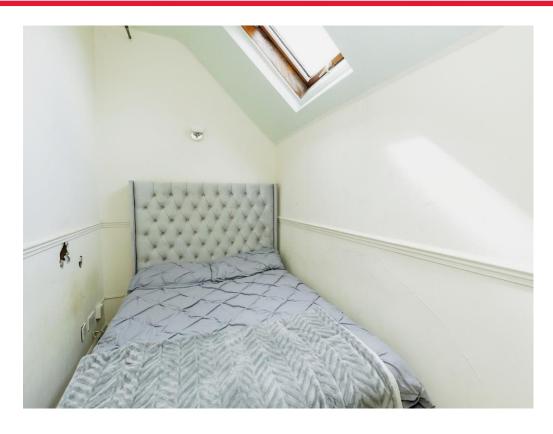

#### **Bedroom**

11' x 6' (3.35m x 1.83m)

Door to built in wardrobe with storage above, velux style double glazed window to the side aspect, radiator, telephone point, wall mounted lights.