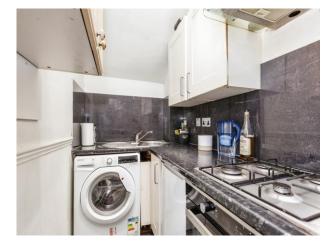

### Kitchen Area

6' 4" x 4' 4" (1.93m x 1.32m)

Fitted with a range of base and wall mounted units, single bowl asterite sink drainer unit set to work top surfaces with splash back tiling, electric integrated oven with gas hob and cooker hood over, space for automatic washing machine, space for low level fridge/freezer.