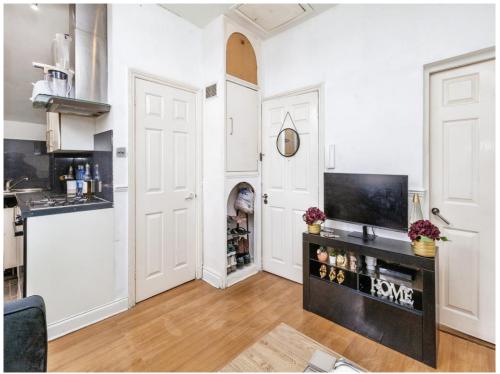

### Kitchen Area

6' 4" x 4' 4" (1.93m x 1.32m)

Fitted with a range of base and wall mounted units, single bowl asterite sink drainer unit set to work top surfaces with splash back tiling, electric integrated oven with gas hob and cooker hood over, space for automatic washing machine, space for low level fridge/freezer.