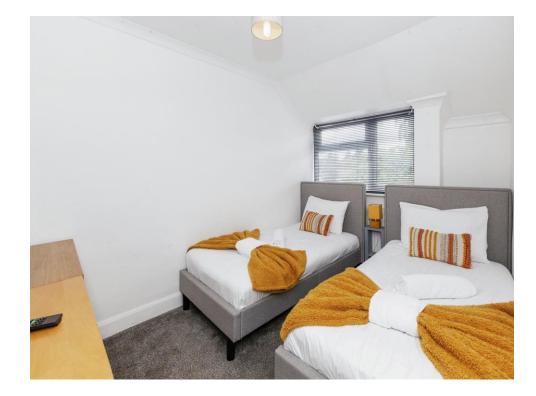

#### **Bedroom One**

11' 9" x 7' 10" ( 3.58m x 2.39m ) Rear aspect, radiator.

#### **Bedroom Two**

15' 6" x 11' (4.72m x 3.35m) Side and front aspect windows, built-in wardrobe & store cupboard, radiator.