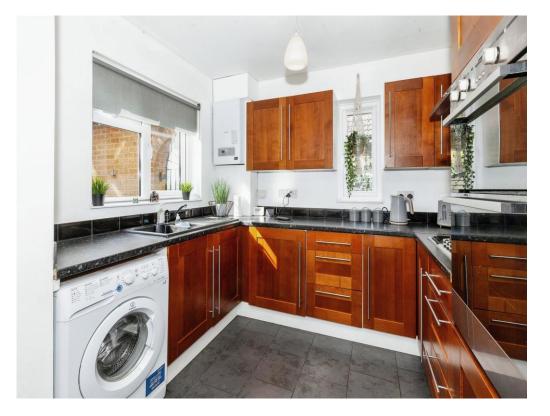

#### **Kitchen Diner**

14' 9" x 9' 1" ( 4.50m x 2.77m )

Rear & side aspect windows, wall and base units, one and a half bowl sink drainer unit, breakfast bar, plumbing for washing machine, four ring integrated gas hob with double oven under and cooker hood, space for fridge freezer, wall mounted boiler, tiled floor, doors to garden.