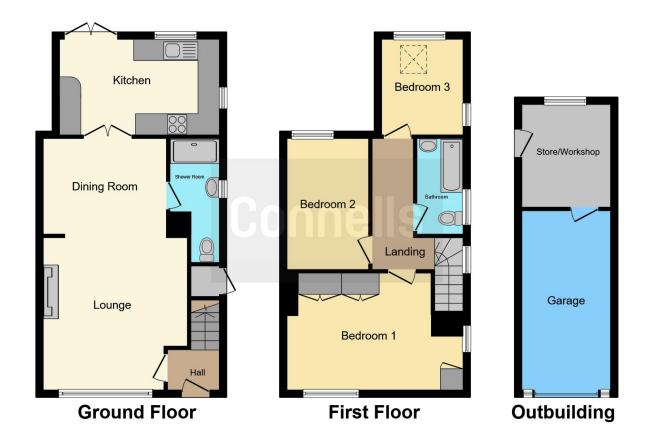

#### **Property Description**

A fantastic opportunity to purchase this well presented three bedroom family home located in the popular residential area of Taplow. Situated close to local shops, Sainsbury's, easy access to Taplows' Elizabeth Line Train Station and M4 Junction. It benefits from 22ft lounge, kitchen/ breakfast area, hidden ground floor shower room, large front garden with gated driveway, large private rear garden, garage with store room to the rear, no onward chain and potential to Extend - STPP

#### Lounge Diner

22' 10" x 12' 4" ( 6.96m x 3.76m ) Front aspect, fireplace, two radiators.

#### **Shower Room**

Two side aspect windows, low level WC, walk-in shower cubicle, wash hand basin with vanity unit, heated towel rail.

#### **Kitchen Diner**

14' 9" x 9' 1" ( 4.50m x 2.77m )

Rear & side aspect windows, wall and base units, one and a half bowl sink drainer unit, breakfast bar, plumbing for washing machine, four ring integrated gas hob with double oven under and cooker hood, space for fridge freezer, wall mounted boiler, tiled floor, doors to garden.

### First Floor Landing

Access to loft.

#### **Bedroom One**

11' 9" x 7' 10" ( 3.58m x 2.39m ) Rear aspect, radiator.

#### **Bedroom Two**

15' 6" x 11' (4.72m x 3.35m) Side and front aspect windows, built-in wardrobe & store cupboard, radiator.

### **Bedroom Three**

9' 1" x 7' 2" ( 2.77m x 2.18m )

Side aspect, tiled floor, radiator, low level WC, wash hand basin, paneled bath with mixer tap and shower attachment.

### Bathroom

Side aspect, tiled floor, radiator, low level WC, wash hand basin, paneled bath with mixer tap and shower attachment.

### **Front Garden**

Driveway.

Residential Sales & Lettings | Mortgage Services | Conveyancing | Surveyors | Land & New Homes

This floorplan is for illustrative purposes only and is not drawn to scale. Measurements, floor-areas, openings and orientations are approximate. They should not be relied upon for any purpose and do not form any part of an agreement. No liability is taken for any error or mis-statement. All parties must rely on their own inspections.