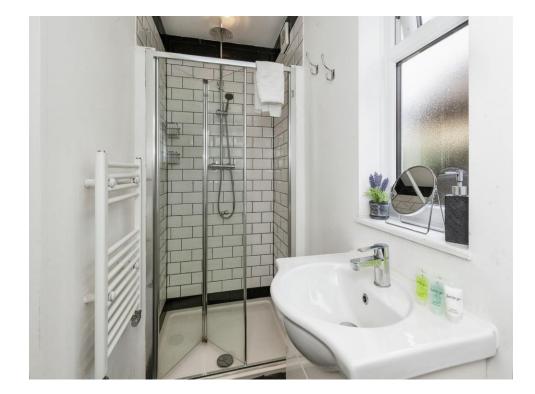

#### **Shower Room**

Two side aspect windows, low level WC, walk-in shower cubicle, wash hand basin with vanity unit, heated towel rail.