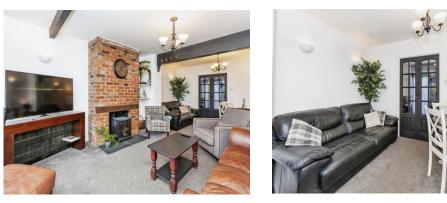

#### Lounge Diner

22' 10" x 12' 4" ( 6.96m x 3.76m ) Front aspect, fireplace, two radiators.