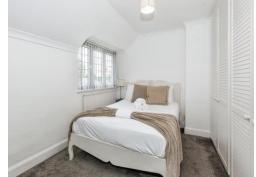

#### **Bedroom One**

11' 9" x 7' 10" ( 3.58m x 2.39m ) Rear aspect, radiator.

#### **Bedroom Two**

15' 6" x 11' (4.72m x 3.35m) Side and front aspect windows, built-in wardrobe & store cupboard, radiator.