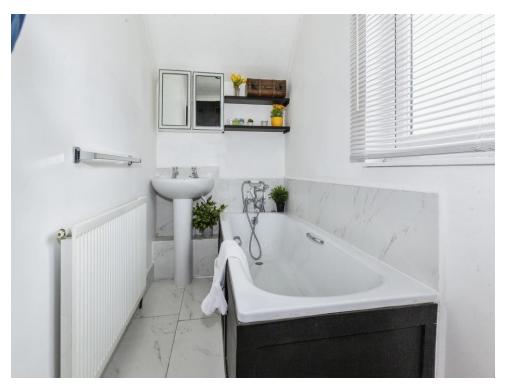

### **Bedroom Three**

9' 1" x 7' 2" ( 2.77m x 2.18m )

Side aspect, tiled floor, radiator, low level WC, wash hand basin, paneled bath with mixer tap and shower attachment.

### Bathroom

Side aspect, tiled floor, radiator, low level WC, wash hand basin, paneled bath with mixer tap and shower attachment.