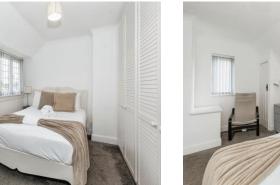

#### **Bedroom One**

11' 9" x 7' 10" ( 3.58m x 2.39m ) Rear aspect, radiator.

#### **Bedroom Two**

15' 6" x 11' (4.72m x 3.35m) Side and front aspect windows, built-in wardrobe & store cupboard, radiator.