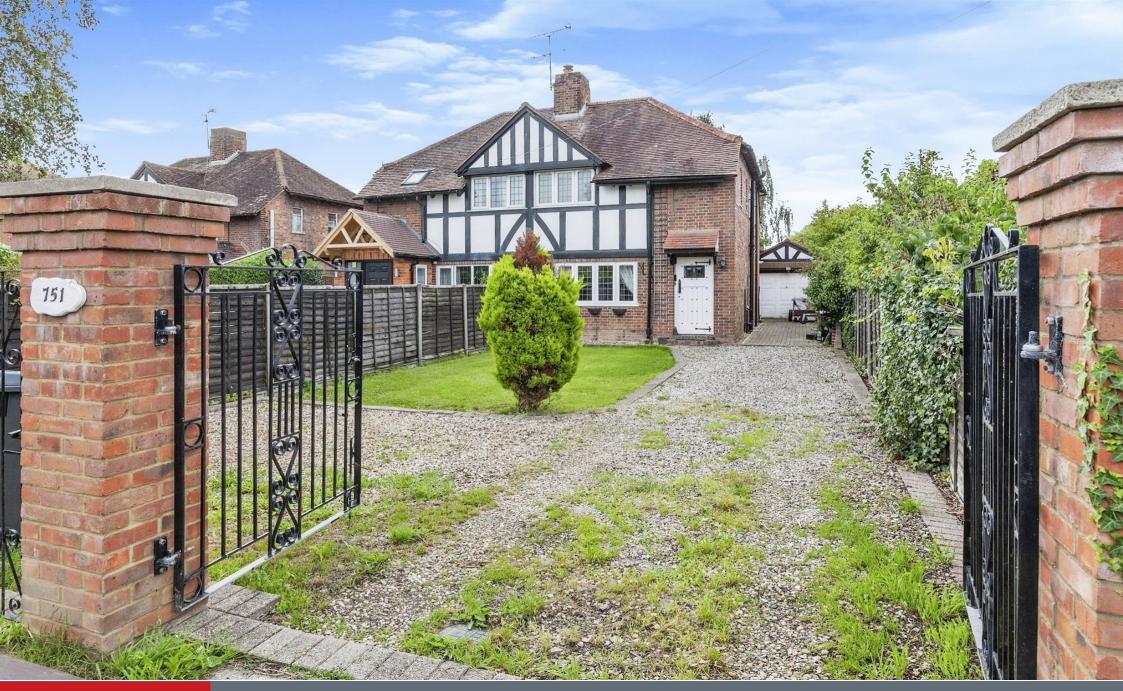

## Bath Road Taplow Maidenhead SL6 0PR

#### **Property Description**

A fantastic opportunity to purchase this well presented three bedroom family home located in the popular residential area of Taplow. Situated close to local shops, Sainsbury's, easy access to Taplows' Elizabeth Line Train Station and M4 Junction. It benefits from 22ft lounge, kitchen/ breakfast area, hidden ground floor shower room, large front garden with gated driveway, large private rear garden, garage with store room to the rear, no onward chain and potential to Extend - STPP

### **Front Garden**

Driveway.

Residential Sales & Lettings | Mortgage Services | Conveyancing | Surveyors | Land & New Homes

This floorplan is for illustrative purposes only and is not drawn to scale. Measurements, floor-areas, openings and orientations are approximate. They should not be relied upon for any purpose and do not form any part of an agreement. No liability is taken for any error or mis-statement. All parties must rely on their own inspections.