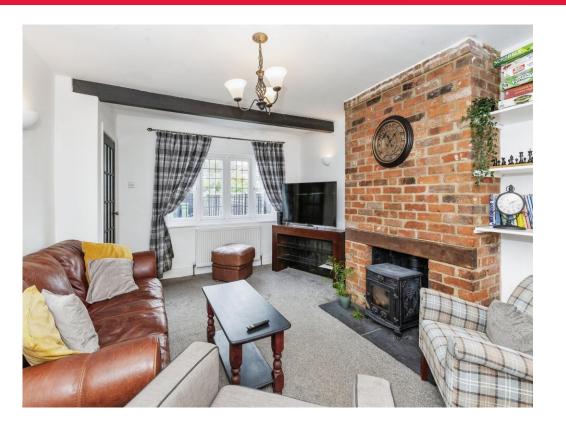

#### Lounge Diner

22' 10" x 12' 4" ( 6.96m x 3.76m ) Front aspect, fireplace, two radiators.