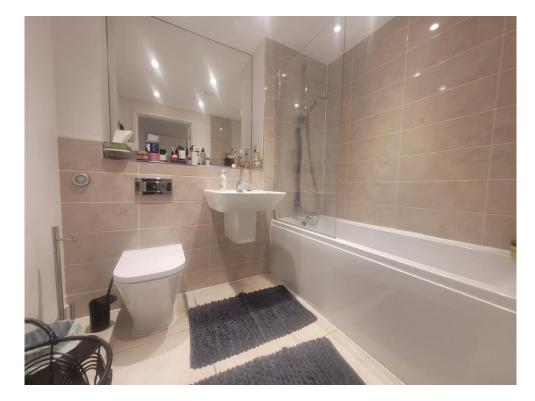

#### Bathroom

Bath with mixer tap and shower attachment, glass shower screen, low level WC, wash hand basin, heated towel rail, shaver point, extractor fan,

Outside

Communal terrace area

This floorplan is for illustrative purposes only and is not drawn to scale. Measurements, floor-areas, openings and orientations are approximate. They should not be relied upon for any purpose and do not form any part of an agreement. No liability is taken for any error or mis-statement. All parties must rely on their own inspections.