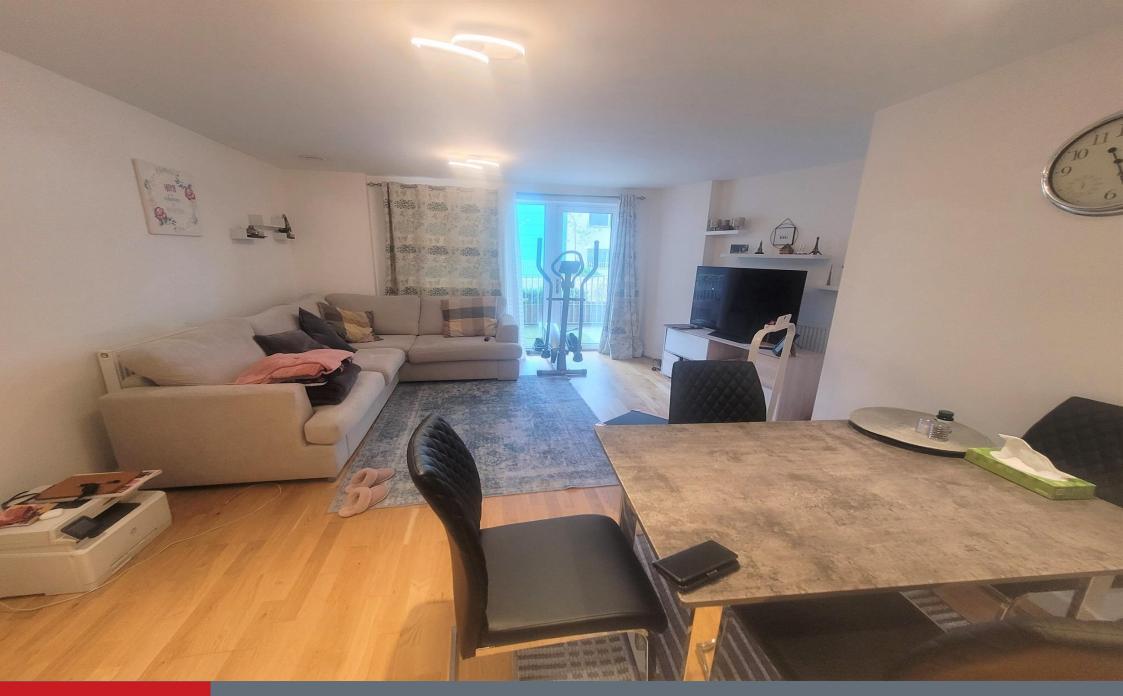

### **Property Description**

A spectacular opportunity to purchase this modern two bedroom first floor apartment located in the town centre of Slough. Situated within walking distance to the High Street and Elizabeth Line train station. It benefits from a large open-plan living room/ kitchen with dining area, private terrace overseeing the quiet communal area, two double bedrooms, en-suite to master, utility room with washing dryer and allocated parking. Can offer no chain.

#### Lounge/ Diner

22' 11" max x 12' 5" max (6.99m max x 3.78m max) Rear aspect, door to private balcony, leads to kitchen