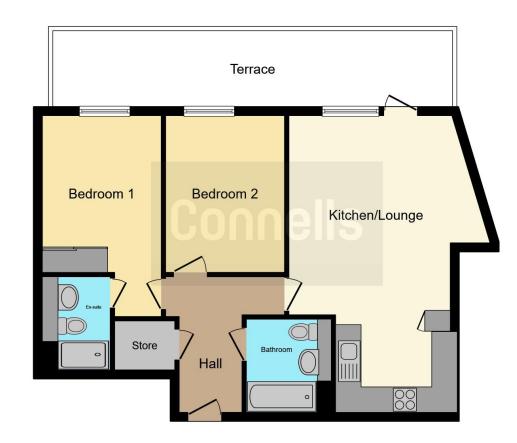

### **Property Description**

A spectacular opportunity to purchase this modern two bedroom first floor apartment located in the town centre of Slough. Situated within walking distance to the High Street and Elizabeth Line train station. It benefits from a large open-plan living room/ kitchen with dining area, private terrace overseeing the quiet communal area, two double bedrooms, en-suite to master, utility room with washing dryer and allocated parking. Can offer no chain.

#### Lounge/ Diner

22' 11" max x 12' 5" max (6.99m max x 3.78m max) Rear aspect, door to private balcony, leads to kitchen

#### **Open Plan Kitchen**

Range of wall and base units, integrated four ring electric hob with oven under, cooker hood, integrated dishwasher, sink unit with cupboards under, stone work surfaces, integrated fridge/freezer

#### **Bedroom One**

15' 8" x 9' 2" (4.78m x 2.79m) Rear aspect, fitted wardrobes, door to:

#### **En-Suite**

Shower cubicle, wash hand basin, low level WC, heated towel rail, extractor fan, shaver point, tiled floor

#### **Bedroom Two**

12' 1" x 9' 2" (3.68m x 2.79m) Rear aspect window

#### Bathroom

Bath with mixer tap and shower attachment, glass shower screen, low level WC, wash hand basin, heated towel rail, shaver point, extractor fan,

Outside

Communal terrace area

This floorplan is for illustrative purposes only and is not drawn to scale. Measurements, floor-areas, openings and orientations are approximate. They should not be relied upon for any purpose and do not form any part of an agreement. No liability is taken for any error or mis-statement. All parties must rely on their own inspections.