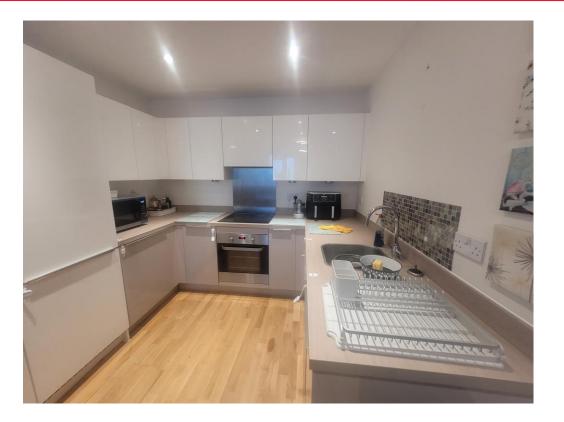

#### **Open Plan Kitchen**

Range of wall and base units, integrated four ring electric hob with oven under, cooker hood, integrated dishwasher, sink unit with cupboards under, stone work surfaces, integrated fridge/freezer