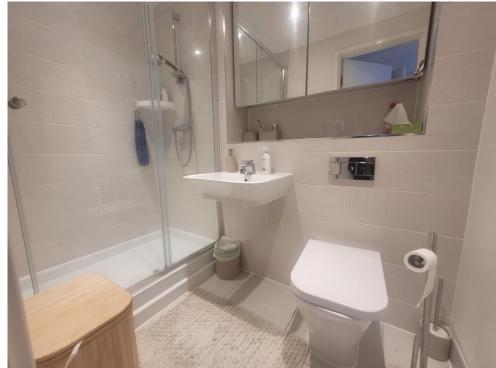

#### **En-Suite**

Shower cubicle, wash hand basin, low level WC, heated towel rail, extractor fan, shaver point, tiled floor

#### Bathroom

Bath with mixer tap and shower attachment, glass shower screen, low level WC, wash hand basin, heated towel rail, shaver point, extractor fan,

Outside

Communal terrace area

This floorplan is for illustrative purposes only and is not drawn to scale. Measurements, floor-areas, openings and orientations are approximate. They should not be relied upon for any purpose and do not form any part of an agreement. No liability is taken for any error or mis-statement. All parties must rely on their own inspections.