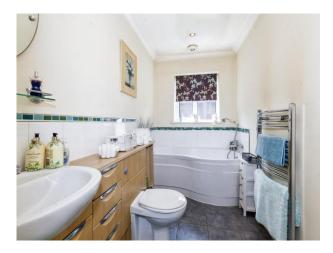

## **Bathroom**

Side aspect, extractor fan, wash hand vanity unit drawers/cupboards, low level WC, heated towel rail, panelled bath with mixer tap and shower attachment, heated towel rail.