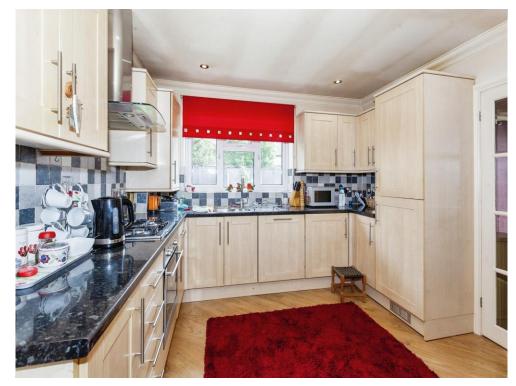

### Kitchen

13' x 10' 10" ( 3.96m x 3.30m )

Rear aspect, one and a half bowl sink drainer unit, wall and base units, wall mounted boiler in cupboard, integrated dishwasher, washing machine and fridge freezer, four ring integrated gas hob with electric oven under and cooker hood, door for side access.