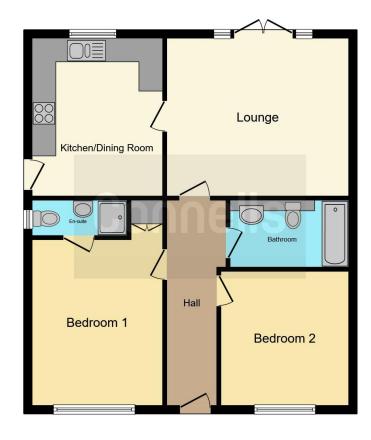

#### Rear Garden

Laid to patio and lawn area with garden shed and gate to access front.

This floorplan is for illustrative purposes only and is not drawn to scale. Measurements, floor-areas, openings and orientations are approximate. They should not be relied upon for any purpose and do not form any part of an agreement. No liability is taken for any error or mis-statement. All parties must rely on their own inspections.