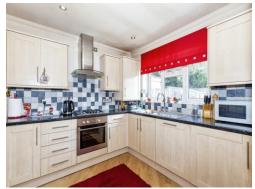

### Kitchen

13' x 10' 10" ( 3.96m x 3.30m )

Rear aspect, one and a half bowl sink drainer unit, wall and base units, wall mounted boiler in cupboard, integrated dishwasher, washing machine and fridge freezer, four ring integrated gas hob with electric oven under and cooker hood, door for side access.