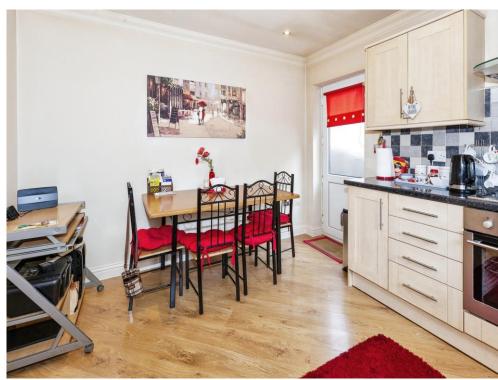

### Kitchen

13' x 10' 10" ( 3.96m x 3.30m )

Rear aspect, one and a half bowl sink drainer unit, wall and base units, wall mounted boiler in cupboard, integrated dishwasher, washing machine and fridge freezer, four ring integrated gas hob with electric oven under and cooker hood, door for side access.