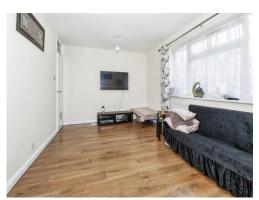

## Lounge

16' 5" x 10' 2" ( 5.00m x 3.10m )

Window to the front of the property, television aerial point, telephone point, radiator, laminate flooring, door to inner hallway.