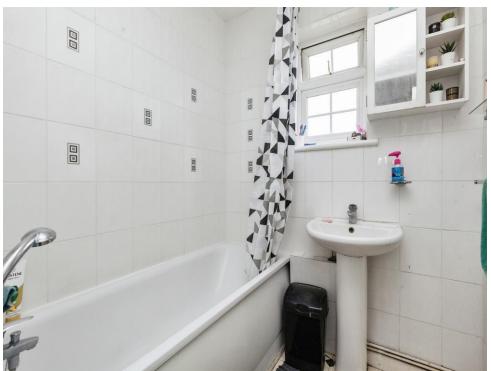

#### **Bathroom**

Window to the rear of the property, suite comprising mixer-tap bath and shower attachment, wash hand basin with mixer tap, radiator, tiled walls.