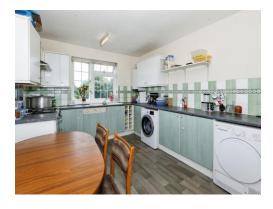

## Kitchen / Diner

15' 6" x 10' 5" ( 4.72m x 3.17m )

Rear aspect, window to the rear of the property. Fitted wall and base units complemented by work surfaces with inset one and a half bowl sink and drainer unit, cooker hood mounted above built-in four ring gas hob with electric oven under, space and plumbing for automatic washing machine, space for fridge/freezer, wall-mounted gasfired boiler for central heating and hot water system, larder cupboard, radiator.