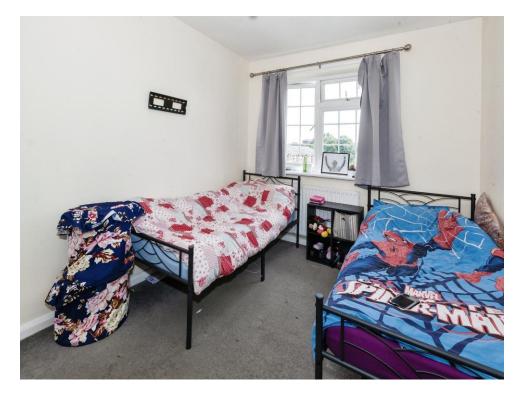

#### **Bedroom One**

13' 2" x 9' 5" ( 4.01m x 2.87m )

Window to the front of the property, radiator.

#### **Bedroom Two**

13' 2" x 9' 5" ( 4.01m x 2.87m )

Window to the rear of the property, radiator.