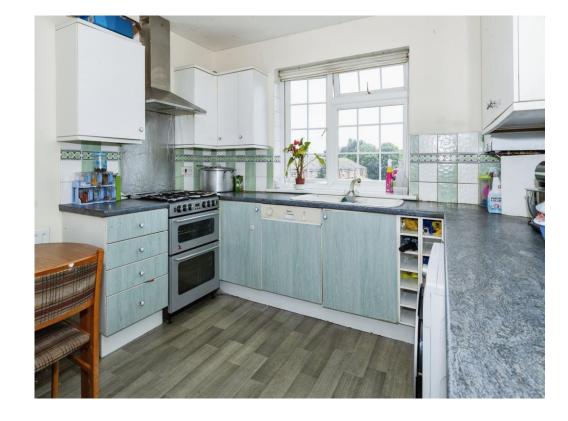

## Kitchen / Diner

15' 6" x 10' 5" ( 4.72m x 3.17m )

Rear aspect, window to the rear of the property. Fitted wall and base units complemented by work surfaces with inset one and a half bowl sink and drainer unit, cooker hood mounted above built-in four ring gas hob with electric oven under, space and plumbing for automatic washing machine, space for fridge/freezer, wall-mounted gasfired boiler for central heating and hot water system, larder cupboard, radiator.