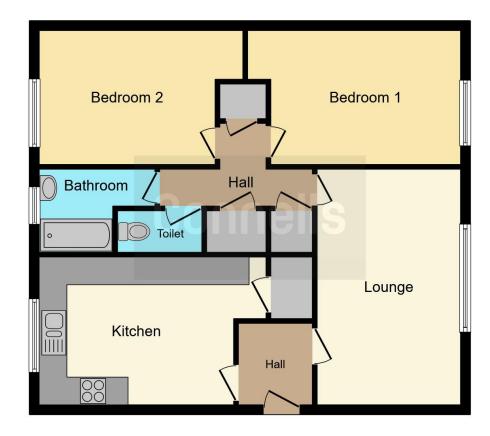

#### **Communal Entrance**

Communal door with entry phone system, stairs to second floor.

#### **Entrance Hall**

Entrance door, laminate flooring.

## Lounge

16' 5" x 10' 2" ( 5.00m x 3.10m )

Window to the front of the property, television aerial point, telephone point, radiator, laminate flooring, door to inner hallway.

## Kitchen / Diner

15' 6" x 10' 5" ( 4.72m x 3.17m )

Rear aspect, window to the rear of the property. Fitted wall and base units complemented by work surfaces with inset one and a half bowl sink and drainer unit, cooker hood mounted above built-in four ring gas hob with electric oven under, space and plumbing for automatic washing machine, space for fridge/freezer, wall-mounted gasfired boiler for central heating and hot water system, larder cupboard, radiator.

# **Inner Hallway**

Three built-in storage cupboards.

## Landing

Door to:

#### **Bedroom One**

13' 2" x 9' 5" ( 4.01m x 2.87m )

Window to the front of the property, radiator.

#### **Bedroom Two**

13' 2" x 9' 5" ( 4.01m x 2.87m )

Window to the rear of the property, radiator.

#### **Bathroom**

Window to the rear of the property, suite comprising mixer-tap bath and shower attachment, wash hand basin with mixer tap, radiator, tiled walls.

## Separate W.C.

Low-level W.C.

# Landing

Door to:

Residential Sales & Lettings | Mortgage Services | Conveyancing | Surveyors | Land & New Homes

This floorplan is for illustrative purposes only and is not drawn to scale. Measurements, floor-areas, openings and orientations are approximate. They should not be relied upon for any purpose and do not form any part of an agreement. No liability is taken for any error or mis-statement. All parties must rely on their own inspections.