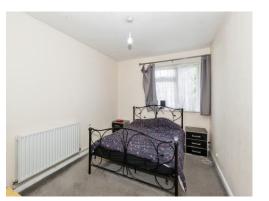

#### **Bedroom One**

13' 2" x 9' 5" ( 4.01m x 2.87m )

Window to the front of the property, radiator.

#### **Bedroom Two**

13' 2" x 9' 5" ( 4.01m x 2.87m )

Window to the rear of the property, radiator.