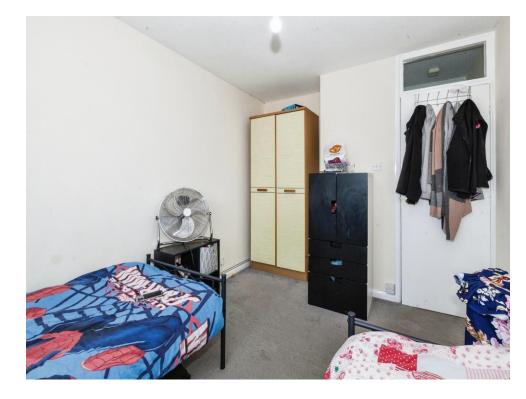

#### **Bedroom One**

13' 2" x 9' 5" ( 4.01m x 2.87m )

Window to the front of the property, radiator.

#### **Bedroom Two**

13' 2" x 9' 5" ( 4.01m x 2.87m )

Window to the rear of the property, radiator.