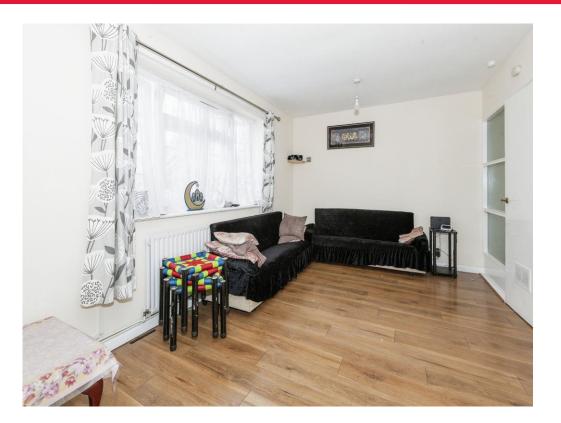

## Lounge

16' 5" x 10' 2" ( 5.00m x 3.10m )

Window to the front of the property, television aerial point, telephone point, radiator, laminate flooring, door to inner hallway.