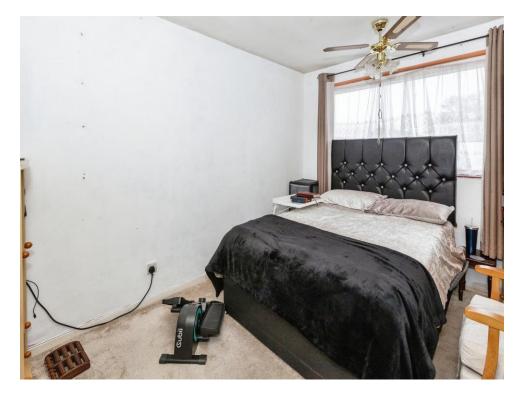

kroom

Front aspect, wall mounted boiler, wash hand basin, low level WC.

# Lounge

15' 6" x 11' 2" ( 4.72m x 3.40m ) Rear aspect, radiator.

# Kitchen

17' 8" x 9' 1" ( 5.38m x 2.77m )

Front aspect, radiator, one and a half bowl sink drainer unit, wall and base units, integrated washing machine, four ring integrated gas hob with oven under and cooker hood, integrated fridge freezer.

# **First Floor Landing**

Loft access, two storage cupboards.

## **Bedroom One**

15' 4" x 9' (4.67m x 2.74m) Front aspect, radiator.

#### **Bedroom Two**

11' 10" x 9' (3.61m x 2.74m) Rear aspect, radiator.

## **Bedroom Three**

8' 9" x 6' 3" ( 2.67m x 1.91m ) Rear aspect, radiator.

## Bathroom

Walk-in shower, storage cupboard, heated towel rail, wash hand basin, low level WC, extractor fan.

















Residential Sales & Lettings | Mortgage Services | Conveyancing | Surveyors | Land & New Homes



This floorplan is for illustrative purposes only and is not drawn to scale. Measurements, floor-areas, openings and orientations are approximate. They should not be relied upon for any purpose and do not form any part of an agreement. No liability is taken for any error or mis-statement. All parties must rely on their own inspections.

To view this property please contact Connells on

T 01753 810 870 E slough@connells.co.uk

111 High Street
SLOUGH SL1 1DH

EPC Rating: D

view this property online connells.co.uk/Property/SGH309477







1. MONEY LAUNDERING REGULATIONS Intending purchasers will be asked to produce identification documentation at a later stage and we would ask for your c