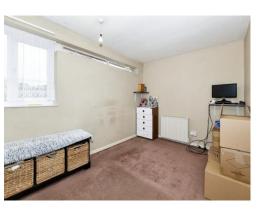

#### **Bedroom Two**

11' 10" x 9' (3.61m x 2.74m) Rear aspect, radiator.

## **Bedroom Three**

8' 9" x 6' 3" ( 2.67m x 1.91m ) Rear aspect, radiator.