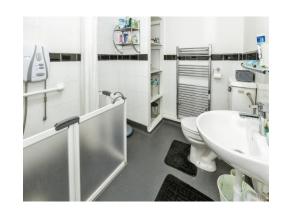

## Bathroom

Walk-in shower, storage cupboard, heated towel rail, wash hand basin, low level WC, extractor fan.

Residential Sales & Lettings | Mortgage Services | Conveyancing | Surveyors | Land & New Homes