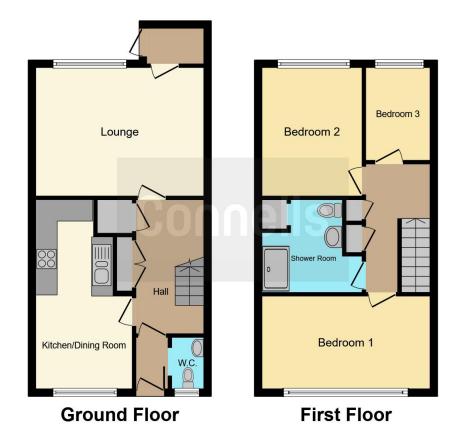

## **Entrance Hall**

Storage cupboard, stairs to first floor.

# Cloakroom

Front aspect, wall mounted boiler, wash hand basin, low level WC.

# Lounge

15' 6" x 11' 2" ( 4.72m x 3.40m ) Rear aspect, radiator.

# Kitchen

17' 8" x 9' 1" ( 5.38m x 2.77m )

Front aspect, radiator, one and a half bowl sink drainer unit, wall and base units, integrated washing machine, four ring integrated gas hob with oven under and cooker hood, integrated fridge freezer.

# **First Floor Landing**

Loft access, two storage cupboards.

## **Bedroom One**

15' 4" x 9' (4.67m x 2.74m) Front aspect, radiator.

#### **Bedroom Two**

11' 10" x 9' (3.61m x 2.74m) Rear aspect, radiator.

## **Bedroom Three**

8' 9" x 6' 3" ( 2.67m x 1.91m ) Rear aspect, radiator.

## Bathroom

Walk-in shower, storage cupboard, heated towel rail, wash hand basin, low level WC, extractor fan.

Residential Sales & Lettings | Mortgage Services | Conveyancing | Surveyors | Land & New Homes

This floorplan is for illustrative purposes only and is not drawn to scale. Measurements, floor-areas, openings and orientations are approximate. They should not be relied upon for any purpose and do not form any part of an agreement. No liability is taken for any error or mis-statement. All parties must rely on their own inspections.