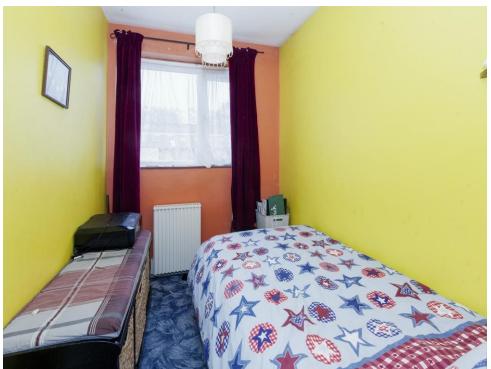

## **Bedroom One**

15' 4" x 9' (4.67m x 2.74m) Front aspect, radiator.

#### **Bedroom Two**

11' 10" x 9' (3.61m x 2.74m) Rear aspect, radiator.

## **Bedroom Three**

8' 9" x 6' 3" ( 2.67m x 1.91m ) Rear aspect, radiator.