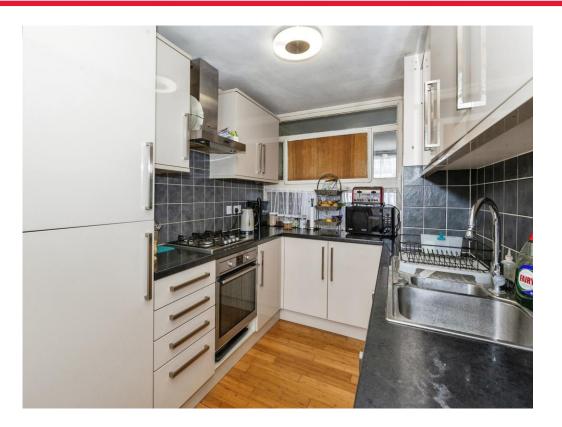

# Kitchen

17' 8" x 9' 1" ( 5.38m x 2.77m )

Front aspect, radiator, one and a half bowl sink drainer unit, wall and base units, integrated washing machine, four ring integrated gas hob with oven under and cooker hood, integrated fridge freezer.