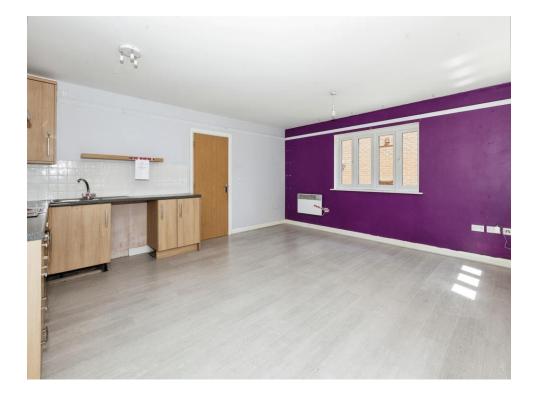

# **Openplan Kitchen**

One and a half bowl sink drainer unit wall and base units, four ring integrated electric hob with oven under and cooker hood, space for fridge/freezer, washing machine & dishwasher.