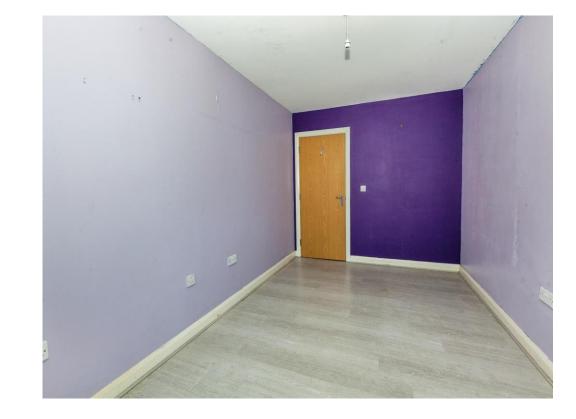

nk drainer unit wall and base units, four ring integrated electric hob with oven under and cooker hood, space for fridge/freezer, washing machine & dishwasher.

## **Bedroom One**

12' 6" MAX x 9' 8" MAX (3.81m MAX x 2.95m MAX )

Rear aspect, electric wall mounted heater, laminate floor.

#### **Ensuite**

Rear aspect, heated towel rail, shower cubicle, wash hand basin, low level WC, shaver point, electric wall mounted heater, extractor fan.

#### **Bedroom Two**

15' 0" into bay x 8' 9" ( 4.57m into bay x 2.67m )

Rear aspect, electric wall mounted heater, laminate floor.

#### **Bathroom**

Side aspect, electric wall mounted heater, paneled bath with mixer tap and shower attachment, low level WC, wash hand basin, extractor fan.

#### Outside

Communal grass area, parking for residents.



















This floorplan is for illustrative purposes only and is not drawn to scale. Measurements, floor-areas, openings and orientations are approximate. They should not be relied upon for any purpose and do not form any part of an agreement. No liability is taken for any error or mis-statement. All parties must rely on their own inspections.

To view this property please contact Connells on

# T 01753 810 870 E slough@connells.co.uk

111 High Street
SLOUGH SL1 1DH

EPC Rating: C

# view this property online connells.co.uk/Property/SGH309501

This is a Leasehold property with details as follows; Term of Lease 100 years from 25 Apr 2008. Should you require further information please contact the branch. Please Note additional fees could be incurred for items such as



Tenure: Leas