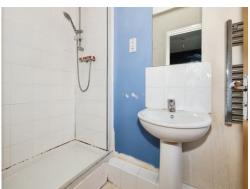

#### **Bathroom**

Side aspect, electric wall mounted heater, paneled bath with mixer tap and shower attachment, low level WC, wash hand basin, extractor fan.