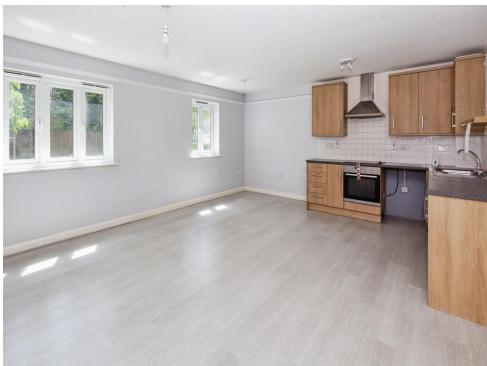

## Lounge

18' 0" MAX x 15' 3" MAX (5.49m MAX x 4.65m MAX )

Side and front aspect windows, laminate floor.

# **Openplan Kitchen**

One and a half bowl sink drainer unit wall and base units, four ring integrated electric hob with oven under and cooker hood, space for fridge/freezer, washing machine & dishwasher.