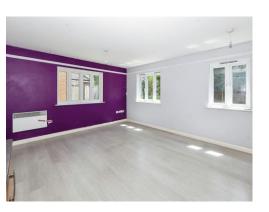

## Lounge

18' 0" MAX x 15' 3" MAX (5.49m MAX x 4.65m MAX )

Side and front aspect windows, laminate floor.