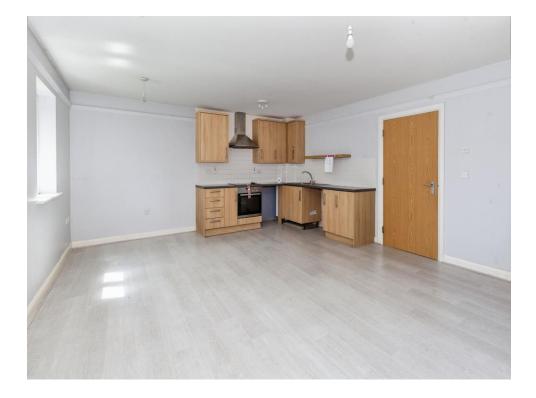

# **Openplan Kitchen**

One and a half bowl sink drainer unit wall and base units, four ring integrated electric hob with oven under and cooker hood, space for fridge/freezer, washing machine & dishwasher.