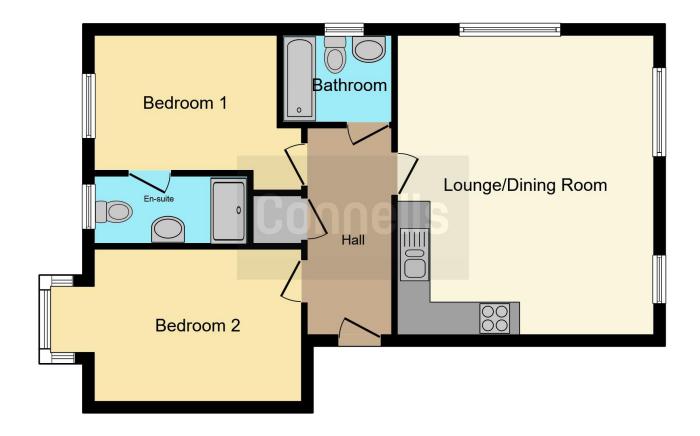

# **Property Description**

An opportunity to purchase this two bedroom ground floor modern apartment located in a popular residential area. Situated in a quiet development, within catchments of local schools and close to local amenities. It benefits from en-suite to master, large kitchen diner, residential parking area and offers no chain

#### **Entrance Hall**

Entry phone, airing cupboard, laminate floor.

## Lounge

18' 0" MAX x 15' 3" MAX (5.49m MAX x 4.65m MAX )

Side and front aspect windows, laminate floor.

# **Openplan Kitchen**

One and a half bowl sink drainer unit wall and base units, four ring integrated electric hob with oven under and cooker hood, space for fridge/freezer, washing machine & dishwasher.

## **Bedroom One**

12' 6" MAX x 9' 8" MAX (3.81m MAX x 2.95m MAX )

Rear aspect, electric wall mounted heater, laminate floor.

#### **Ensuite**

Rear aspect, heated towel rail, shower cubicle, wash hand basin, low level WC, shaver point, electric wall mounted heater, extractor fan.

#### **Bedroom Two**

15' 0" into bay x 8' 9" ( 4.57m into bay x 2.67m )

Rear aspect, electric wall mounted heater, laminate floor.

#### **Bathroom**

Side aspect, electric wall mounted heater, paneled bath with mixer tap and shower attachment, low level WC, wash hand basin, extractor fan.

#### Outside

Communal grass area, parking for residents.

This floorplan is for illustrative purposes only and is not drawn to scale. Measurements, floor-areas, openings and orientations are approximate. They should not be relied upon for any purpose and do not form any part of an agreement. No liability is taken for any error or mis-statement. All parties must rely on their own inspections.